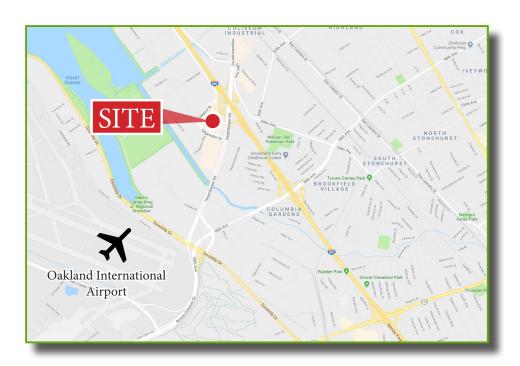

#### 8400 EDGEWATER DRIVE **REGIONAL MAP** OAKLAND, CA Recreation McLaughlin Eastshore Berkeley Berkeley ROSSMO Area Angel Island State Park State Seashore SOUTH BERKELEY Ashby Ave (24) (13) Sibley Volcanic Regional ROCKRIDGE Preserve (123) Mclaughlin Moraga TEMESCAL Eastshore Emeryville State Park Canyon MONTCLAIR TREASURE 80 580 Piedmont Valle Vista ISLAND 80 (13) WEST OAKLAND Redwood Regional Park UPTOWN NORTH BEACH Oakland **EMBARCADERO** 880 FINANCIAL 580 (101) SAN ANTONIO (13) Alameda FRUITVALE Island San Francisco HAIGHT-ASHBURY (185) Alameda MISSION DOGPATCH Anthony 101 Chabot Regional Park EAST 14TH STREET BUSINESS DISTRICT BERNAL HEIGHTS Luther King Jr. Regional HUNTERS POINT (101) Shoreline San Leandro VISITACION Oakland International OUTER MISSION Airport 880 580 Ashland Castro Valley San Francisco Bay ity Brisbane San Lorenzo Colma (185) (101) RUBICON PROPERTY Haywar RETAIL PACIFIC