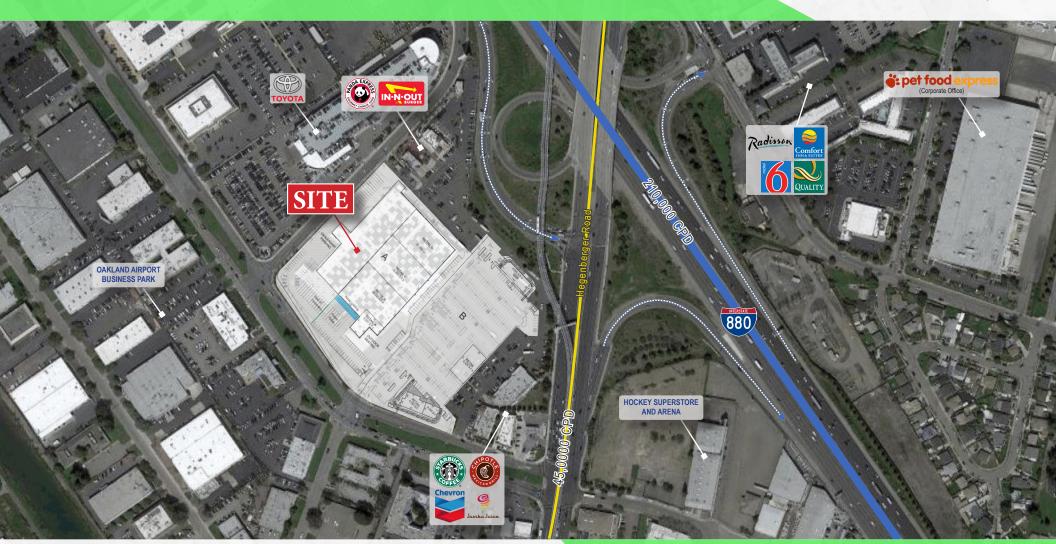

## **AERIAL OVERVIEW**

## 8400 EDGEWATER DRIVE OAKLAND, CA

#### **SITE OVERVIEW**

» Prominent I-880 visibility at the Hegenberger Road interchange

» Highly visible pylon signage

» Abundant on-site parking

» Traffic: Interstate 880: 210,000 ADT

Hegenberger Road: 45,000 ADT

» Demographics:

5-mile Population: 415,755

5-mile Average Household Income: \$105,380