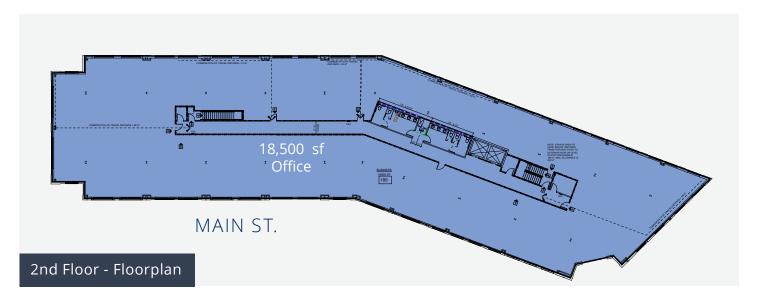

## Office Space | 22,253 sf Available

### Overview

- Interior clear height of 15'-6" for retail, 12'-0" for office
- Free surface lot parking with 131 total spaces
- Prime restaurant + retail ground floor space
- · On the River Greenway
- Immediate occupancy
- · March 2020 project delivery