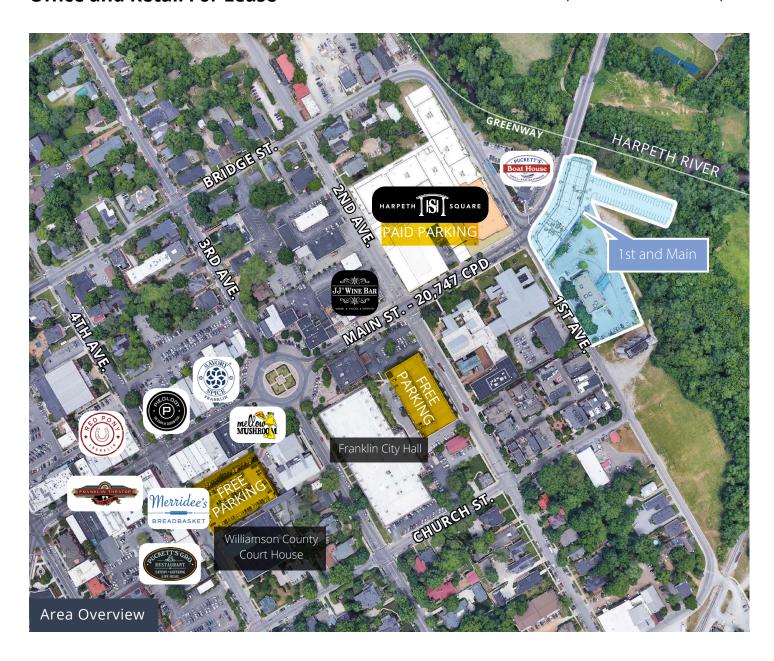

## Office and Retail For Lease

### Overview

- Interior clear height of 15'-6" for retail, 12'-0" for office
- Free surface lot parking with 131 total spaces
- Prime restaurant + retail ground floor space
- · On the River Greenway
- Immediate occupancy
- · March 2020 project delivery