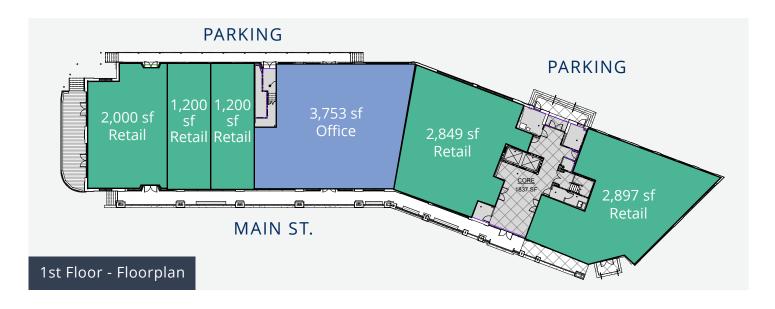

# lst and Main

Downtown Franklin, TN



## Office Space | 22,253 sf Available





### Overview

- Interior clear height of 15'-6" for retail, 12'-0" for office
- Free surface lot parking with 131 total spaces
- Prime restaurant + retail ground floor space
- · On the River Greenway
- Immediate occupancy
- · March 2020 project delivery





# Retail Space | 10,146 sf Available





## Franklin, TN Facts



**4,754**Total Businesses



\$480 million

Visitor Spending



1.7 million

Visitors Annually



39.1

Median Age



17,000 +

Daytime Employees



2.4%

Current Unemployment



40

Corporate Headquarters

## Office and Retail For Lease



## Office

**Billy Lyell, CCIM**, Principal 615 727 7404 billy.lyell@avisonyoung.com

Melissa Liles, Vice President 615 727 7424 melissa.liles@avisonyoung.com

#### Retail

Rob Foss, Senior Vice President 615 727 0019 rob.foss@avisonyoung.com

**Spencer Hunt**, Senior Associate 615 727 0003 spencer.hunt@avisonyoung.com



© 2020 Avison Young - Tennessee, Inc.. All rights reserved.

E. & O.E.: The information contained herein was obtained from sources which we deem reliable and, while thought to be correct, is not guaranteed by