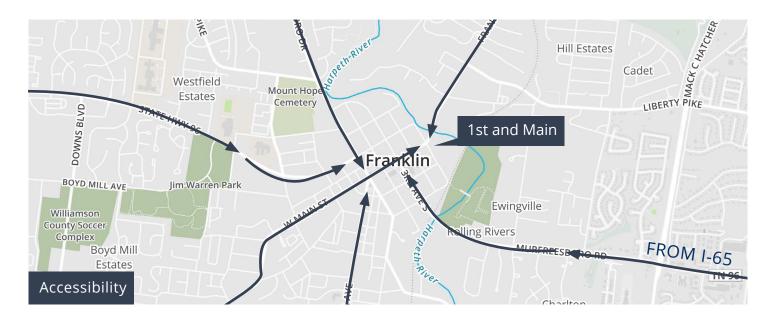

### Overview

- Interior clear height of 15'-6" for retail, 12'-0" for office
- Free surface lot parking with 131 total spaces
- Prime restaurant + retail ground floor space
- · On the River Greenway
- Immediate occupancy
- · March 2020 project delivery