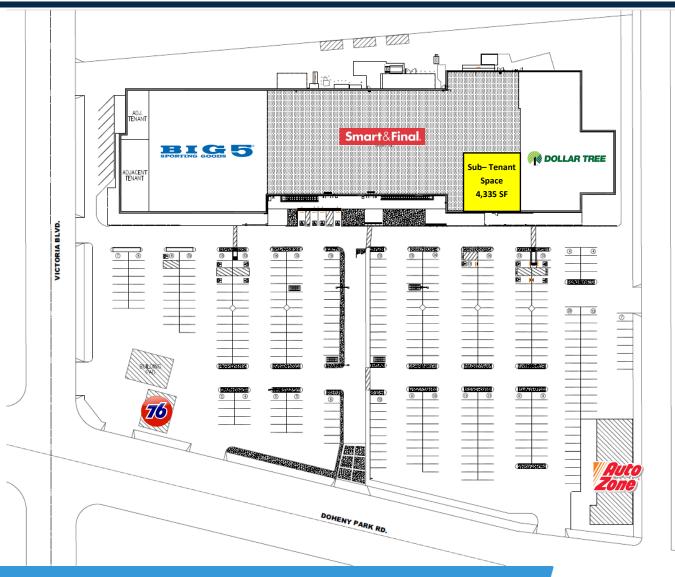

## 34091 DOHENY PARK RD., CAPISTRANO BEACH, CA 92624

For more information about this property, please contact:

**Austin Dias** 

Vice President

Austin@duhscommercial.com

619.269.6077 CA Lic. # 01888482 **Scott Duhs** 

Partner

Scott@duhscommercial.com

619.491.0614

CA Lic. # 01048874