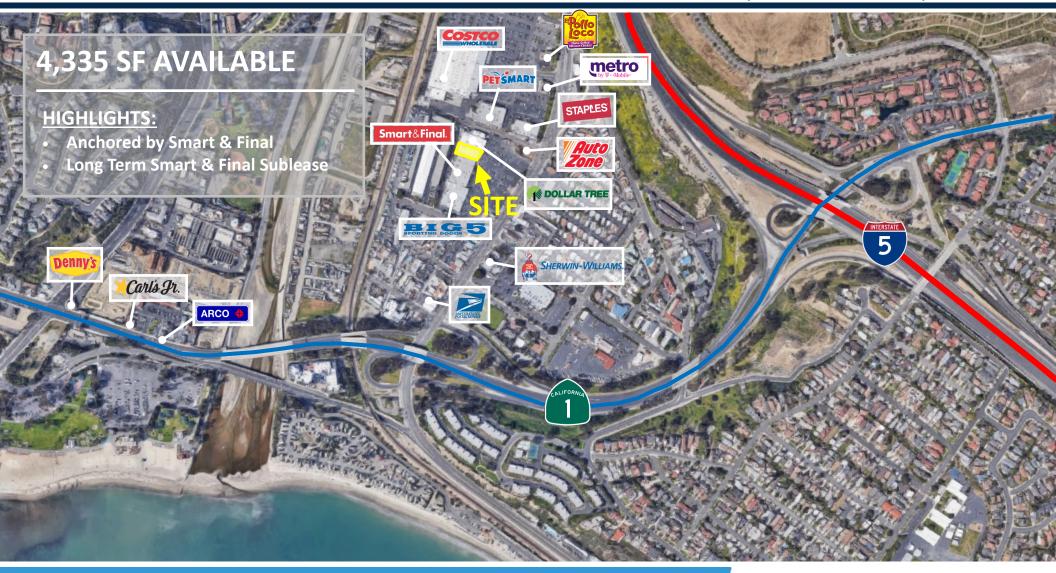

# **FOR LEASE**

### 34091 DOHENY PARK Rd., CAPISTRANO BEACH, CA 92624

For more information about this property, please contact:

**Austin Dias** 

Vice President Austin@duhscommercial.com

619.269.6077 CA Lic. # 01888482 **Scott Duhs** 