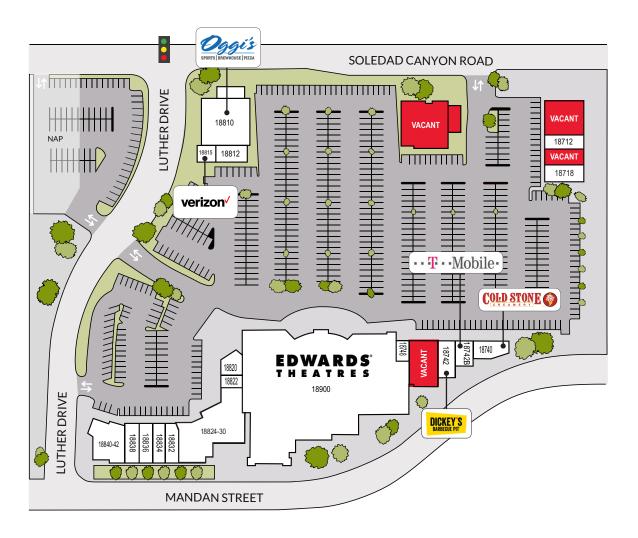

#### SITE PLAN & AVAILABILITY

| SUITE  | TENANT NAME            | SF     |
|--------|------------------------|--------|
| 18710  | VACANT                 | 3,000  |
| 18712  | Studio Bijoux          | 1,266  |
| 18716  | VACANT                 | 1,267  |
| 18718  | College of the Canyons | 1,267  |
| 18730  | VACANT                 | 4,511  |
| 18740  | Coldstone Creamery     | 1,200  |
| 18740b | T-Mobile               | 500    |
| 18742  | Dickey's BBQ           | 1,540  |
| 18744  | VACANT                 | 3,012  |
| 18748  | Cupid's Hot Dogs       | 600    |
| 18900  | Edwards Theatres       | 37,500 |

| SUITE    | TENANT NAME                | SF    |
|----------|----------------------------|-------|
| 18810    | Oggi's Pizza & Brewing     | 5,000 |
| 18812    | Mononoke Sushi Restaurant  | 1,100 |
| 18815    | Verizon Wireless           | 410   |
| 18820    | Dominique's Jewelry        | 943   |
| 18822    | Sofya's European Skin Care | 600   |
| 18824-30 | Opportunities for Learning | 6,368 |
| 18832    | Golden Canyon Dentistry    | 1,208 |
| 18834    | Best City Nails Spa        | 1,208 |
| 18838    | Rose Massage               | 1,208 |
| 18840-42 | Canyon Country Veterinary  | 2,731 |
| 18836    | Perk's Coffee House        | 1,208 |