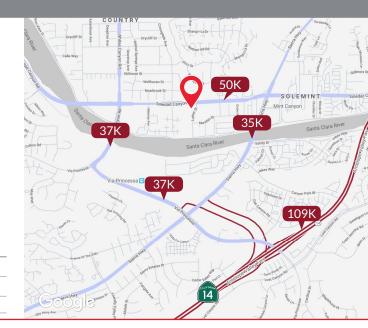

+/-50,000 CARS PER DAY

166,368\* POPULATION (5 MILES) \*5 MILE R.

\$116,058\* Household incomi

#### PROPERTY HIGHLIGHTS

- Edward Theaters is a Focus point for Santa Clarita
- Soledad Canyon Road is Santa Clarita's major thoroughfare
- Excellent visibility and high traffic counts approx. 50,000 cars per day
- Signalized intersection of Soledad Canyon Road
- The nearest movie theater is over 7 miles away
- Santa Clarita's unemployment rate of 6.2%, Los Angeles County, 10.2%, and California, 9.8%
- Santa Clarita's positive space absorption was the most of any submarket in Los Angeles County as of December 2012

| DEMOGRAPHICS         | 1 MILE   | 3 MILES   | 5 MILES   |
|----------------------|----------|-----------|-----------|
| Population           | 28,108   | 80,842    | 166,368   |
| Avg HH Income        | \$86,989 | \$107,310 | \$116,058 |
| Daytime Demographics | 6,142    | 16,918    | 36,203    |