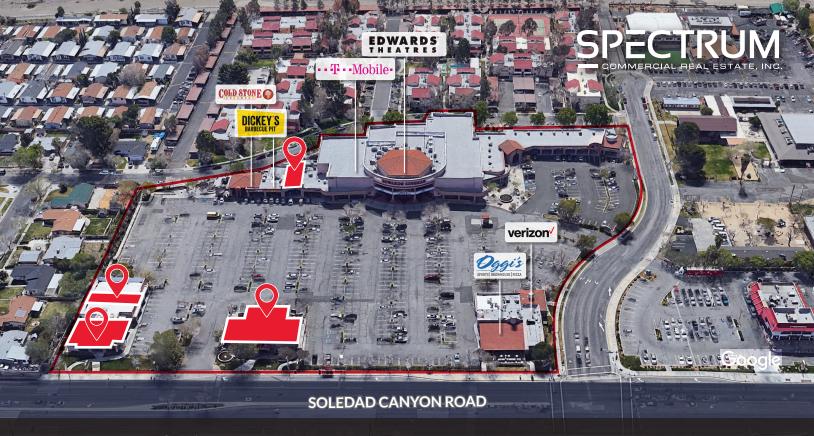

### SOLEDAD ENTERTAINMENT CENTER

18740-18840 Soledad Canyon Rd | Santa Clarita, CA

#### PROPERTY HIGHLIGHTS

- Edward Theaters is a Focus point for Santa Clarita
- Soledad Canyon Road is Santa Clarita's major thoroughfare
- Excellent visibility and high traffic counts approx. 50,000 cars per day
- Signalized intersection of Soledad Canyon Road
- The nearest movie theater is over 7 miles away
- Santa Clarita's unemployment rate of 6.2%, Los Angeles County, 10.2%, and California, 9.8%
- Santa Clarita's positive space absorption was the most of any submarket in Los Angeles County as of December 2012

#### SITE PLAN & AVAILABILITY

| SUITE  | TENANT NAME            | SF     |
|--------|------------------------|--------|
| 18710  | VACANT                 | 3,000  |
| 18712  | Studio Bijoux          | 1,266  |
| 18716  | VACANT                 | 1,267  |
| 18718  | College of the Canyons | 1,267  |
| 18730  | VACANT                 | 4,511  |
| 18740  | Coldstone Creamery     | 1,200  |
| 18740b | T-Mobile               | 500    |
| 18742  | Dickey's BBQ           | 1,540  |
| 18744  | VACANT                 | 3,012  |
| 18748  | Cupid's Hot Dogs       | 600    |
| 18900  | Edwards Theatres       | 37,500 |