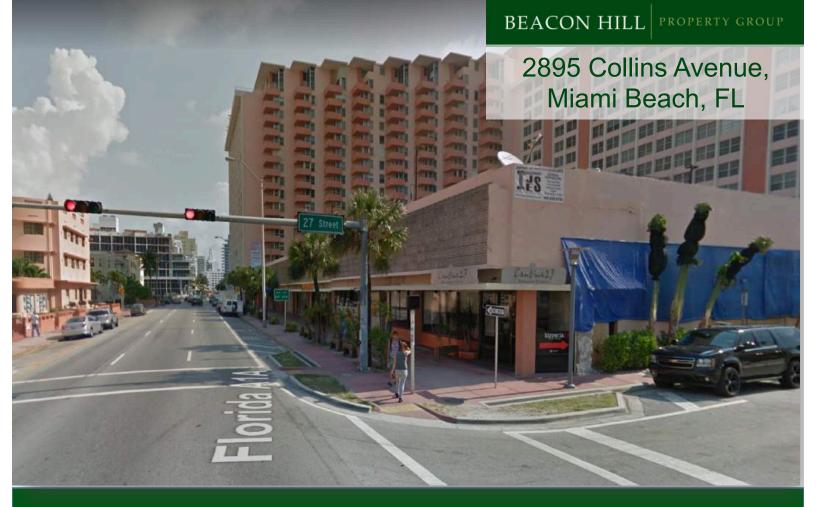

### **FOR LEASE** 2895 COLLINS AVE. MIAMI BEACH

- Bay 5 (#2755) was occupied by Triton Hair Salon. Size: 1.065 SF.
- Bay 12 (#2895-B) was previously occupied by Century 21 Real Estate. Size: 1,667 SF.
- Bay 11 (#2895-A) was previously occupied by Air World Travel. Size: 1.009 SF.
- Street parking in front of bays and in adjacent lot. Free parking in lot after 6pm.
- Frontage on Collins Avenue.
- Located at the base of Triton Towers a 562-unit condo complex. More than 10,000 condos are located within a 5mile radius.
- Next to Marriott Edition and located just south of Faena Hotel

# **FOR LEASE** 2895 COLLINS AVE, MIAMI BEACH