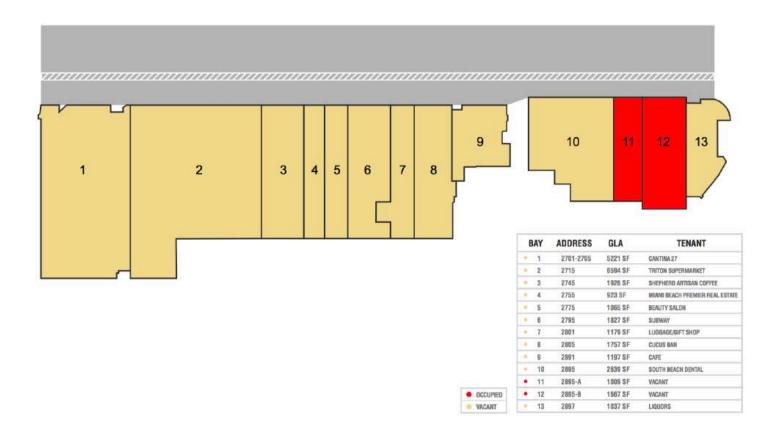

### **FOR LEASE** 2895 COLLINS AVE. MIAMI BEACH

- Bay 5 (#2755) was occupied by Triton Hair Salon. Size: 1.065 SF.
- Bay 12 (#2895-B) was previously occupied by Century 21 Real Estate. Size: 1,667 SF.
- Bay 11 (#2895-A) was previously occupied by Air World Travel. Size: 1.009 SF.
- Street parking in front of bays and in adjacent lot. Free parking in lot after 6pm.
- Frontage on Collins Avenue.
- Located at the base of Triton Towers a 562-unit condo complex. More than 10,000 condos are located within a 5mile radius.
- Next to Marriott Edition and located just south of Faena Hotel

### TRITON TOWERS SITE PLAN