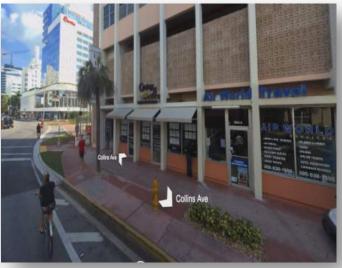

### **FOR LEASE** 2895 COLLINS AVE. MIAMI BEACH

- Bay 5 (#2755) was occupied by Triton Hair Salon. Size: 1.065 SF.
- Bay 12 (#2895-B) was previously occupied by Century 21 Real Estate. Size: 1,667 SF.
- Bay 11 (#2895-A) was previously occupied by Air World Travel. Size: 1.009 SF.
- Street parking in front of bays and in adjacent lot. Free parking in lot after 6pm.
- Frontage on Collins Avenue.
- Located at the base of Triton Towers a 562-unit condo complex. More than 10,000 condos are located within a 5mile radius.
- Next to Marriott Edition and located just south of Faena Hotel

# **FOR LEASE** 2895 COLLINS AVE, MIAMI BEACH