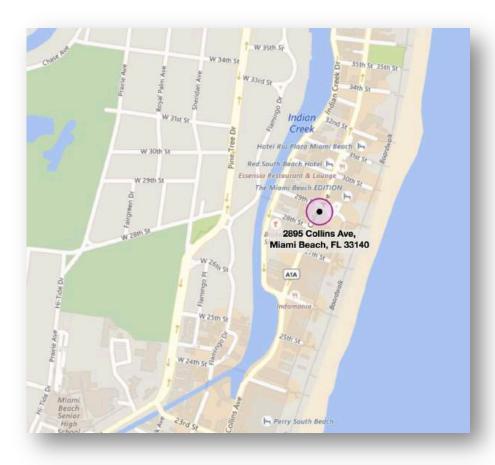

iton Towers - a 562-unit condo complex. More than 10,000 condos are located within a 5-mile radius.

#### **AAVPD**

72,000 vehicles





### **FOR LEASE** 2895 COLLINS AVE. MIAMI BEACH

- Bay 5 (#2755) was occupied by Triton Hair Salon. Size: 1.065 SF.
- Bay 12 (#2895-B) was previously occupied by Century 21 Real Estate. Size: 1,667 SF.
- Bay 11 (#2895-A) was previously occupied by Air World Travel. Size: 1.009 SF.
- Street parking in front of bays and in adjacent lot. Free parking in lot after 6pm.
- Frontage on Collins Avenue.
- Located at the base of Triton Towers a 562-unit condo complex. More than 10,000 condos are located within a 5mile radius.
- Next to Marriott Edition and located just south of Faena Hotel







# **FOR LEASE** 2895 COLLINS AVE, MIAMI BEACH

# PRME NEIGHBORHOOD







# **FOR LEASE** 2895 COLLINS AVE, MIAMI BEACH

### TRITON TOWERS SITE PLAN