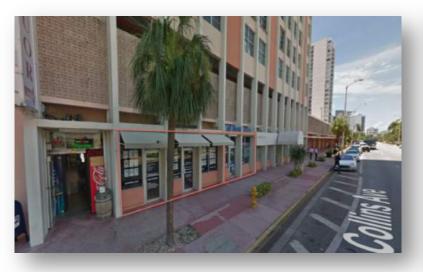

### **FOR LEASE** 2895 COLLINS AVE. MIAMI BEACH

- Bay 5 (#2755) was occupied by Triton Hair Salon. Size: 1.065 SF.
- Bay 12 (#2895-B) was previously occupied by Century 21 Real Estate. Size: 1,667 SF.
- Bay 11 (#2895-A) was previously occupied by Air World Travel. Size: 1.009 SF.
- Street parking in front of bays and in adjacent lot. Free parking in lot after 6pm.
- Frontage on Collins Avenue.
- Located at the base of Triton Towers a 562-unit condo complex. More than 10,000 condos are located within a 5mile radius.
- Next to Marriott Edition and located just south of Faena Hotel

# **FOR LEASE** 2895 COLLINS AVE, MIAMI BEACH