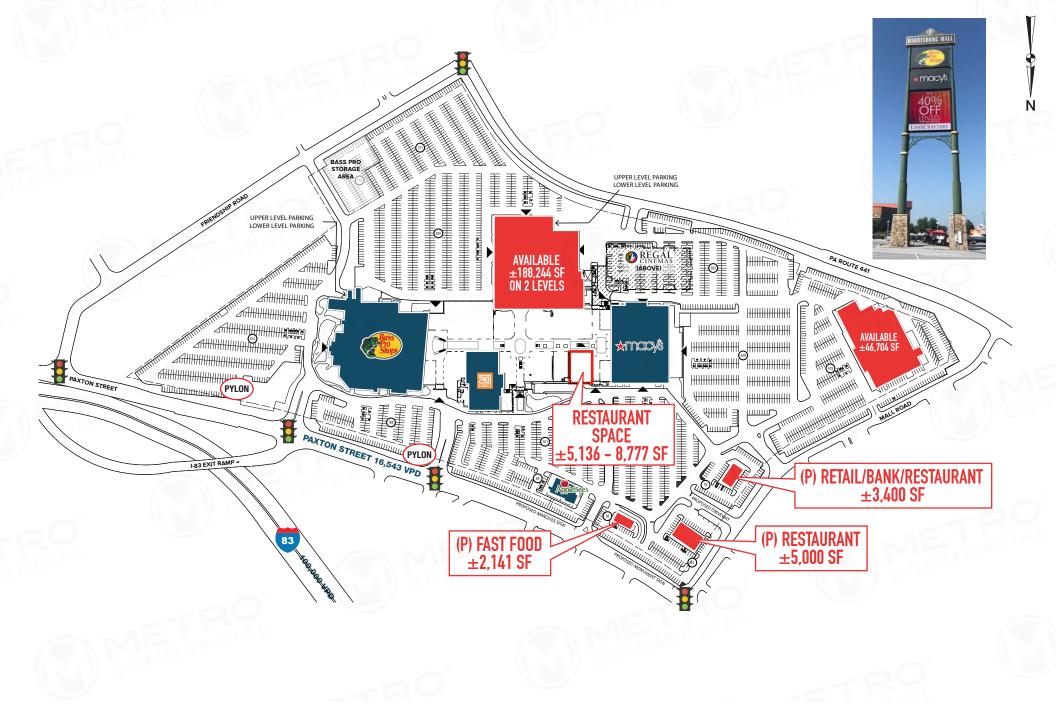

# HARRISBURG MALL

3501 PAXTON STREET, HARRISBURG, PA

±640-188.244 SF AVAILABLE FOR LEASE

**JOIN** 

property highlights.

- Former Boscov's and Toys R Us available for lease immediately.
- Located on the eastern shore of the Pennsylvania Capitol (Harrisburg) along the main commercial corridor.
- Redevelopment opportunity available
- Restaurant space w/ outside seating and liquor license
- Nearby retailers include Walmart, Sam's Club, Target, PetSmart, Giant, Lowe's and more.
- 2 level building with multiple access points

PAXTON STREET TRAFFIC COUNT: 16,543 VPD \*ESRI 2017