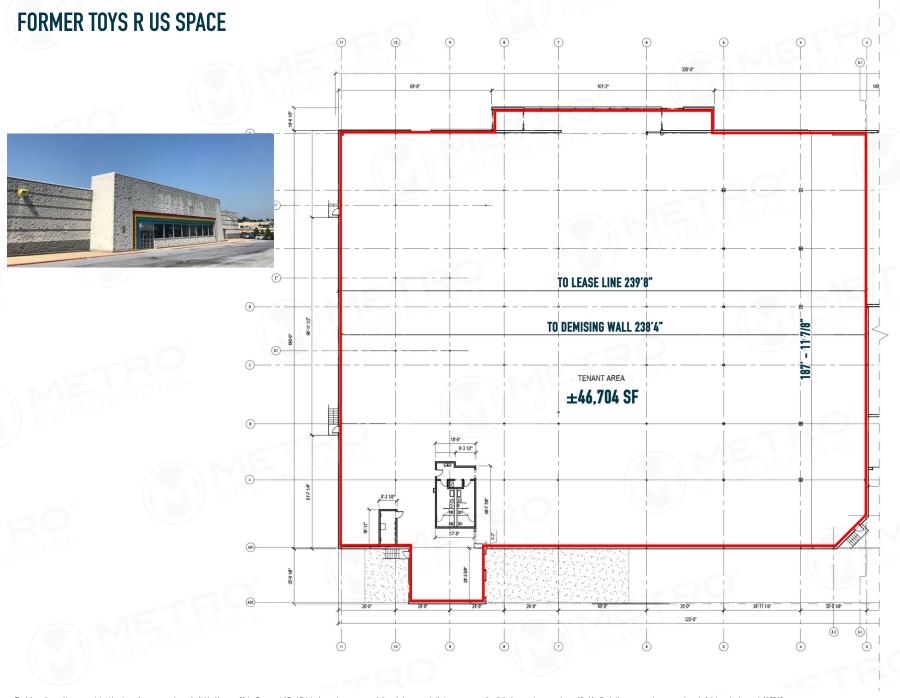

# HARRISBURG MALL

3501 PAXTON STREET, HARRISBURG, PA

±640-188.244 SF AVAILABLE FOR LEASE

**JOIN** 

property highlights.

- Former Boscov's and Toys R Us available for lease immediately.
- Located on the eastern shore of the Pennsylvania Capitol (Harrisburg) along the main commercial corridor.
- Redevelopment opportunity available
- Restaurant space w/ outside seating and liquor license
- Nearby retailers include Walmart, Sam's Club, Target, PetSmart, Giant, Lowe's and more.
- 2 level building with multiple access points