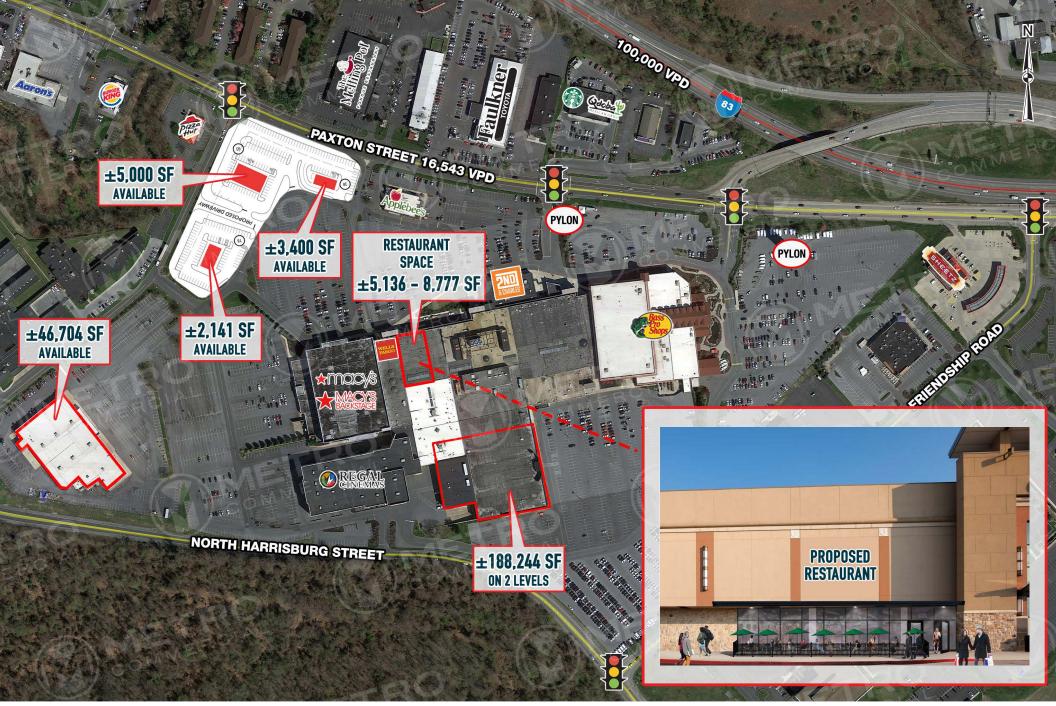

# HARRISBURG MALL

3501 PAXTON STREET, HARRISBURG, PA

±640-188.244 SF AVAILABLE FOR LEASE

**JOIN** 

property highlights.

- Former Boscov's and Toys R Us available for lease immediately.
- Located on the eastern shore of the Pennsylvania Capitol (Harrisburg) along the main commercial corridor.
- Redevelopment opportunity available
- Restaurant space w/ outside seating and liquor license
- Nearby retailers include Walmart, Sam's Club, Target, PetSmart, Giant, Lowe's and more.
- 2 level building with multiple access points

The information and images contained herein are from sources deemed reliable. However, Metro Commercial Real Estate, inc. makes no representation whatsoever as to their accuracy or authenticity. Images shown may be modified for illustrative purposes. Images may be out-of-date and not current. 11.08.