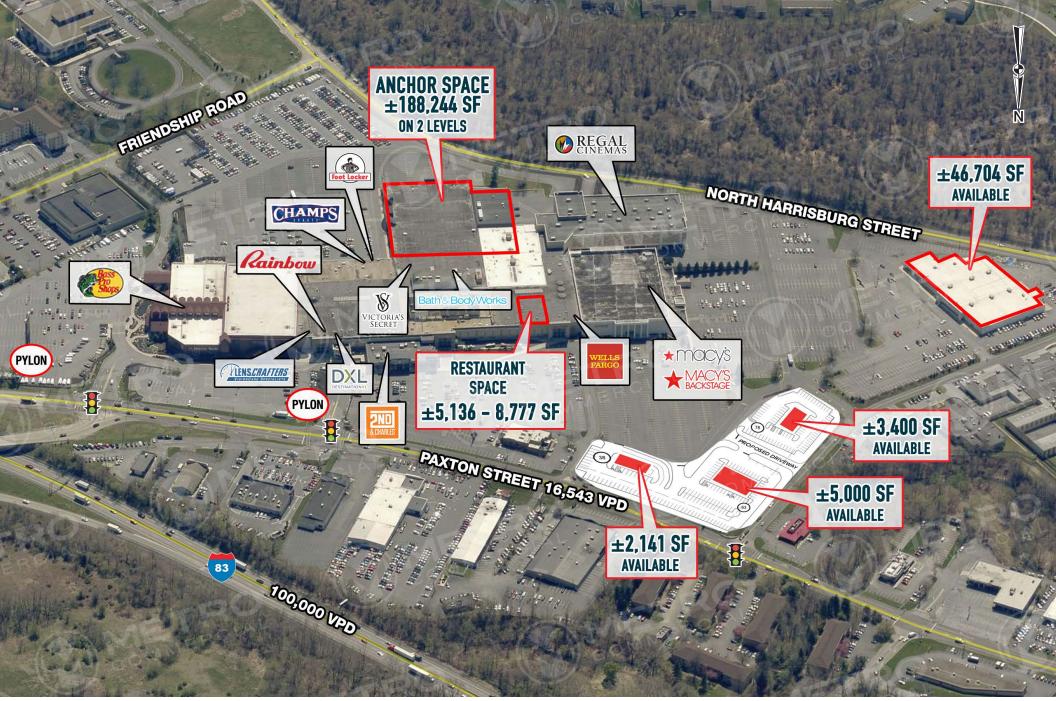

# HARRISBURG MALL

3501 PAXTON STREET, HARRISBURG, PA

±640-188.244 SF AVAILABLE FOR LEASE

**JOIN** 

property highlights.

- Former Boscov's and Toys R Us available for lease immediately.
- Located on the eastern shore of the Pennsylvania Capitol (Harrisburg) along the main commercial corridor.
- Redevelopment opportunity available
- Restaurant space w/ outside seating and liquor license
- Nearby retailers include Walmart, Sam's Club, Target, PetSmart, Giant, Lowe's and more.
- 2 level building with multiple access points

The information and images contained herein are from sources deemed reliable. However, Metro Commercial Real Estate, Inc. makes no representation whatsoever as to their accuracy or authenticity. Images shown may be modified for illustrative purposes. Images may be out-of-date and not current. 11.08.18