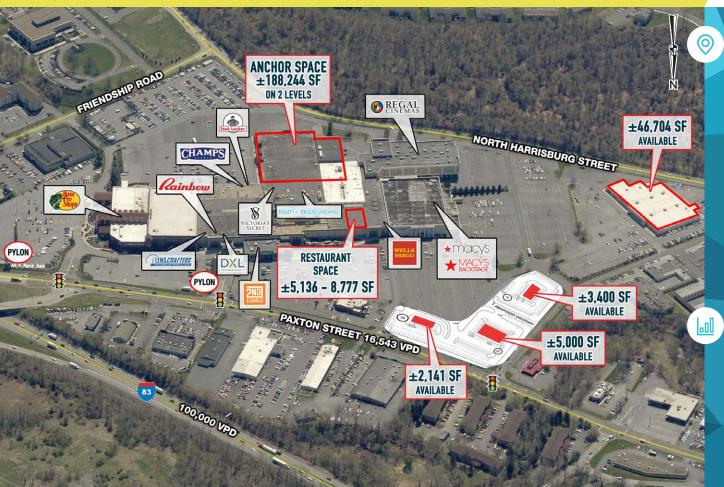

# HARRISBURG MALL

3501 PAXTON STREET, HARRISBURG, PA

±640-188.244 SF AVAILABLE FOR LEASE

**JOIN** 

property highlights.

- Former Boscov's and Toys R Us available for lease immediately.
- Located on the eastern shore of the Pennsylvania Capitol (Harrisburg) along the main commercial corridor.
- Redevelopment opportunity available
- Restaurant space w/ outside seating and liquor license
- Nearby retailers include Walmart, Sam's Club, Target, PetSmart, Giant, Lowe's and more.
- 2 level building with multiple access points

PAXTON STREET TRAFFIC COUNT: 16,543 VPD \*ESRI 2017