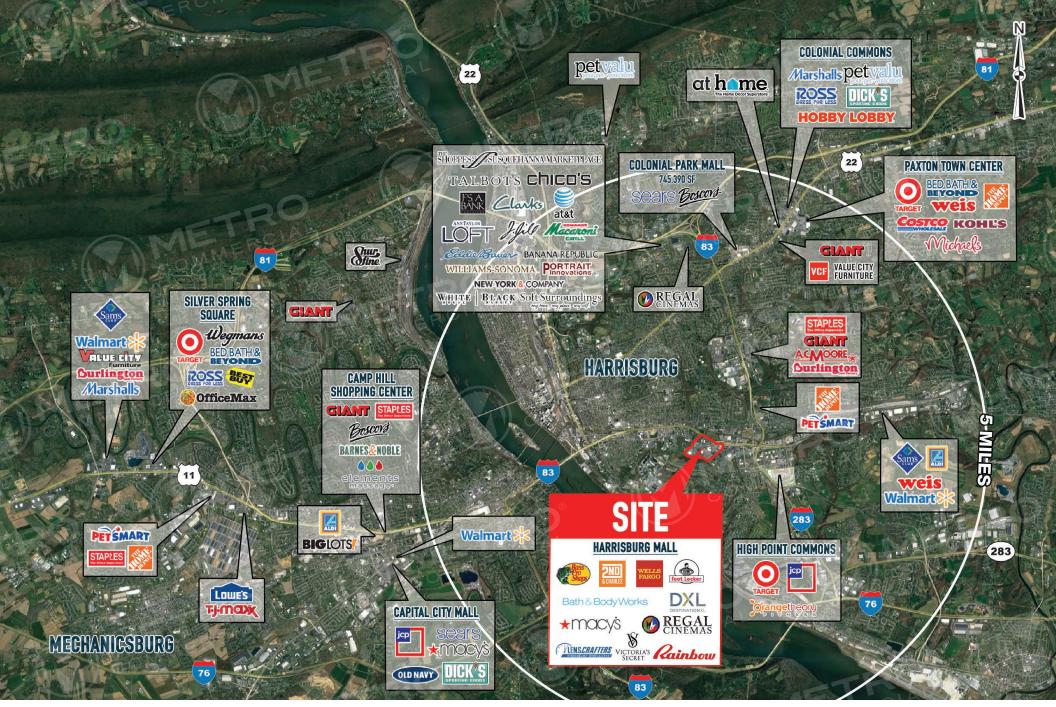

# HARRISBURG MALL

3501 PAXTON STREET, HARRISBURG, PA

±640-188.244 SF AVAILABLE FOR LEASE

**JOIN** 

property highlights.

- Former Boscov's and Toys R Us available for lease immediately.
- Located on the eastern shore of the Pennsylvania Capitol (Harrisburg) along the main commercial corridor.
- Redevelopment opportunity available
- Restaurant space w/ outside seating and liquor license
- Nearby retailers include Walmart, Sam's Club, Target, PetSmart, Giant, Lowe's and more.
- 2 level building with multiple access points

## stats.

| 2017 DEMOGRAPHICS*  | 3 MILES  | 5 MILES  | 10 MILES |
|---------------------|----------|----------|----------|
| EST. POPULATION     | 85,223   | 177,037  | 382,931  |
| EST. HOUSEHOLDS     | 34,939   | 75,346   | 158,928  |
| EST. AVG. HH INCOME | \$58,715 | \$68,566 | \$83,403 |

PAXTON STREET TRAFFIC COUNT: 16,543 VPD \*ESRI 2017

The information and images contained herein are from sources deemed reliable. However, Metro Commercial Real Estate, Inc. makes no representation whatsoever as to their accuracy or authenticity. Images shown may be modified for illustrative purposes. Images may be out-of-date and not current. 11.08