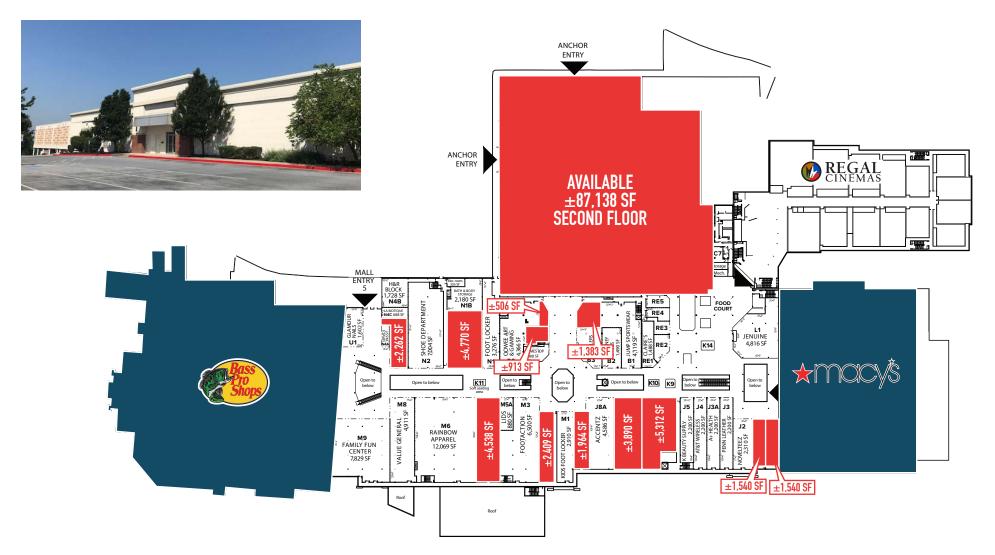

# HARRISBURG MALL

3501 PAXTON STREET, HARRISBURG, PA

±640-188.244 SF AVAILABLE FOR LEASE

**JOIN** 

property highlights.

- Former Boscov's and Toys R Us available for lease immediately.
- Located on the eastern shore of the Pennsylvania Capitol (Harrisburg) along the main commercial corridor.
- Redevelopment opportunity available
- Restaurant space w/ outside seating and liquor license
- Nearby retailers include Walmart, Sam's Club, Target, PetSmart, Giant, Lowe's and more.
- 2 level building with multiple access points

### FIRST FLOOR

The information and images contained herein are from sources deemed reliable. However, Metro Commercial Real Estate, Inc. makes no representation whatsoever as to their accuracy or authenticity. Images shown may be modified for illustrative purposes. Images may be out-of-date and not current. 11.08.1