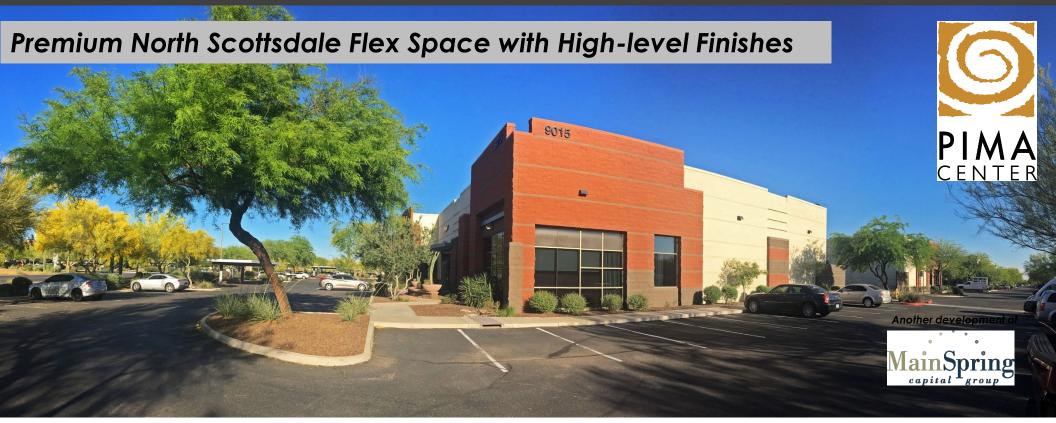

# 9015 East Pima Center Parkway Scottsdale, Arizona 85258



### Suite 4:

- Available: ±11,734 SF
- Office: ±5,031 SF
- Loading: 4 Grade Level Doors
- Clear Height: 16'
- Parking: 41 Allocated Spaces

- Power: 200a 277/480v
  - 225a 120/208v
- Fully Air Conditioned Warehouse (±6,703 SF)
- Fully Sprinklered
- On-site Property Management

ROSS

BROWN

#### Curtis Brown

Principal 480.362.9501 cbrown@rossbrown.com Shawn Dooley Associate 480.362.9526 sdooley@rossbrown.com

#### Kyle McGinley Associate 480.362.9507 kmcginley@rossbrown.com

8925 E Pima Center Parkway Suite 200 Scottsdale, Arizona 85258 480.362.9500 | www.rossbrown.com

## Suite 4:

- High quality office finishes
- 9 private large offices on north glass line with glass sidelights
- Large training room
- Conference room
- Open office
- Fully Air Conditioned Warehouse (convertible to addi