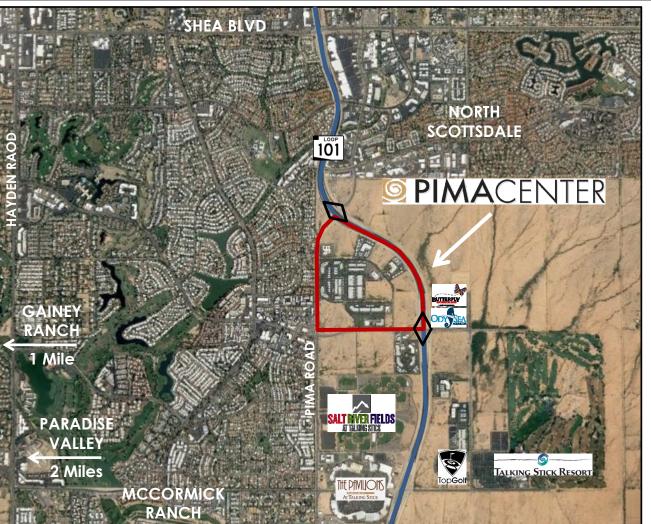

# **PIMACENTER** Location Features:

- Coming Soon: The Block at Pima Center  $\pm$ 60,000 SF of retail amenities
- Two full diamond interchanges along Loop 101
- Immediate access to Paradise Valley and North Scottsdale executive housing and amenities
- Superior ingress/egress to surrounding surface streets