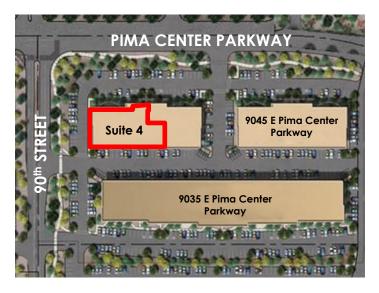

### Suite 4:

- Available: ±11,734 SF
- Office: ±5,031 SF
- Loading: 4 Grade Level Doors
- Clear Height: 16'
- Parking: 41 Allocated Spaces

- Power: 200a 277/480v
  - 225a 120/208v
- Fully Air Conditioned Warehouse (±6,703 SF)
- Fully Sprinklered
- On-site Property Management