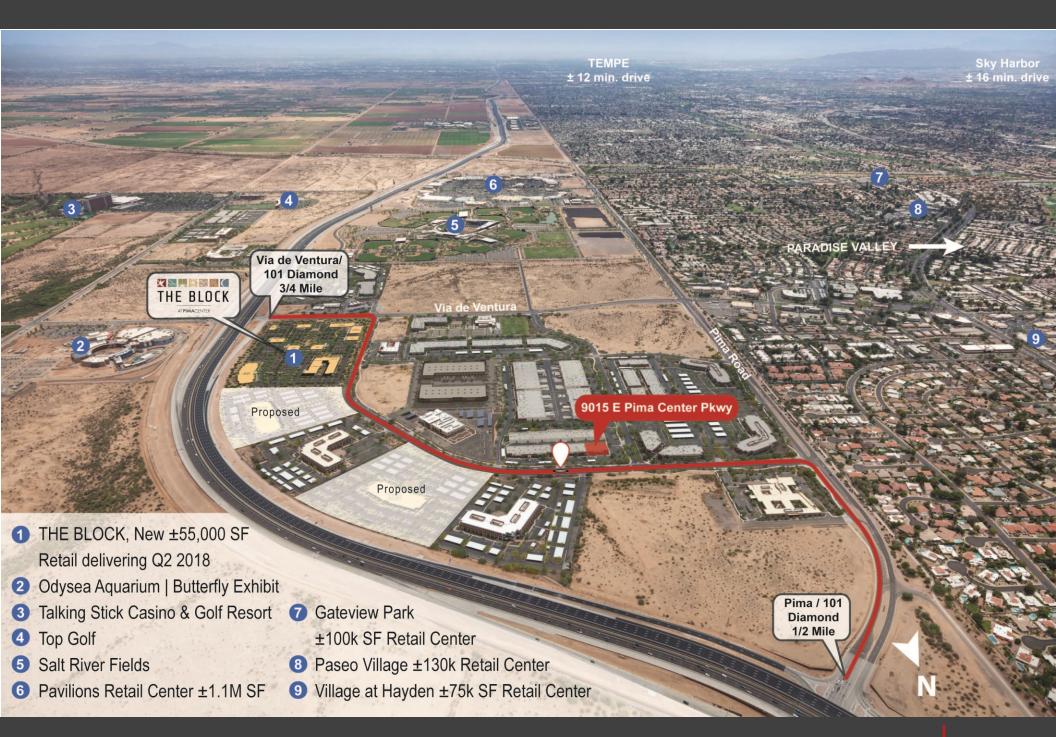

# **PIMACENTER** Location Features:

- Coming Soon: The Block at Pima Center  $\pm$ 60,000 SF of retail amenities
- Two full diamond interchanges along Loop 101
- Immediate access to Paradise Valley and North Scottsdale executive housing and amenities
- Superior ingress/egress to surrounding surface streets