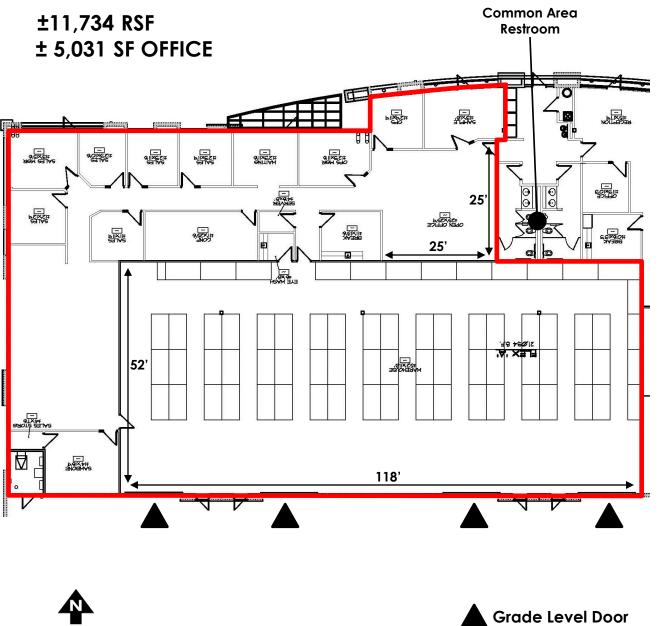

### Suite 4:

- Available: ±11,734 SF
- Office: ±5,031 SF
- Loading: 4 Grade Level Doors
- Clear Height: 16'
- Parking: 41 Allocated Spaces

- Power: 200a 277/480v
  - 225a 120/208v
- Fully Air Conditioned Warehouse (±6,703 SF)
- Fully Sprinklered
- On-site Property Management

## Suite 4:

- High quality office finishes
- 9 private large offices on north glass line with glass sidelights
- Large training room
- Conference room
- Open office
- Fully Air Conditioned Warehouse (convertible to additional office)
- Additional storage/production rooms