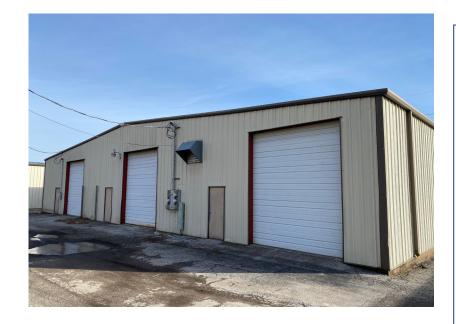

# 2857 SW 40 Hwy

Blue Springs, Missouri

For more information:

### **Property Features**

- West Suite: ±4,860 SF
  - · ±900 SF Office
  - $\cdot$  Two (2) Dock-high and two (2) drive-in doors (14'x12')
  - · 19' Clear-height
  - · Floor Drains
  - $\cdot$  \$3,442.50 per month gross Plus CAM
- East Suite: ±2,640 SF
  - · ±600 SF Office
  - · One (1) Dock-high and one (1) drive-in door (14'x12')
  - · 19' Clear-height
  - · Floor Drains
  - · \$2,035.00 per month gross Plus CAM