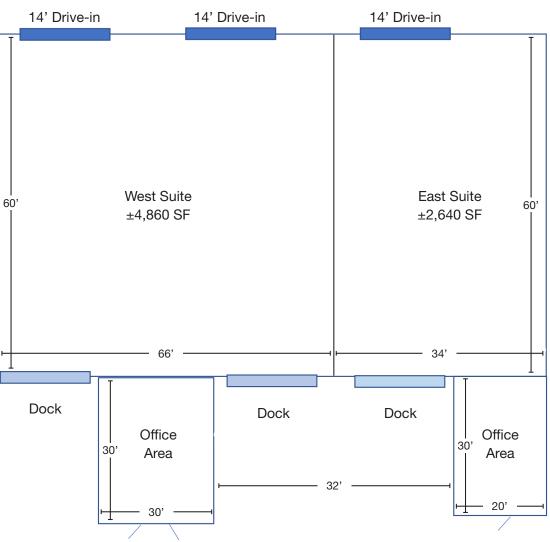

### **Property Features**

- West Suite: ±4,860 SF
  - · ±900 SF Office
  - $\cdot$  Two (2) Dock-high and two (2) drive-in doors (14'x12')
  - · 19' Clear-height
  - · Floor Drains
  - $\cdot$  \$3,442.50 per month gross Plus CAM
- East Suite: ±2,640 SF
  - · ±600 SF Office
  - · One (1) Dock-high and one (1) drive-in door (14'x12')
  - · 19' Clear-height
  - · Floor Drains
  - · \$2,035.00 per month gross Plus CAM

## Floor Plan

2857 SW 40 Hwy | Blue Springs, MO

\*All Dimensions are approximate

Contact for more information:

Joe O'Neill +1 913 890 2010 joe@nai-heartland.com Nathan Anderson, SIOR, CCIM +1 913 890 2001 nathan@nai-heartland.com