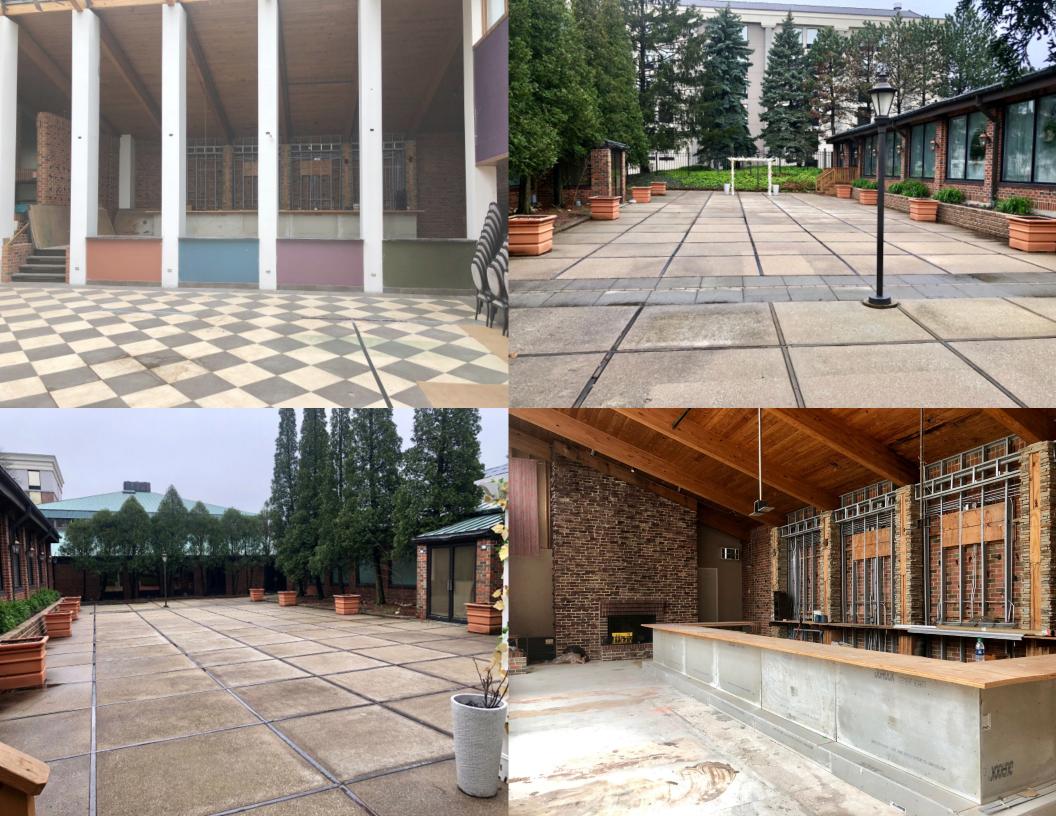

#### Holiday Inn SW Chicago Conference Center

Newly renovated Holiday Inn in Southwest suburbs looking for a flagship bar/restaurant/nightclub to service their customers and the surrounding area. Vaulted ceilings with skylights, a large outdoor patio area, private party room and a thirty foot bar are just some of the highlights this space has to offer. Perfect for a brewery/winery, or live entertainment, this is a can't miss opportunity.

Joliet Rd & LaGrange Rd Ample Parking, 10' - 20' Ceilings, Seats 300+ B-1 Zoning 8,183 Rentable SF + Patio + 4,500 SF Basement Rental Rate: \$18.50/SF NNN Taxes/CAM/Insurance: \$5/SF (2019 Estimate) Lease Term : Five or Ten Year Lease, Options Negotiable