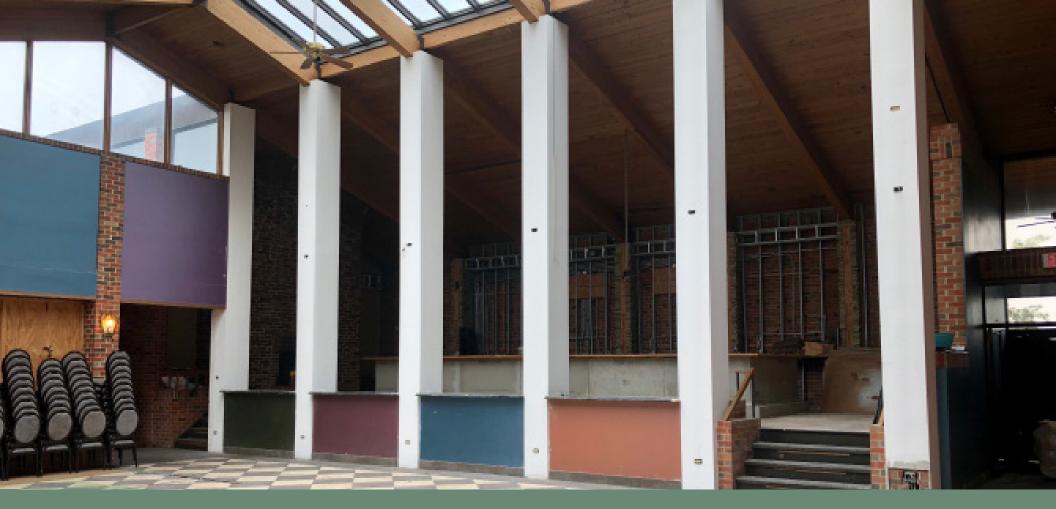

#### Holiday Inn SW Chicago Conference Center

Newly renovated Holiday Inn in Southwest suburbs looking for a flagship bar/restaurant/nightclub to service their customers and the surrounding area. Vaulted ceilings with skylights, a large outdoor patio area, private party room and a thirty foot bar are just some of the highlights this space has to offer. Perfect for a brewery/winery, or live entertainment, this is a can't miss opportunity.

Joliet Rd & LaGrange Rd Ample Parking, 10' - 20' Ceilings, Seats 300+ B-1 Zoning 8,183 Rentable SF + Patio + 4,500 SF Basement Rental Rate: \$18.50/SF NNN Taxes/CAM/Insurance: \$5/SF (2019 Estimate) Lease Term : Five or Ten Year Lease, Options Negotiable