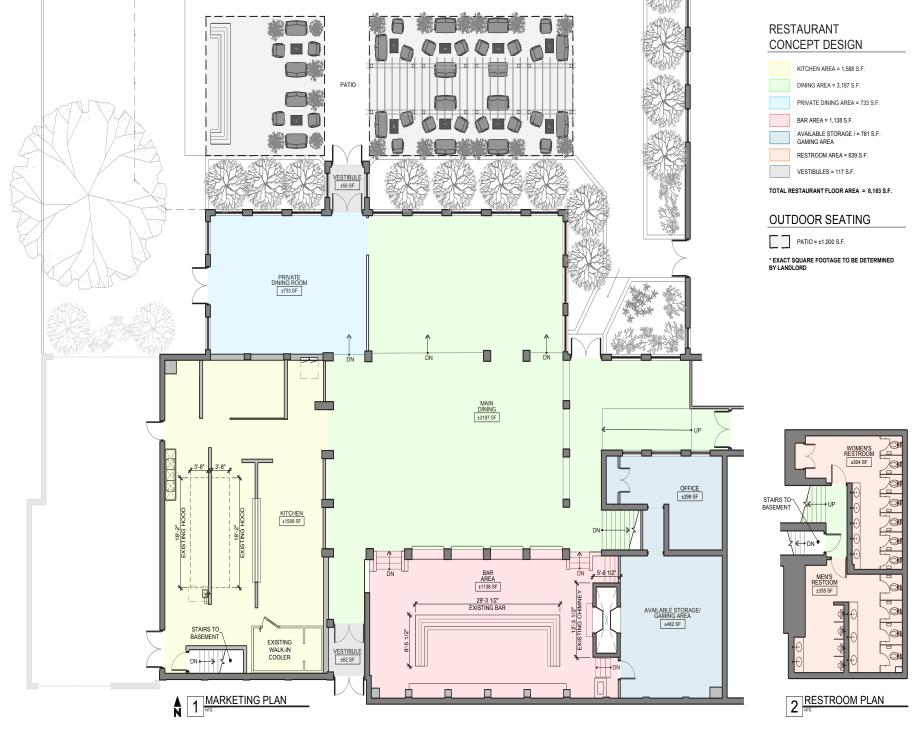

Joliet Rd & LaGrange Rd Ample Parking, 10' - 20' Ceilings, Seats 300+ B-1 Zoning 8,183 Rentable SF + Patio + 4,500 SF Basement Rental Rate: \$18.50/SF NNN Taxes/CAM/Insurance: \$5/SF (2019 Estimate) Lease Term : Five or Ten Year Lease, Options Negotiable