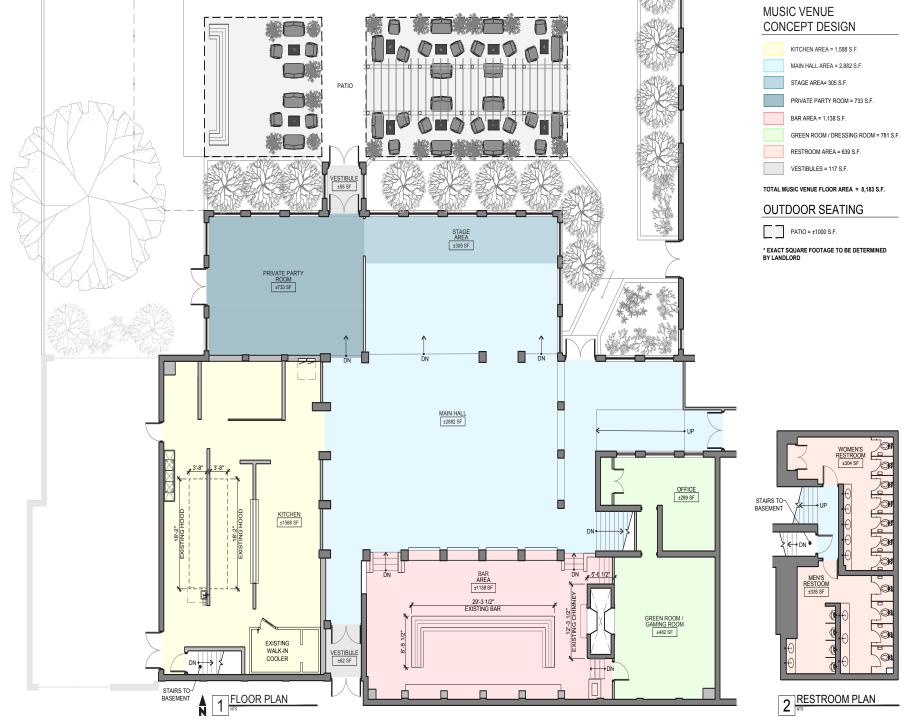

Joliet Rd & LaGrange Rd Ample Parking, 10' - 20' Ceilings, Seats 300+ B-1 Zoning 8,183 Rentable SF + Patio + 4,500 SF Basement Rental Rate: \$18.50/SF NNN Taxes/CAM/Insurance: \$5/SF (2019 Estimate) Lease Term : Five or Ten Year Lease, Options Negotiable