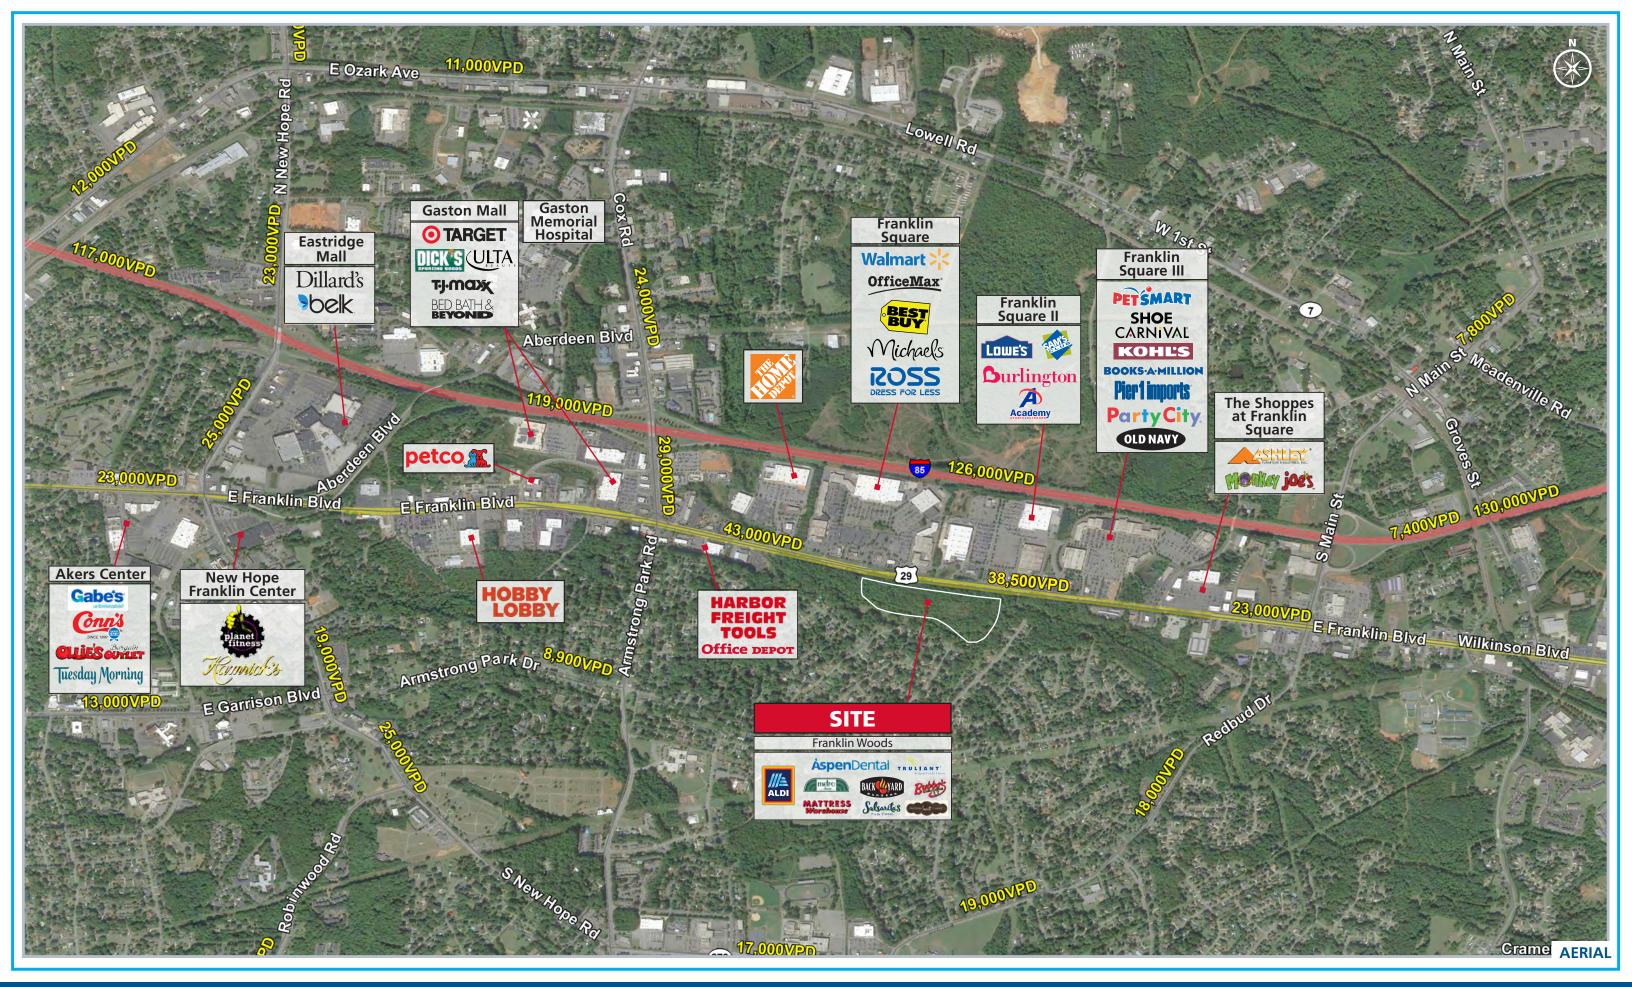

#### **PROPERTY HIGHLIGHTS**

- Located in the heart of the E Franklin Blvd retail corridor in Gastonia, NC
- Across the street from two major power centers.
- Two traffic signals and one RI/RO access
- Area retailers include:

### - TRAFFIC COUNTS 2018 (NCDOT) -

• 38,500 VPD on East Franklin Blvd. (west of site)

© 2020 The Providence Group. All rights reserved. The information above has been obtained by sources deemed reliable. While we do not doubt its accuracy, we have not verified it and make no guarantee, warranty, or representation of it. It is your responsibility to independently confirm its accuracy and completeness. You and your advisors should conduct a careful, independent investigation of the property to determine to your satisfaction the suitability of the property for your needs.