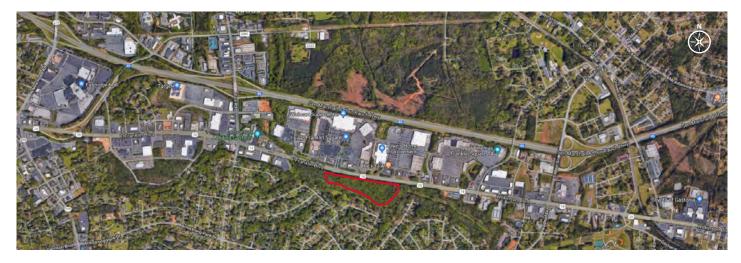

# FRANKLIN WOODS GASTONIA, NC 3199 EAST FRANKLIN BLVD. GASTONIA, NC 28056

| <b>DEMOGRAPHICS (2019)</b> | 1 MILE   | 3 MILE   | 5 MILE   |
|----------------------------|----------|----------|----------|
| POPULATION                 | 3,421    | 30,439   | 45,629   |
| AVERAGE HH INCOME          | \$69,182 | \$53,568 | \$54,031 |
| MEDIAN HH INCOME           | \$49,741 | \$42,008 | \$42,170 |
| BUSINESS ESTABLISHMENTS    | 767      | 2,146    | 2,771    |
| DAYTIME EMPLOYMENT         | 10,180   | 25,234   | 36,739   |

#### **PROPERTY HIGHLIGHTS**

- Located in the heart of the E Franklin Blvd retail corridor in Gastonia, NC
- Across the street from two major power centers.
- Two traffic signals and one RI/RO access
- Area retailers include: