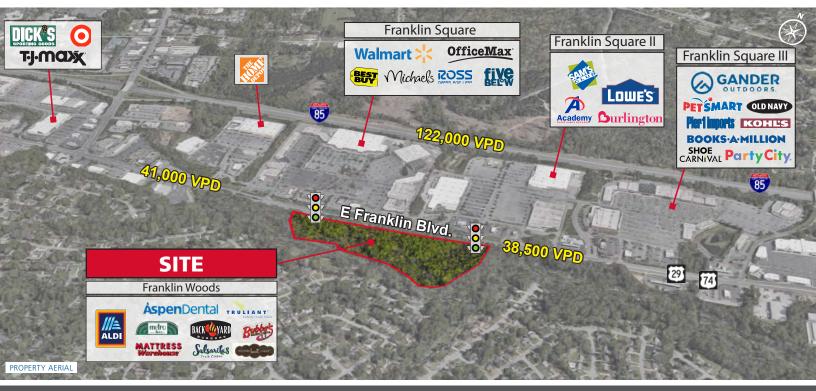

#### **PROPERTY HIGHLIGHTS**

- Located in the heart of the E Franklin Blvd retail corridor in Gastonia, NC
- Across the street from two major power centers.
- Two traffic signals and one RI/RO access
- Area retailers include:

### - TRAFFIC COUNTS 2018 (NCDOT) -

• 38,500 VPD on East Franklin Blvd. (west of site)

© 2020 The Providence Group. All rights reserved. The information above has been obtained by sources deemed reliable. While we do not doubt its accuracy, we have not verified it and make no guarantee, warranty, or representation of it. It is your responsibility to independently confirm its accuracy and completeness. You and your advisors should conduct a careful, independent investigation of the property to determine to your satisfaction the suitability of the property for your needs.