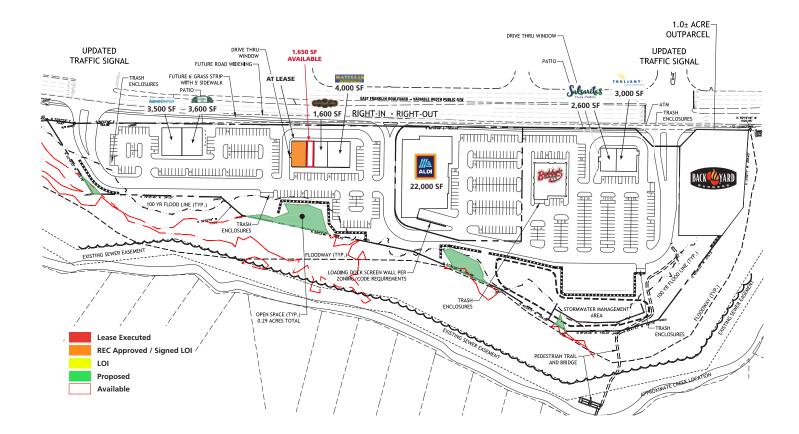

#### **PROPERTY INFORMATION**

| SPACE AVAILABLE: | ±1,650 SF   |
|------------------|-------------|
| GLA:             | ±55,000 SF  |
| RATES:           | Please Call |

#### **PROPERTY HIGHLIGHTS**

- Located in the heart of the E Franklin Blvd retail corridor in Gastonia, NC
- Across the street from two major power centers.
- Two traffic signals and one RI/RO access
- Area retailers include: