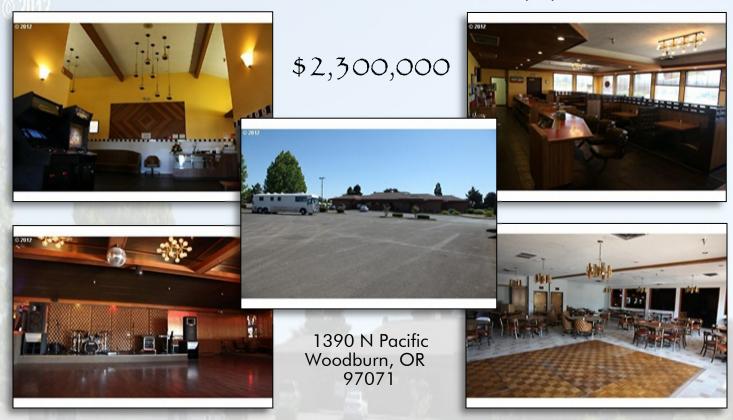

## Woodburn Commercial Opportunity

GREAT RESTAURANT/BAR/LOUNGE OPPORTUNITY ON BUSY HWY. 300 SEAT/BAR/LOUNGE WITH DANCE FLOOR. 150 SEATS CONF. RM (DIVIABLE), 75+ SEAT RESTAURANT PLUS CONF. RM. EQUIPMENTS, FIXTURES, FURNITURES ARE INCLUDED EXCEPT FOR LOTO MACHINES. HUGE DANCE FLOOR + BAND AREA IN LOUNGE. BIG KITCHEN WITH OFFICE, WALK IN FRINGE & FREEZER. TURN KEY OPPORTUNITY. CALL LISTING AGENT FOR SHOWING APPT.

- Gross Square Feet: 11472
- Const. Type: Frame,wood
- Parking: On-Site
- Year Built: 1977
- Acreage: 2.71
- Lot Size: 1-2.99AC

To View This Property Call: Timothy Ng Broker

Office: 503-297-2523 Mobile: 503-869-8396 Licensed in the State of Oregon

- Present Use: Lounge, restrnt
- Zoning: CR

8552 SW Apple Way Portland, OR 97225

tim.realty@gmail.com http://www.oregonrealty.com/timothyng

12523755