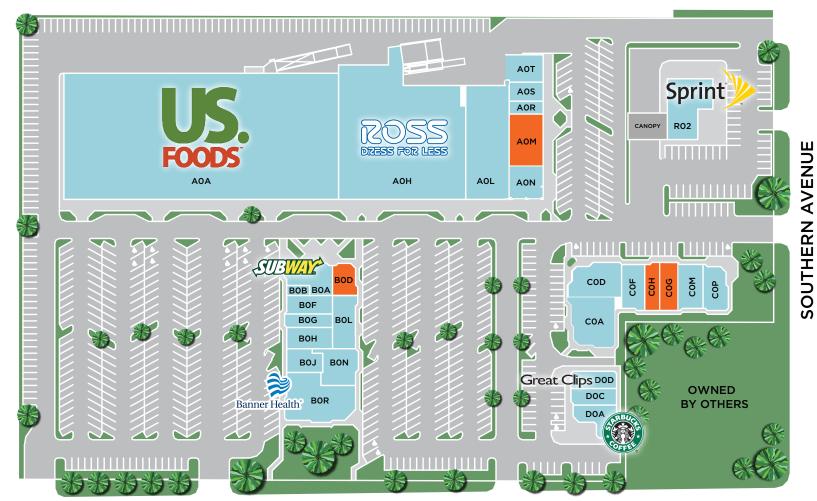

## **Site Plan**

### McCLINTOCK DRIVE

| Unit | Tenant                   | Size      |
|------|--------------------------|-----------|
| AOA  | US Foods                 | 60,145 SF |
| AOH  | Ross                     | 27,650 SF |
| AOL  | Salon Suites             | 7,880 SF  |
| AON  | Fusion Tea Lounge        | 1,342 SF  |
| AOM  | Available                | 3,857 SF  |
| AOR  | Beauty Enhancements by D | 765 SF    |
| AOS  | Pmt Ambulance            | 1,125 SF  |
| AOT  | One Hour Cleaners        | 1,750 SF  |
| ВОА  | Subway                   | 2,135 SF  |
| BOB  | Capital Tax Services     | 422 SF    |

| Unit | Tenant                         | Size     |
|------|--------------------------------|----------|
| BOD  | Available (Former Coffee Shop) | 1,282 SF |
| BOF  | Valley Medical Weight Loss     | 1,440 SF |
| BOG  | Alterations                    | 1,008 SF |
| вон  | Water N' Ice                   | 1,533 SF |
| ВОЈ  | Johnny's Burgers and Dogs      | 1,381 SF |
| BOL  | Valley Medical Weight Control  | 2,156 SF |
| BON  | Athletico Physical Therapy     | 2,267 SF |
| BOR  | Banner Health                  | 5,000 SF |
| COA  | Topaz Veterinary Clinic        | 3,534 SF |
| COD  | Nail Salon                     | 2,910 SF |

| Unit | Tenant                   | Size     |
|------|--------------------------|----------|
| COF  | Waxing In The City       | 1,656 SF |
| COG  | Available                | 1,400 SF |
| СОН  | Available (19'10" X 60") | 1,191 SF |
| COM  | Otherwides Shoes         | 2,074 SF |
| COP  | Loving Hut               | 1,800 SF |
| DOA  | Starbucks                | 1,744 SF |
| DOC  | Cafe Wasabi              | 1,200 SF |
| DOD  | Great Clips              | 1,250 SF |
| R02  | Sprint Pcs               | 4,230 SF |
|      |                          |          |