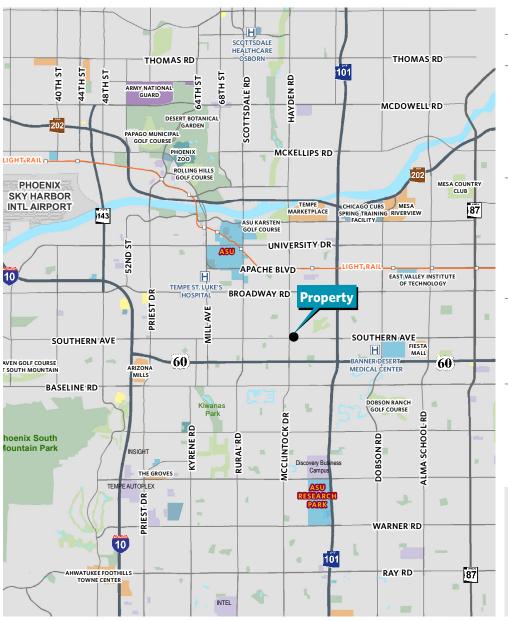

| Banner Health                  | 5,000 SF |
| COA  | Topaz Veterinary Clinic        | 3,534 SF |
| COD  | Nail Salon                     | 2,910 SF |

| Unit | Tenant                   | Size     |
|------|--------------------------|----------|
| COF  | Waxing In The City       | 1,656 SF |
| COG  | Available                | 1,400 SF |
| СОН  | Available (19'10" X 60") | 1,191 SF |
| COM  | Otherwides Shoes         | 2,074 SF |
| COP  | Loving Hut               | 1,800 SF |
| DOA  | Starbucks                | 1,744 SF |
| DOC  | Cafe Wasabi              | 1,200 SF |
| DOD  | Great Clips              | 1,250 SF |
| R02  | Sprint Pcs               | 4,230 SF |
|      |                          |          |





# **Valley Plaza**

### NEC of Southern Ave & McClintock Drive | Tempe, AZ





#### **Property Data**

#### Address:

NEC of Southern Ave & McClintock Drive, Tempe, AZ

- ±145,000 SF
- $\pm$ 1,191 to  $\pm$ 3,857 SF Available

#### **Property Features:**

- Close to ASU
- Grocery anchored shopping center
- Ideal for fitness, medical and restaurant tenants

9.44/1,000 parking; 2,091 parking spaces

#### Total Population

| 1 mile | 3 miles | 5 miles |
|--------|---------|---------|
| 16,505 | 161,474 | 345,99  |

## **Demographics:** \* Average Household Income

| 1 mile   | 3 miles  | 5 miles  |
|----------|----------|----------|
| \$69,962 | \$55,166 | \$59,353 |

#### **Traffic Counts: \*\***

North of Southern on McClintock: 31,026 VPD South of Southern on McClintock: 44,224 VPD East of McClintock on Southern: 33,214 VPD West of McClintock on Southern: 33,679 VP