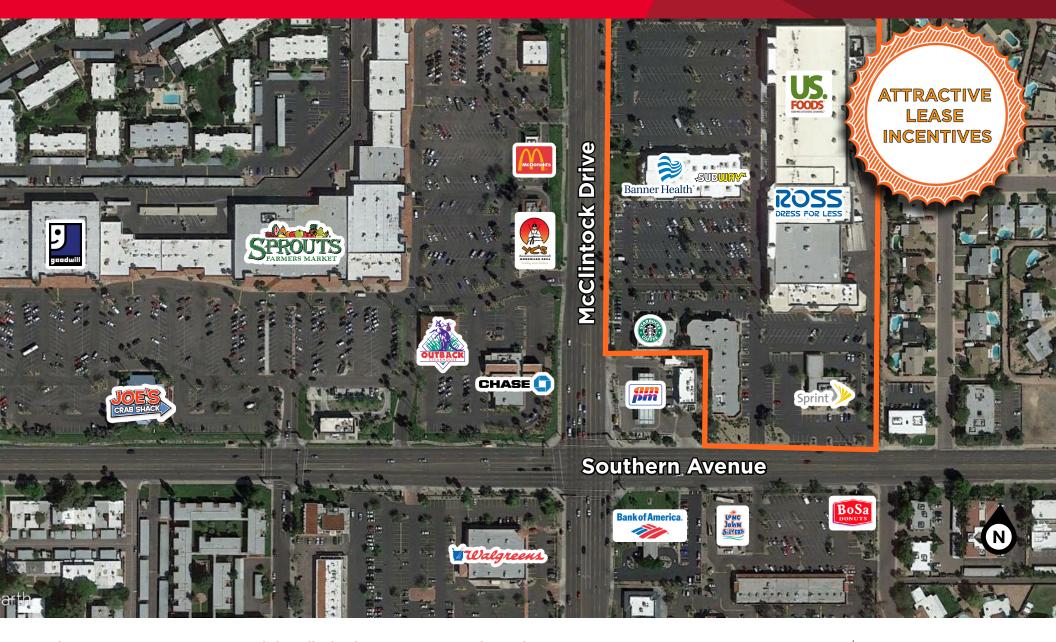

# **Valley Plaza**

NEC of Southern Ave & McClintock Drive | Tempe, AZ

**Shane Carter** 

Senior Associate 1 602 224 4442 shane.carter@cushwake.com **Chris Hollenbeck** 

Executive Director 16022244475 chris.hollenbeck@cushwake.com **Brad Douglass** 

### NEC of Southern Ave & McClintock Drive | Tempe, AZ

#### Address:

NEC of Southern Ave & McClintock Drive, Tempe, AZ

- ±145,000 SF
- $\pm$ 1,191 to  $\pm$ 3,857 SF Available

#### **Property Features:**

- Close to ASU
- Grocery anchored shopping center
- Ideal for fitness, medical and restaurant tenants

9.44/1,000 parking; 2,091 parking spaces

#### **Traffic Counts: \*\***

North of Southern on McClintock: 31,026 VPD South of Southern on McClintock: 44,224 VPD East of McClintock on Southern: 33,214 VPD West of McClintock on Southern: 33,679 VPD