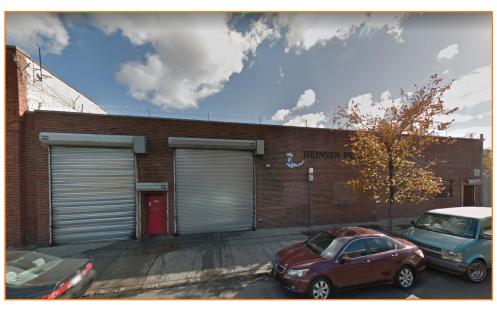

## **10,000 SF REFRIGERATED WAREHOUSE FOR SALE** USDA CERTIFIED - LOCATED IN HUNTS POINT

### **FEATURES:**

- Lot Dimensions: 100' x 100'
- Building Size: 10,000 Sq. Ft.
- F.A.R. = 2 (20,000 Sq. Ft. Buildable)
- Mezzanine Storage: 1,600 Sq. Ft.
- 16' Ceiling Height
- 2 Drive-In Doors
- 1,500 Sq. Ft. Offices
- 1,200 AMP Electric
- Completely Renovated in 2008: New Concrete Floors, Floor Drains, Refrigeration, Freezer, Preparation Room, Locker Rooms