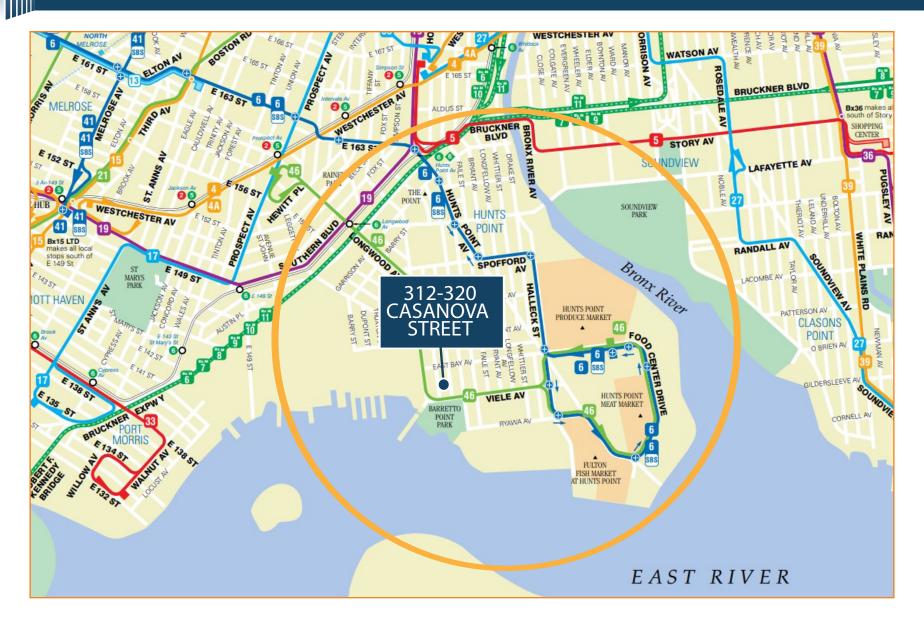

#### **NEARBY:**

- Bruckner Expressway
- RFK Bridge
- Major Deegan Expressway

Transportation: Bx46 (Viele Av/Casanova St)

| SALE PRICE:                                                      | \$3,450,000.00                                                                       | 312-320 CASANOVA STREET, BRONX, NY |                                                                        |      |     |         |      |
|------------------------------------------------------------------|--------------------------------------------------------------------------------------|------------------------------------|------------------------------------------------------------------------|------|-----|---------|------|
| REAL ESTATE TAXES:                                               | \$14,800.00 / YEAR (ICAP)                                                            | BLOCK:                             | 2774                                                                   | LOT: | 220 | ZONING: | M3-1 |
|                                                                  |                                                                                      |                                    |                                                                        |      |     |         |      |
| For Information About This Property<br>Contact Exclusive Agents: | Ariel Castellanos, Associate Broker<br>acastellanos@pinnaclereny.com<br>718-371-6412 | fmazzeo@p                          | ederico Mazzeo, Salesperson<br>mazzeo@pinnaclereny.com<br>'18-371-6424 |      |     |         |      |