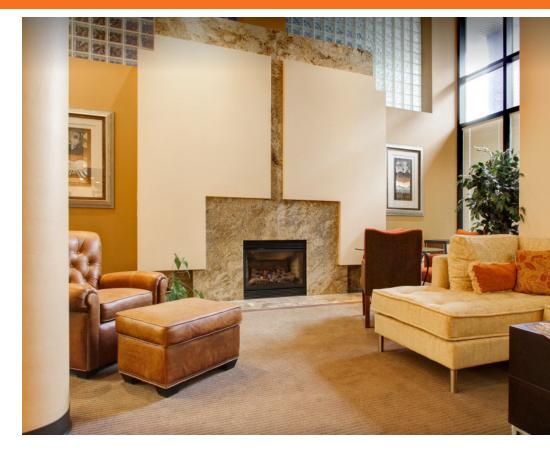

### **Centre Court**

116 Warren Avenue N Seattle, WA 98109

4,345 SF

Nine private offices

Two conference rooms

Large reception desk

Vaulted reception area with fireplace

Three restrooms

Private shower

Full kitchen

Workroom

Street level private entrance

High end finishes

Secured separate garage for commercial tenant's exclusive use

Rooftop deck with patio furniture, grill, and sweeping views of the Space Needle, Downtown Seattle, Elliott Bay, and the Olympic Mountains