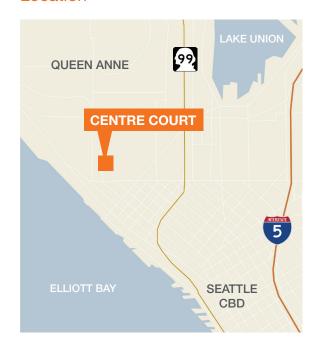

## For Lease

### **Centre Court**

116 Warren Avenue N Seattle, WA 98109

4,345 SF

Nine private offices

Two conference rooms

Large reception desk

Vaulted reception area with fireplace

Three restrooms

Private shower

Full kitchen

Workroom

Street level private entrance

High end finishes

Secured separate garage for commercial tenant's exclusive use

Rooftop deck with patio furniture, grill, and sweeping views of the Space Needle, Downtown Seattle, Elliott Bay, and the Olympic Mountains



### Location



### Contact

Jake Bos

206.296.9640

jbos@kiddermathews.com

**Bob Conrad** 

425.450.1152

bconrad@kiddermathews.com



# For Lease

## Centre Court Floor Plans

### Main Level



### Mezzanine Level



### Contact

**Jake Bos** 206.296.9640 jbos@kiddermathews.com Bob Conrad 425.450.1152 bconrad@kidderma

bconrad@kiddermathews.com