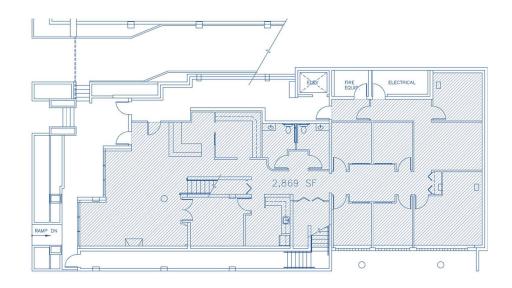

## For Lease

### **Centre Court**

116 Warren Avenue N Seattle, WA 98109

4,345 SF

Nine private offices

Two conference rooms

Large reception desk

Vaulted reception area with fireplace

Three restrooms

Private shower

Full kitchen

Workroom

Street level private entrance

High end finishes

Secured separate garage for commercial tenant's exclusive use

Rooftop deck with patio furniture, grill, and sweeping views of the Space Needle, Downtown Seattle, Elliott Bay, and the Olympic Mountains



### Location



### Contact

Jake Bos

206.296.9640

jbos@kiddermathews.com

**Bob Conrad** 

425.450.1152

bconrad@kiddermathews.com



# For Lease

## Centre Court Floor Plans

### Main Level



### Mezzanine Level



### Contact

**Jake Bos** 206.296.9640 jbos@kiddermathews.com Bob Conrad 425.450.1152 bconrad@kidderma

bconrad@kiddermathews.com