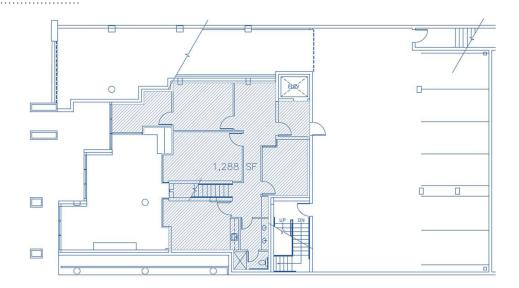

## For Lease

### **Centre Court**

116 Warren Avenue N Seattle, WA 98109

4,345 SF

Nine private offices

Two conference rooms

Large reception desk

Vaulted reception area with fireplace

Three restrooms

Private shower

Full kitchen

Workroom

Street level private entrance

High end finishes

Secured separate garage for commercial tenant's exclusive use

Rooftop deck with patio furniture, grill, and sweeping views of the Space Needle, Downtown Seattle, Elliott Bay, and the Olympic Mountains



### Location



### Contact

Jake Bos

206.296.9640

jbos@kiddermathews.com

**Bob Conrad** 

425.450.1152

bconrad@kiddermathews.com



# For Lease

## Centre Court Floor Plans

### Main Level



### Mezzanine Level



### Contact

**Jake Bos** 206.296.9640 jbos@kiddermathews.com Bob Conrad 425.450.1152 bconrad@kidderma

bconrad@kiddermathews.com