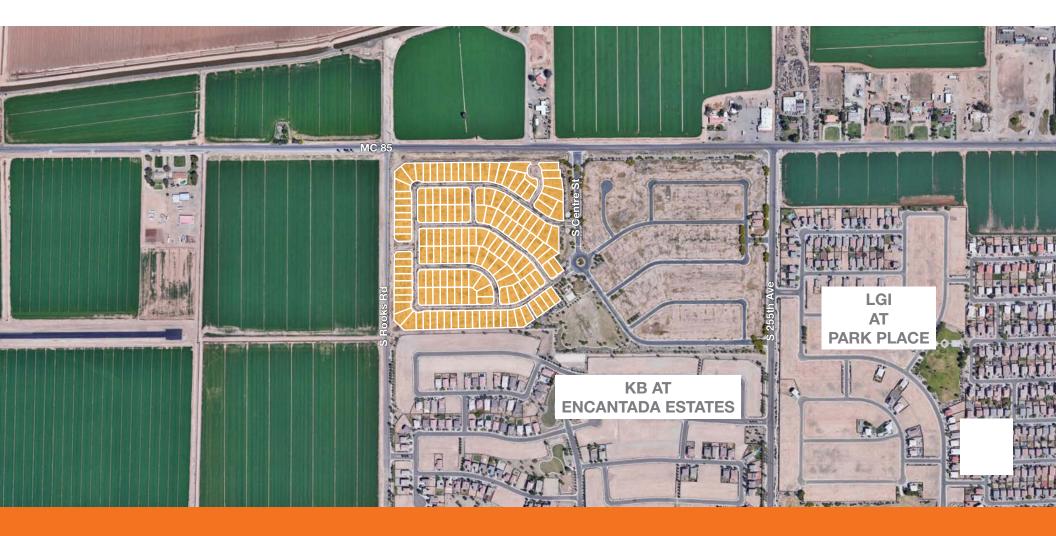

**FOR SALE** 

156 Residential Lots at the Southeast Corner of Rooks Road and MC-85

Brian Rosella 602.513.5103 brosella@kiddermathews.com Chris Medill 602.513.5108 cmedill@kiddermathews.com

## **Features**

LAND 156 residential lots

LOT SIZE Typical lot size: 48' x 115'

PRICE Submit

FRONTAGE Rooks Road and MC85

UTILITIES Power: APS

Water: Town of Buckeye Sewer: Town of Buckeye Phone: CenturyLink