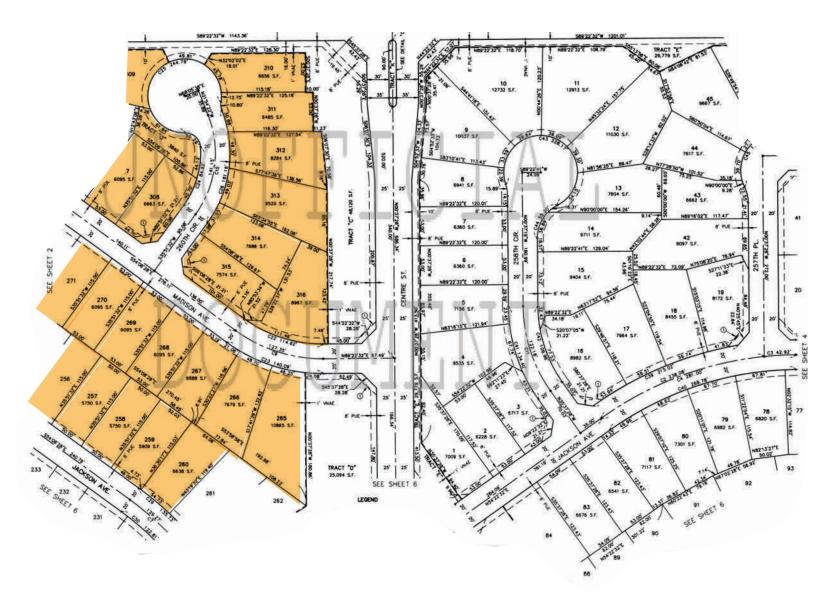

**FOR SALE** 

156 Residential Lots at the Southeast Corner of Rooks Road and MC-85

Brian Rosella 602.513.5103 brosella@kiddermathews.com Chris Medill 602.513.5108 cmedill@kiddermathews.com

## **Features**

LAND 156 residential lots

LOT SIZE Typical lot size: 48' x 115'

PRICE Submit

FRONTAGE Rooks Road and MC85

UTILITIES Power: APS

Water: Town of Buckeye Sewer: Town of Buckeye Phone: CenturyLink