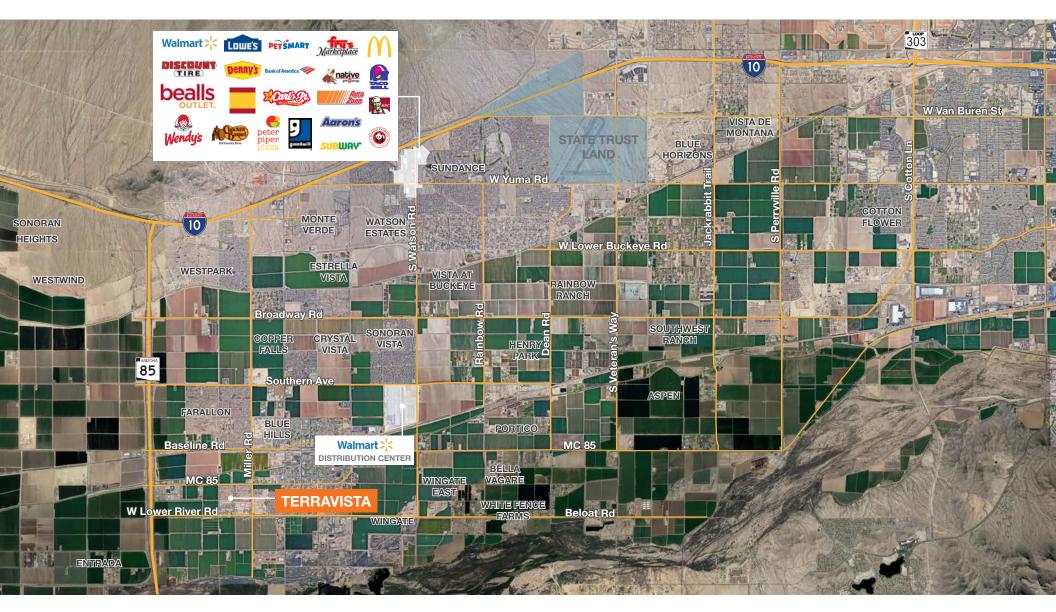

**FOR SALE** 

156 Residential Lots at the Southeast Corner of Rooks Road and MC-85

Brian Rosella 602.513.5103 brosella@kiddermathews.com Chris Medill 602.513.5108 cmedill@kiddermathews.com