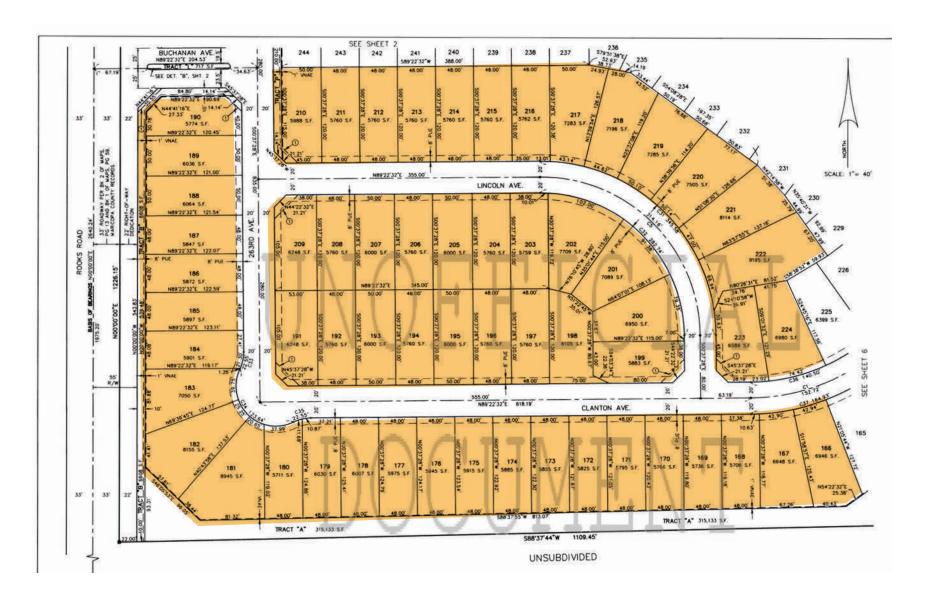

**FOR SALE** 

156 Residential Lots at the Southeast Corner of Rooks Road and MC-85

Brian Rosella 602.513.5103 brosella@kiddermathews.com Chris Medill 602.513.5108 cmedill@kiddermathews.com

## **Features**

LAND 156 residential lots

LOT SIZE Typical lot size: 48' x 115'

PRICE Submit

FRONTAGE Rooks Road and MC85

UTILITIES Power: APS

Water: Town of Buckeye Sewer: Town of Buckeye Phone: CenturyLink