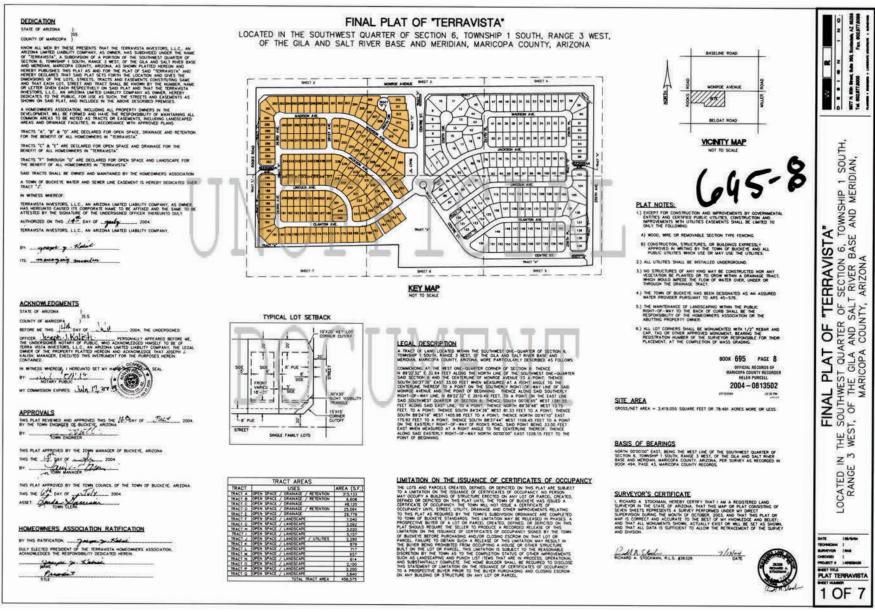

**FOR SALE** 

156 Residential Lots at the Southeast Corner of Rooks Road and MC-85

Brian Rosella 602.513.5103 brosella@kiddermathews.com Chris Medill 602.513.5108 cmedill@kiddermathews.com

## **Features**

LAND 156 residential lots

LOT SIZE Typical lot size: 48' x 115'

PRICE Submit

FRONTAGE Rooks Road and MC85

UTILITIES Power: APS

Water: Town of Buckeye Sewer: Town of Buckeye Phone: CenturyLink