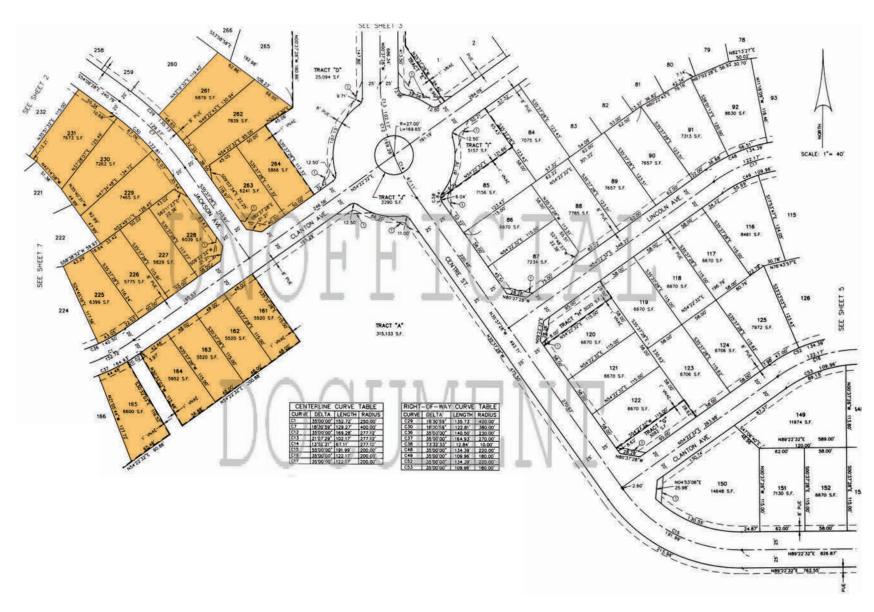

**FOR SALE** 

156 Residential Lots at the Southeast Corner of Rooks Road and MC-85

Brian Rosella 602.513.5103 brosella@kiddermathews.com Chris Medill 602.513.5108 cmedill@kiddermathews.com

## **Features**

LAND 156 residential lots

LOT SIZE Typical lot size: 48' x 115'

PRICE Submit

FRONTAGE Rooks Road and MC85

UTILITIES Power: APS

Water: Town of Buckeye Sewer: Town of Buckeye Phone: CenturyLink