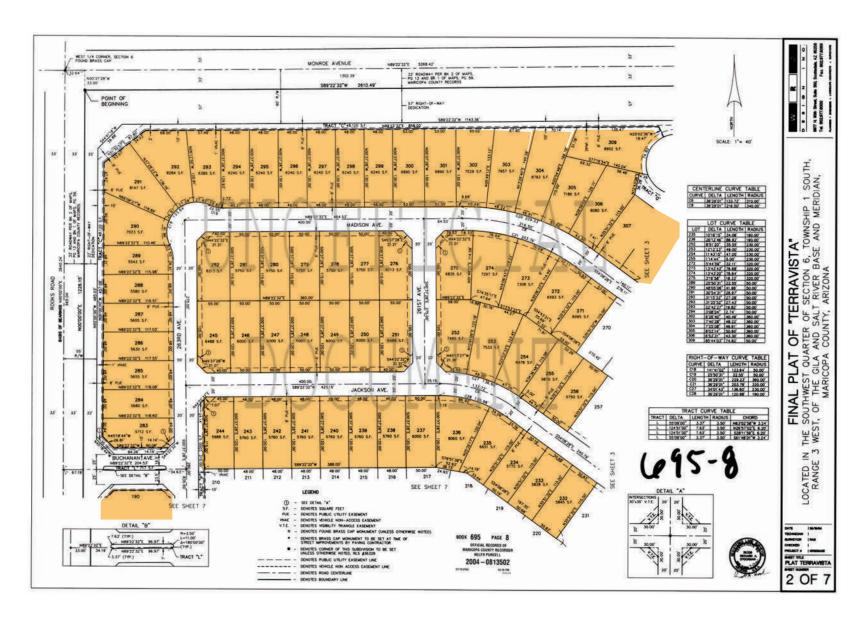

**FOR SALE** 

156 Residential Lots at the Southeast Corner of Rooks Road and MC-85

Brian Rosella 602.513.5103 brosella@kiddermathews.com Chris Medill 602.513.5108 cmedill@kiddermathews.com

## **Features**

LAND 156 residential lots

LOT SIZE Typical lot size: 48' x 115'

PRICE Submit

FRONTAGE Rooks Road and MC85

UTILITIES Power: APS

Water: Town of Buckeye Sewer: Town of Buckeye Phone: CenturyLink

Cable: Cox Communications

SETBACKS Side: 5' & 8'

Front: 18' – 21'

Back: 20'

Brian Rosella 602.513.5103 brosella@kiddermathews.com Chris Medill 602.513.5108 cmedill@kiddermathews.com

Brian Rosella 602.513.5103 brosella@kiddermathews.com Chris Medill 602.513.5108 cmedill@kiddermathews.com