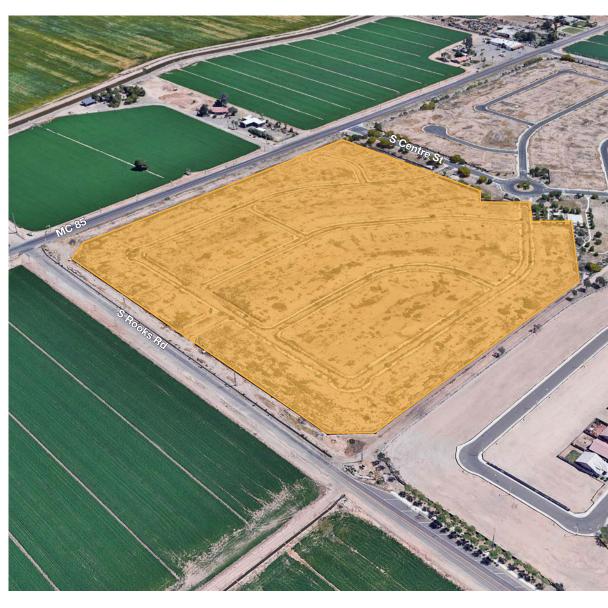

**FOR SALE** 

156 Residential Lots at the Southeast Corner of Rooks Road and MC-85

Brian Rosella 602.513.5103 brosella@kiddermathews.com Chris Medill 602.513.5108 cmedill@kiddermathews.com

## **Features**

LAND 156 residential lots

LOT SIZE Typical lot size: 48' x 115'

PRICE Submit

FRONTAGE Rooks Road and MC85

UTILITIES Power: APS

Water: Town of Buckeye Sewer: Town of Buckeye Phone: CenturyLink