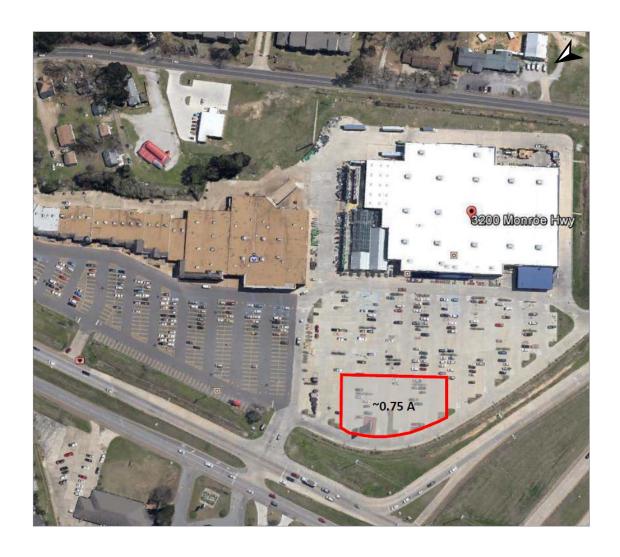

## Lowe's Outparcel - Pineville

3200 Monroe Highway, Pineville, LA

#### **Land Size**

±0.75 Acres