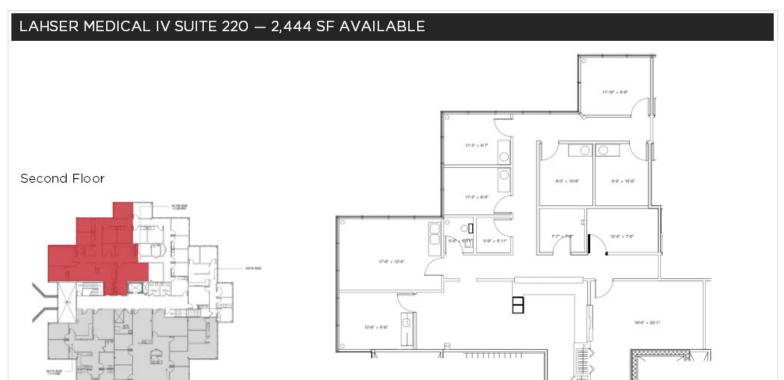

# **FOR LEASE**

LAHSER MEDICAL CAMPUS 27177-27211 LAHSER RD SOUTHFIELD, MI 48034

| AVAILABLE SUITES |           |                       |            |           |            |
|------------------|-----------|-----------------------|------------|-----------|------------|
| SPACE            | SPACE USE | LEASE RATE            | LEASE TYPE | SIZE (SF) | TERM       |
| SUITE I-201      | Medical   | \$18.00 - 21.00 SF/yr | Gross      | 903 SF    | Negotiable |
| SUITE II-250 A   | Medical   | \$18.00 - 21.00 SF/yr | Gross      | 2,671 SF  | Negotiable |
| SUITE III-150    | Medical   | \$18.00 - 21.00 SF/yr | Gross      | 801 SF    | Negotiable |
| SUITE III-200    | Medical   | \$18.00 - 21.00 SF/yr | Gross      | 5,473 SF  | Negotiable |
| SUITE IV-220     | Medical   | \$18.00 - 21.00 SF/yr | Gross      | 2,444 SF  | Negotiable |
| SUITE IV-221     | Medical   | \$18.00 - 21.00 SF/yr | Gross      | 1,684 SF  | Negotiable |
| SUITE IV-225     | Medical   | \$18.00 - 21.00 SF/yr | Gross      | 1,266 SF  | Negotiable |