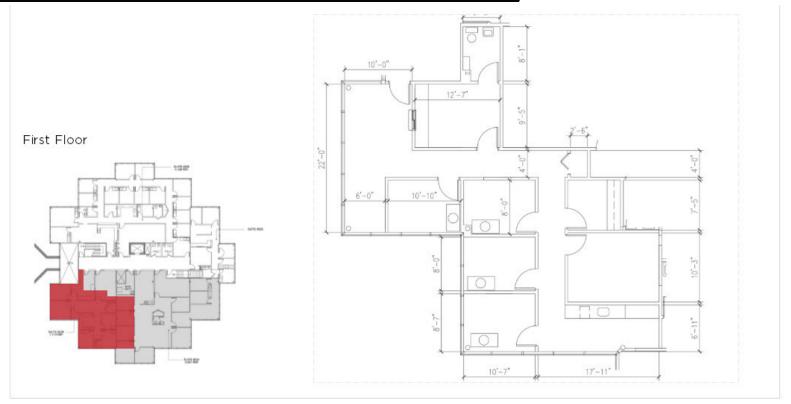

# **FOR LEASE**

LAHSER MEDICAL CAMPUS 27177-27211 LAHSER RD SOUTHFIELD, MI 48034

| AVAILABLE SUITES |           |                       |            |           |            |
|------------------|-----------|-----------------------|------------|-----------|------------|
| SPACE            | SPACE USE | LEASE RATE            | LEASE TYPE | SIZE (SF) | TERM       |
| SUITE I-201      | Medical   | \$18.00 - 21.00 SF/yr | Gross      | 903 SF    | Negotiable |
| SUITE II-250 A   | Medical   | \$18.00 - 21.00 SF/yr | Gross      | 2,671 SF  | Negotiable |
| SUITE III-150    | Medical   | \$18.00 - 21.00 SF/yr | Gross      | 801 SF    | Negotiable |
| SUITE III-200    | Medical   | \$18.00 - 21.00 SF/yr | Gross      | 5,473 SF  | Negotiable |
| SUITE IV-220     | Medical   | \$18.00 - 21.00 SF/yr | Gross      | 2,444 SF  | Negotiable |
| SUITE IV-221     | Medical   | \$18.00 - 21.00 SF/yr | Gross      | 1,684 SF  | Negotiable |
| SUITE IV-225     | Medical   | \$18.00 - 21.00 SF/yr | Gross      | 1,266 SF  | Negotiable |