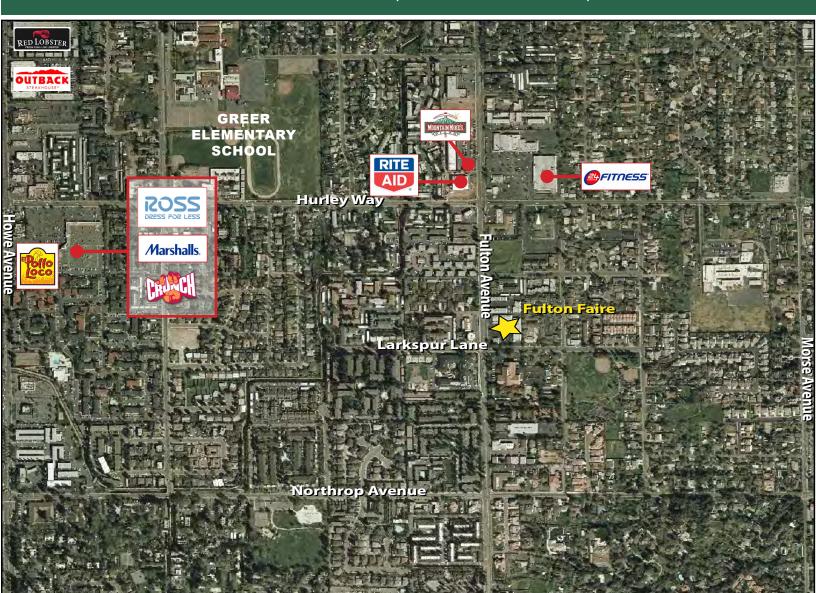

#### PROPERTY INFORMATION

Fulton Faire Shopping Center is a 20,630-square-foot neighborhood center located on the Fulton Avenue corridor at the Larkspur Lane intersection. Fulton Faire offers a good tenant mix of retailers, restaurants and service-oriented businesses.

### **DEMOGRAPHICS**

1 Miles 3 Miles 5 Miles
Population: 22,725 124,665 354,998
Avg. HH Income: \$54,873 \$69,351 \$62,347

Traffic - Fulton Ave: 23,137 ADT (2014) Hurley Way: 10,294 ADT (2014)

1100 FULTON AVE., SACRAMENTO, CA