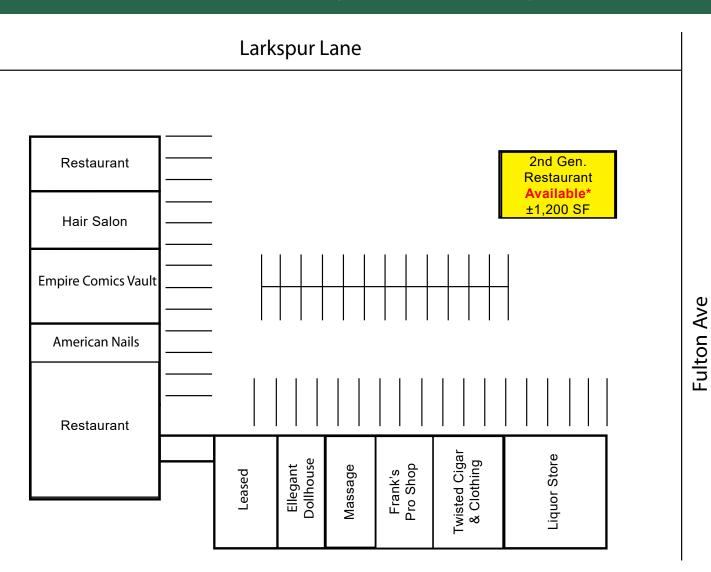

SITE PLAN

±1,200 SF 2ND GEN. RESTAURANT SPACE AVAILABLE

RETAIL SPACE: ±1,200 SF 2nd Generation Freestanding Restaurant \*Available Jan. 1, 2021

Contact:

Brenda Miller
Vice President
Tel: 916.677.8154

brenda.miller@tricommercial.com