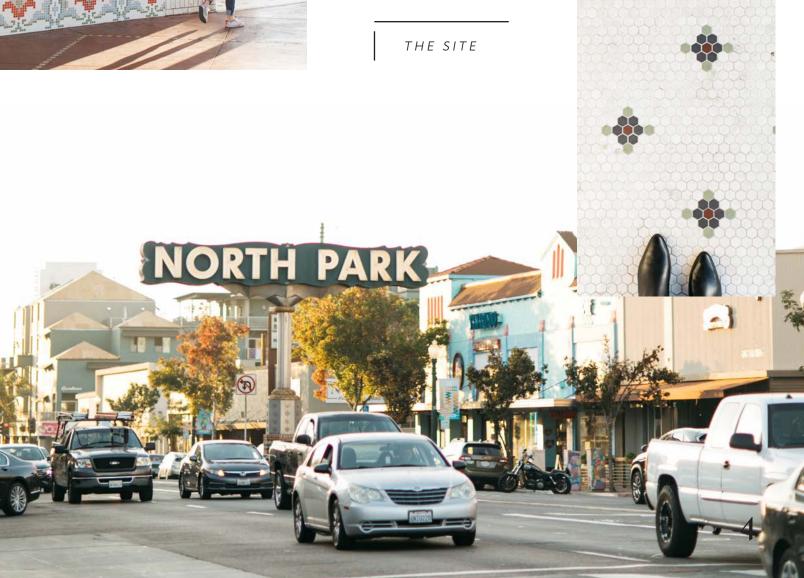

## 2867-71 University Ave

/ NORTH PARK





craft breweries, fashionable indie boutiques, offbeat coffee shops, and trendy brunch spots.









## 2867-71 University Ave

/ NORTH PARK



#### Property Highlights

Restaurant/Retail space available, located in the heart of North Park, one block from 30th St

1,057 SF available

Great street visibility, strong pedestrian and vehicular traffic

Close proximity to the Observatory North Park, Belgian Beer & Waffle, West Coast Tavern, Title Boxing Club, Tamarindo Latin Kitchen

Accessible from I-805 and Hwy 163







## Site Plan

#### 2867-71 / UNIVERSITY AVE



#### Area Map

## North Park







PIGMENT

# Demographics

|                          | 1 M I    | 3 M I    | 5 M I    |
|--------------------------|----------|----------|----------|
| Total Population         | 55,217   | 283,560  | 598,255  |
| Average Household Income | \$75,279 | \$85,350 | \$87,182 |
| Total Households         | 27,141   | 125,847  | 227,299  |
| Daytime Population       | 30,080   | 287,584  | 742,414  |
| Median Age               | 36.3     | 35.1     | 33.3     |



# POPULATION DENSITY 2018 DOT = 50 PEOPLE MILLENNIAL POPULATION 2018 Percent of Total Population 15% OR LESS 15% - 25% 25% - 30% 30% - 35% 35% OR MORE

## 2867-71 University Ave

/ NORTH PARK