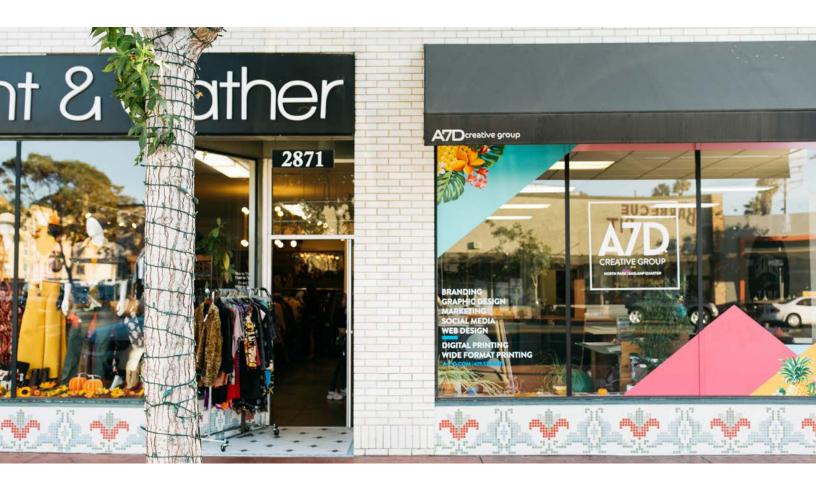

#### Property Highlights

Restaurant/Retail space available, located in the heart of North Park, one block from 30th St

1,057 SF available

Great street visibility, strong pedestrian and vehicular traffic

Close proximity to the Observatory North Park, Belgian Beer & Waffle, West Coast Tavern, Title Boxing Club, Tamarindo Latin Kitchen