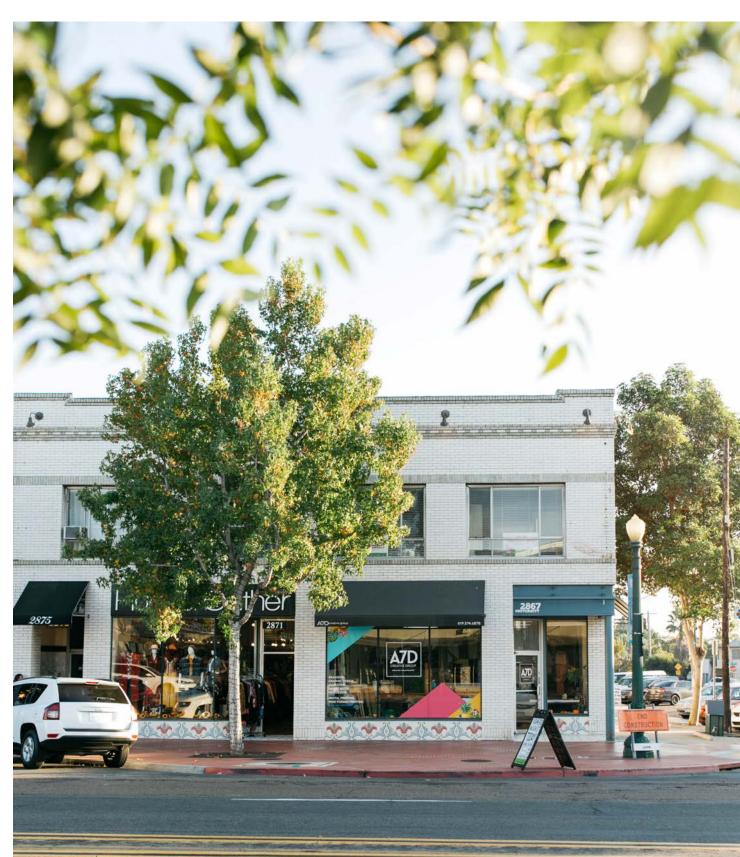

## 2867-71 University Ave

/ NORTH PARK

craft breweries, fashionable indie boutiques, offbeat coffee shops, and trendy brunch spots.

#### Property Highlights

Restaurant/Retail space available, located in the heart of North Park, one block from 30th St

1,057 SF available

Great street visibility, strong pedestrian and vehicular traffic

Close proximity to the Observatory North Park, Belgian Beer & Waffle, West Coast Tavern, Title Boxing Club, Tamarindo Latin Kitchen