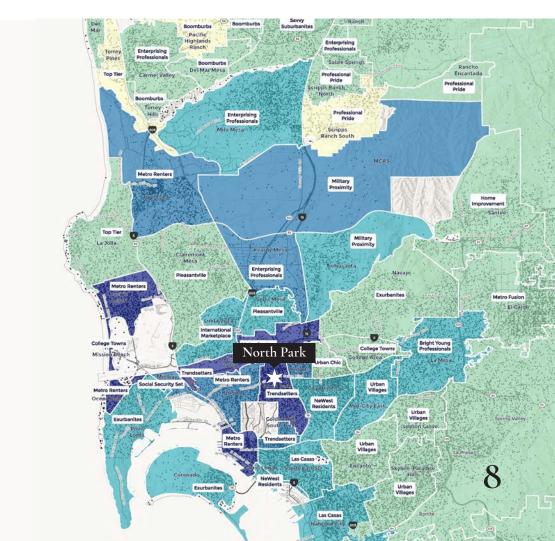

57 SF available

Great street visibility, strong pedestrian and vehicular traffic

Close proximity to the Observatory North Park, Belgian Beer & Waffle, West Coast Tavern, Title Boxing Club, Tamarindo Latin Kitchen

Accessible from I-805 and Hwy 163







## Site Plan

#### 2867-71 / UNIVERSITY AVE



#### Area Map

## North Park







PIGMENT

# Demographics

|                          | 1 M I    | 3 M I    | 5 M I    |
|--------------------------|----------|----------|----------|
| Total Population         | 55,217   | 283,560  | 598,255  |
| Average Household Income | \$75,279 | \$85,350 | \$87,182 |
| Total Households         | 27,141   | 125,847  | 227,299  |
| Daytime Population       | 30,080   | 287,584  | 742,414  |
| Median Age               | 36.3     | 35.1     | 33.3     |



# POPULATION DENSITY 2018 DOT = 50 PEOPLE MILLENNIAL POPULATION 2018 Percent of Total Population 15% OR LESS 15% - 25% 25% - 30% 30% - 35% 35% OR MORE

## 2867-71 University Ave

/ NORTH PARK