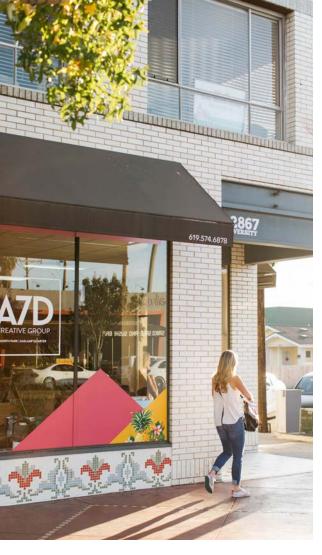

#### Property Highlights

Restaurant/Retail space available, located in the heart of North Park, one block from 30th St

1,057 SF available

Great street visibility, strong pedestrian and vehicular traffic

Close proximity to the Observatory North Park, Belgian Beer & Waffle, West Coast Tavern, Title Boxing Club, Tamarindo Latin Kitchen