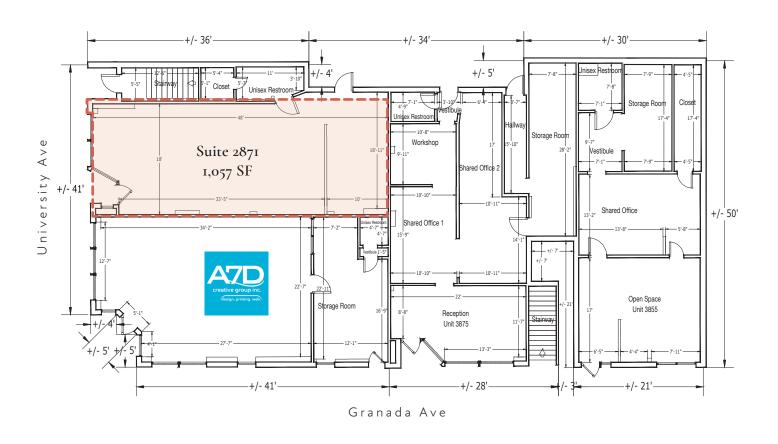

## 2867-71 University Ave

/ NORTH PARK





craft breweries, fashionable indie boutiques, offbeat coffee shops, and trendy brunch spots.









## 2867-71 University Ave

/ NORTH PARK



#### Property Highlights

Restaurant/Retail space available, located in the heart of North Park, one block from 30th St

1,057 SF available

Great street visibility, strong pedestrian and vehicular traffic

Close proximity to the Observatory North Park, Belgian Beer & Waffle, West Coast Tavern, Title Boxing Club, Tamarindo Latin Kitchen

Accessible from I-805 and Hwy 163







## Site Plan

#### 2867-71 / UNIVERSITY AVE



#### Area Map

## North Park







PIGMENT

# Demographics

|                          | 1 M I    | 3 M I    | 5 M I    |
|--------------------------|----------|----------|----------|
| Total Population         | 55,217   | 283,560  | 598,255  |
| Average Household Income | \$75,279 | \$85,350 | \$87,182 |
| Total Households         | 27,141   | 125,847  | 227,299  |
| Daytime Population       | 30,080   | 287,584  | 742,414  |
| Median Age               | 36.3     | 35.1     | 33.3     |



# POPULATION DENSITY 2018 DOT = 50 PEOPLE MILLENNIAL POPULATION 2018 Percent of Total Population 15% OR LESS 15% - 25% 25% - 30% 30% - 35% 35% OR MORE

## 2867-71 University Ave

/ NORTH PARK