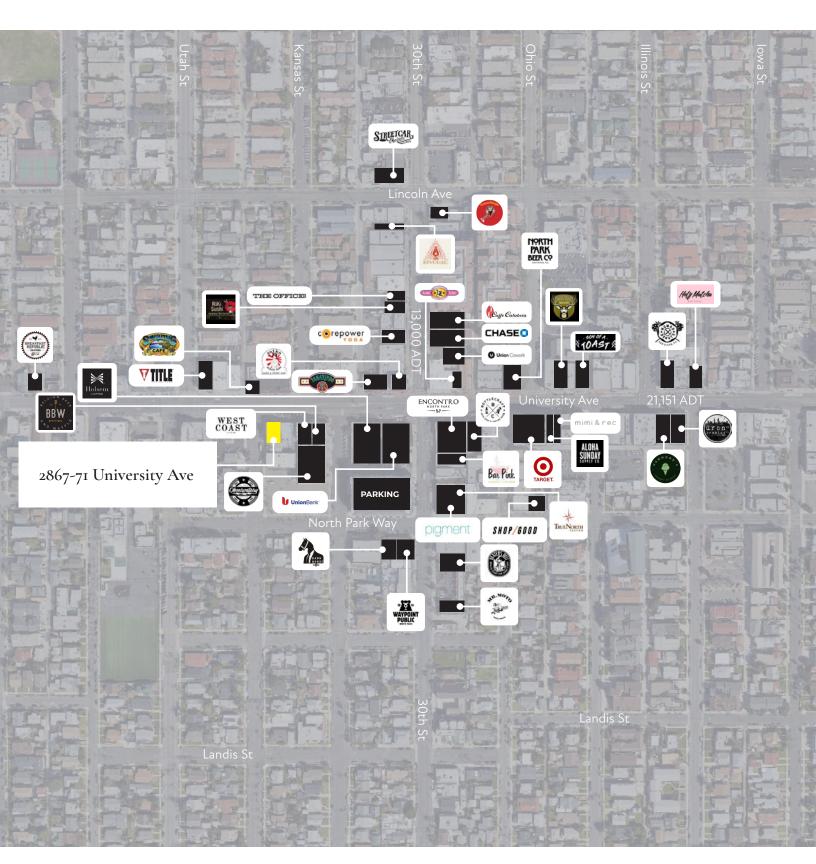

## 2867-71 University Ave

/ NORTH PARK





craft breweries, fashionable indie boutiques, offbeat coffee shops, and trendy brunch spots.









## 2867-71 University Ave

/ NORTH PARK



#### Property Highlights

Restaurant/Retail space available, located in the heart of North Park, one block from 30th St

1,057 SF available

Great street visibility, strong pedestrian and vehicular traffic

Close proximity to the Observatory North Park, Belgian Beer & Waffle, West Coast Tavern, Title Boxing Club, Tamarindo Latin Kitchen

Accessible from I-805 and Hwy 163







## Site Plan

#### 2867-71 / UNIVERSITY AVE



#### Area Map

## North Park







PIGMENT

# Demographics

|                          | 1 M I    | 3 M I    | 5 M I    |
|--------------------------|----------|----------|----------|
| Total Population         | 55,217   | 283,560  | 598,255  |
| Average Household Income | \$75,279 | \$85,350 | \$87,182 |
| Total Households         | 27,141   | 125,847  | 227,299  |
| Daytime Population       | 30,080   | 287,584  | 742,414  |
| Median Age               | 36.3     | 35.1     | 33.3     |



# POPULATION DENSITY 2018 DOT = 50 PEOPLE MILLENNIAL POPULATION 2018 Percent of Total Population 15% OR LESS 15% - 25% 25% - 30% 30% - 35% 35% OR MORE

## 2867-71 University Ave

/ NORTH PARK