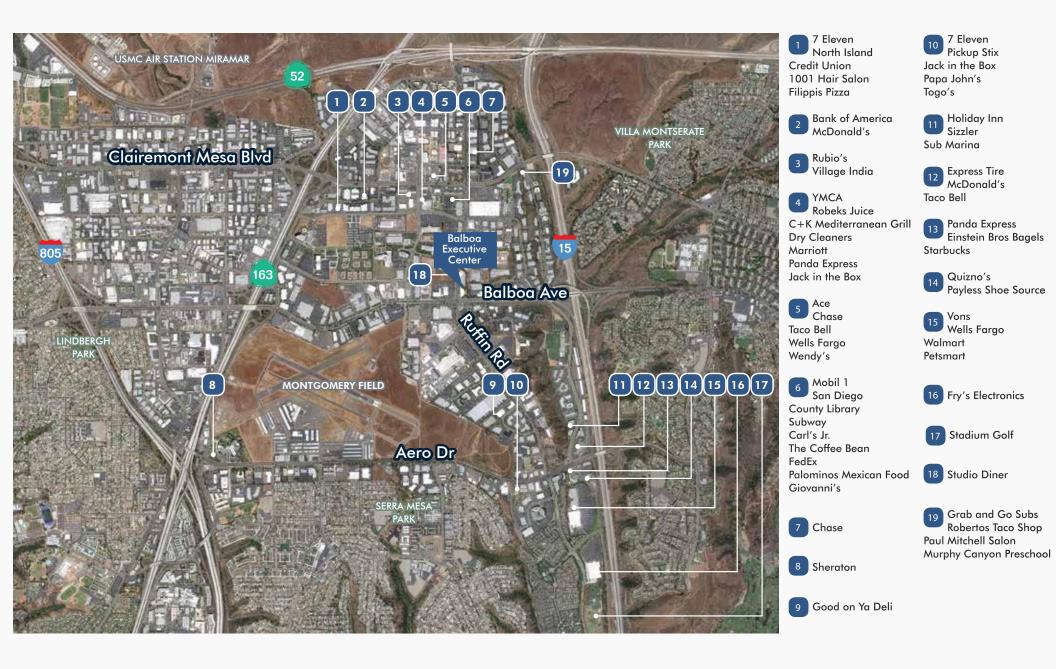

## AMENITIES | MAP

## PROPERTY | LOCATOR MAP & PHOTOS

|                                              | 1 <sup>st</sup> Floor As Built |            |  |
|----------------------------------------------|--------------------------------|------------|--|
|                                              | Suite:                         | 100        |  |
|                                              | Square Feet:                   | 5,548 RSF  |  |
|                                              | Lease Rate:                    | \$2.65 + E |  |
|                                              | Available:                     | Now        |  |
| *entire ground floor available to 20,072 RSI |                                |            |  |
|                                              |                                |            |  |