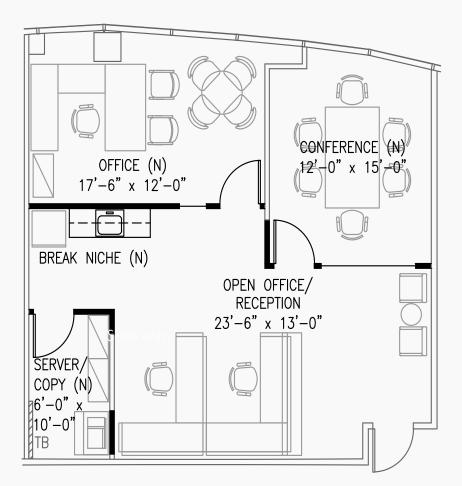

## 1<sup>st</sup> Floor Hypothetical

| Suite:       | 100        |
|--------------|------------|
| Square Feet: | 5,548 RSF  |
| Lease Rate:  | \$2.65 + E |
| Available:   | Now        |

\*entire ground floor available to 19,629 RSF

6 BALBOA EXECUTIVE CENTER | 9444 BALBOA AVENUE, SAN DIEGO, CA

1st Floor Hypothetical

Suite:120Square Feet:2,728 RSFLease Rate:\$2.65 + EAvailable:Now

7 BALBOA EXECUTIVE CENTER | 9444 BALBOA AVENUE, SAN DIEGO, CA