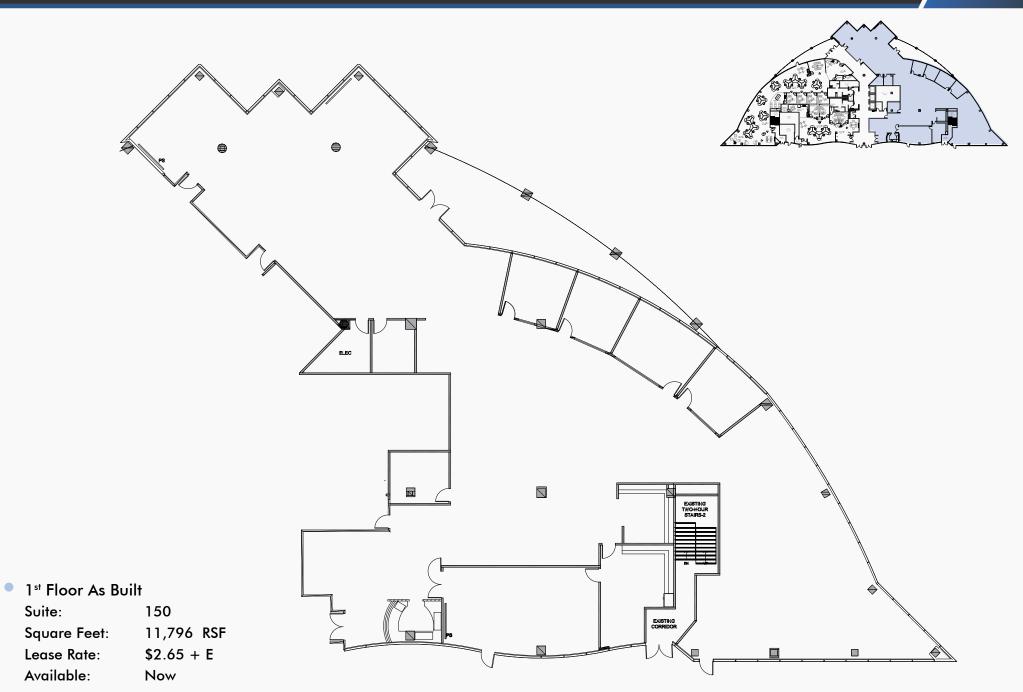

| 1 <sup>st</sup> Floor As Built |            |
|--------------------------------|------------|
| Suite:                         | 150        |
| Square Feet:                   | 11,796 RSF |
| Lease Rate:                    | \$2.65 + E |
| Available:                     | Now        |
|                                |            |