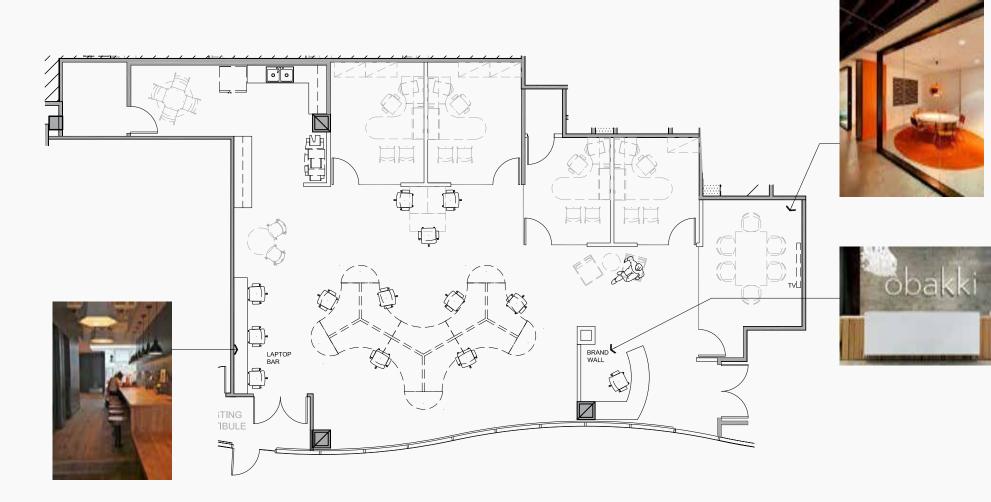

6 BALBOA EXECUTIVE CENTER | 9444 BALBOA AVENUE, SAN DIEGO, CA

1st Floor Hypothetical

Suite:120Square Feet:2,728 RSFLease Rate:\$2.65 + EAvailable:Now

7 BALBOA EXECUTIVE CENTER | 9444 BALBOA AVENUE, SAN DIEGO, CA