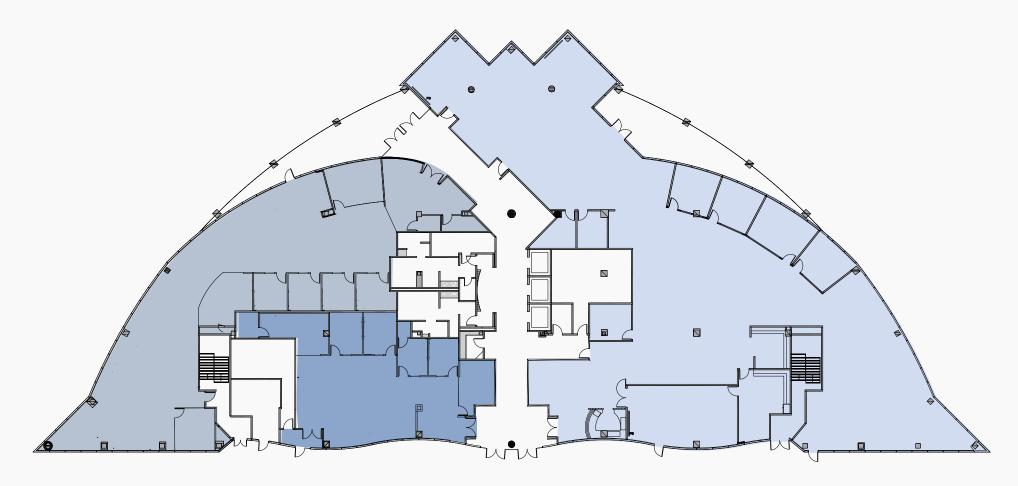

## 1<sup>st</sup> Floor Hypothetical

| Suite:       | 100        |
|--------------|------------|
| Square Feet: | 5,548 RSF  |
| Lease Rate:  | \$2.65 + E |
| Available:   | Now        |

\*entire ground floor available to 19,629 RSF

6 BALBOA EXECUTIVE CENTER | 9444 BALBOA AVENUE, SAN DIEGO, CA

1st Floor Hypothetical

Suite:120Square Feet:2,728 RSFLease Rate:\$2.65 + EAvailable:Now

7 BALBOA EXECUTIVE CENTER | 9444 BALBOA AVENUE, SAN DIEGO, CA