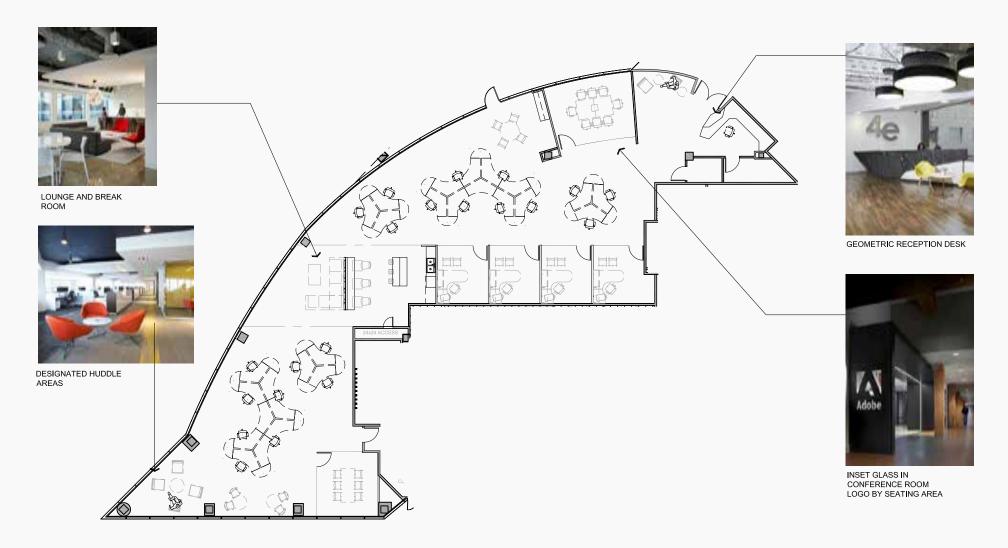

## 1<sup>st</sup> Floor Hypothetical

| Suite:       | 100        |
|--------------|------------|
| Square Feet: | 5,548 RSF  |
| Lease Rate:  | \$2.65 + E |
| Available:   | Now        |

\*entire ground floor available to 19,629 RSF