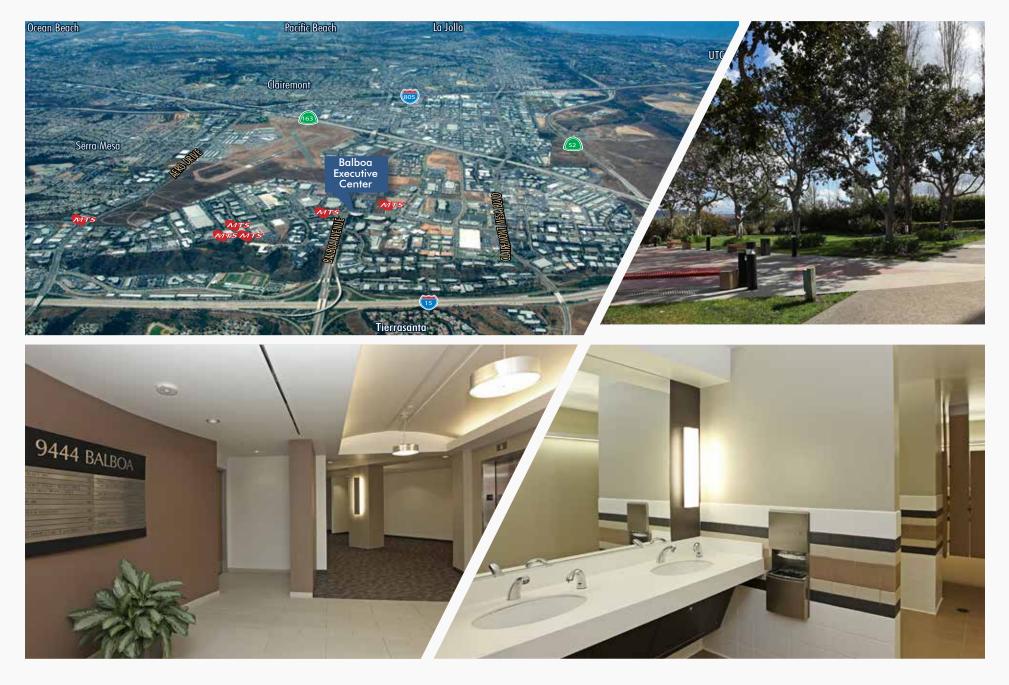

## AMENITIES | MAP

## PROPERTY | LOCATOR MAP & PHOTOS

|                                              | 1 <sup>st</sup> Floor As Built |            |  |
|----------------------------------------------|--------------------------------|------------|--|
|                                              | Suite:                         | 100        |  |
|                                              | Square Feet:                   | 5,548 RSF  |  |
|                                              | Lease Rate:                    | \$2.65 + E |  |
|                                              | Available:                     | Now        |  |
| *entire ground floor available to 20,072 RSI |                                |            |  |
|                                              |                                |            |  |