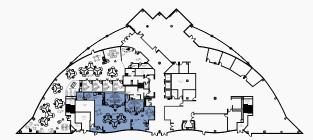

## PROPERTY | LOCATOR MAP & PHOTOS

|                                              | 1 <sup>st</sup> Floor As Built |            |  |
|----------------------------------------------|--------------------------------|------------|--|
|                                              | Suite:                         | 100        |  |
|                                              | Square Feet:                   | 5,548 RSF  |  |
|                                              | Lease Rate:                    | \$2.65 + E |  |
|                                              | Available:                     | Now        |  |
| *entire ground floor available to 20,072 RSI |                                |            |  |
|                                              |                                |            |  |