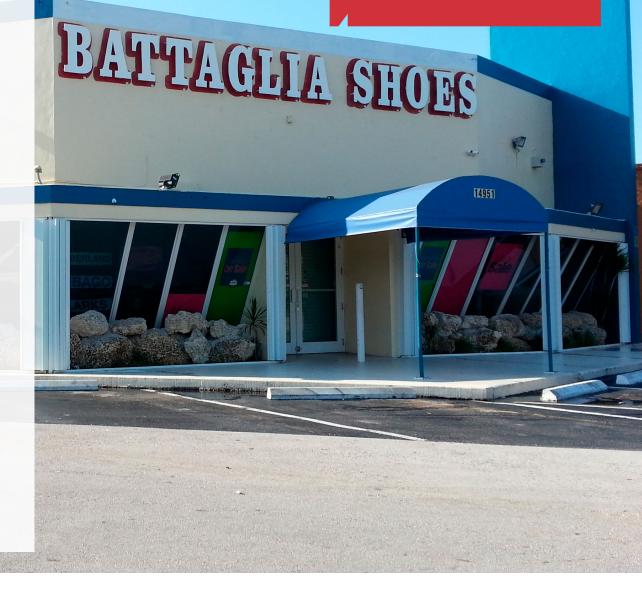

# 14951 South Dixie Highway

Palmetto Bay, Florida 33176

### **Property Features**

- Lease Rate: \$22.00/SF (NNN)
- Building Size: 10,500 SF
- Land Size: 28,400 SF
- Zoning: B-1, City of Palmetto Bay
- Large Monument Sign
- Ideal for a variety of retail uses.
- Adjacent to the new Aldi store and Equity One's Coral Reef Shopping Center.
- Located in one of Miami's most affluent suburbs.