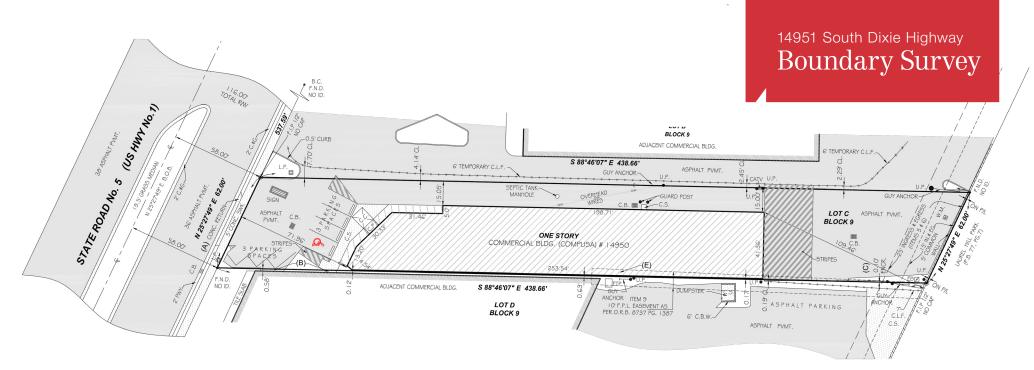

# 14951 South Dixie Highway

Palmetto Bay, Florida 33176

### **Property Features**

- Lease Rate: \$22.00/SF (NNN)
- Building Size: 10,500 SF
- Land Size: 28,400 SF
- Zoning: B-1, City of Palmetto Bay
- Large Monument Sign
- Ideal for a variety of retail uses.
- Adjacent to the new Aldi store and Equity One's Coral Reef Shopping Center.
- Located in one of Miami's most affluent suburbs.