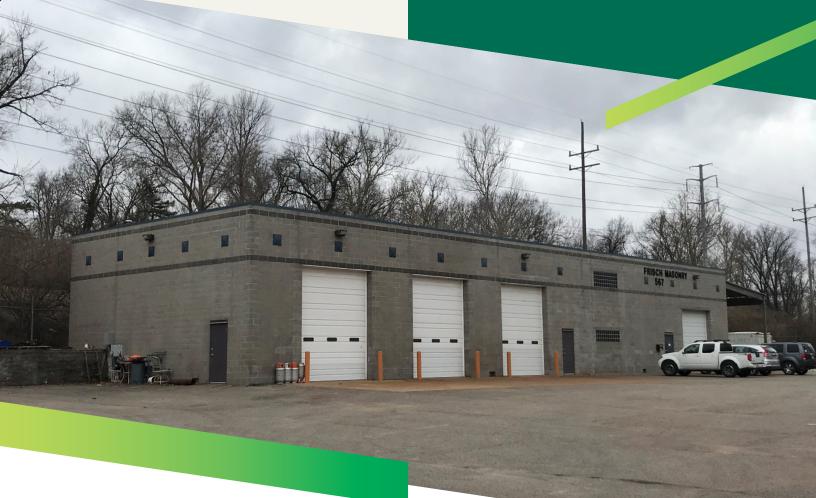

# OFFICE/ WAREHOUSE

567 Leffingwell / Kirkwood, MO 63122

# **PROPERTY INFO**

- Available SF: 3,000 5,000 SF
- Yard Space: +/- 1 acre of fenced yard storage
- Loading: Four (4) 14 x 12 drive-in doors
- Clear Height: 16'
- Office SF: 1,300 SF of newly updated office
- Newly updated restrooms
- Asking Price: \$1,200,000
- Asking Rate: \$15.20 PSF Gross \$3,800 - \$6,333/Month