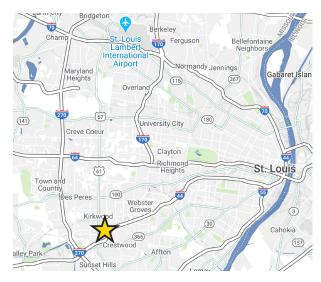

#### FOR SALE

AND LEASE

# OFFICE/ WAREHOUSE

567 Leffingwell / Kirkwood, MO 63122



### LOCATOR MAP



# **PROPERTY INFO**

- Available SF: 3,000 5,000 SF
- Yard Space: +/- 1 acre of fenced yard storage
- Loading: Four (4) 14 x 12 drive-in doors
- Clear Height: 16'
- Office SF: 1,300 SF of newly updated office
- Newly updated restrooms
- Asking Price: \$1,200,000
- Asking Rate: \$15.20 PSF Gross \$3,800 - \$6,333/Month



## **PROPERTY PHOTOS**



#### PLEASE CONTACT:

JOHN FRITH Associate +1 314 655 6096 john.frith@cbre.com

© 2020 CBRE, Inc. All rights reserved. This information has been obtained from sources believed reliable, but has not been verified for accuracy or completeness. You should conduct a careful, independent investigation of the property and verify all information. Any reliance on this information is solely at your own risk. CBRE and the CBRE logo are service marks of CB