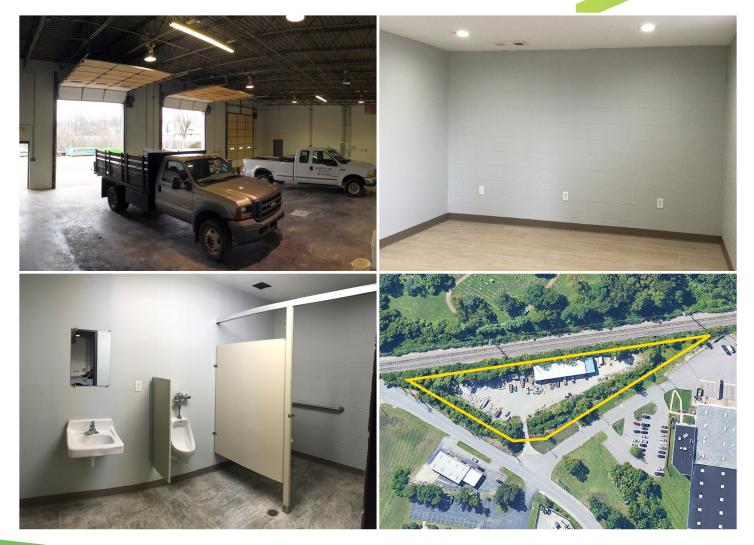

## **PROPERTY PHOTOS**

# **PROPERTY INFO**

- Available SF: 3,000 5,000 SF
- Yard Space: +/- 1 acre of fenced yard storage
- Loading: Four (4) 14 x 12 drive-in doors
- Clear Height: 16'
- Office SF: 1,300 SF of newly updated office
- Newly updated restrooms
- Asking Price: \$1,200,000
- Asking Rate: \$15.20 PSF Gross \$3,800 - \$6,333/Month