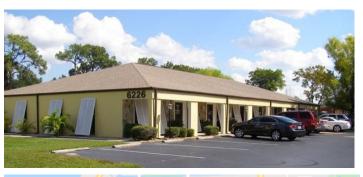

# 6,562 +/- SF Office Building

## 6226 Presidential Ct, Fort Myers, FL 33919

Listing ID: 29998577
Status: Active
Property Type: Office For Sale

Office Type: Mixed Use, Office Building

Sale Price: \$675,000
Unit Price: \$102.86 PSF
Sale Terms: Undisclosed

### **Overview/Comments**

The Southwest Executive Center is located in the Highly Desirable College Pkwy Office Corridor. College Pkwy is home to some of Southwest Florida's Largest Businesses some of which are listed in Fortune 500. College Pkwy is one of the main corridors connecting Cape Coral and Fort Myers creating a traffic count in excess of 51,839 +/- cars per day. This highly traveled artery allows Businesses the ease of access to other major arteries and the convenience of a centralized location. The Center is located Just North of College Pkwy fronting Presidential Ct. and Summerlin Rd. Constructed in 1983 this Office Center offers an investor a unique opportunity to own a well maintained 6,562 SF Professional Office Center with Credit Tenants. Consists of 5 Units with 30 +/- Parking Spaces. Office Spaces range from 1,000 SF to 2,100 SF with the ability to break up units into smaller spaces. Roof and HVAC Units have recently been caged and replaced. Office Space is well appointed with Tile Floors, pre wired Multi Line Phone System, High Speed Internet and Security Systems.