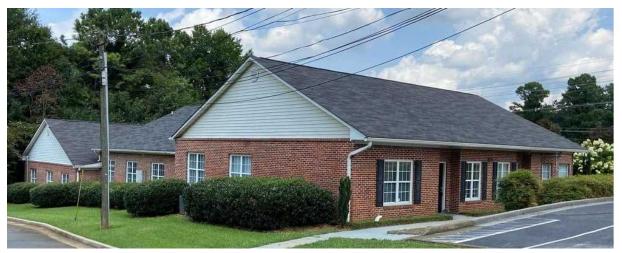

# PRIME OFFICE SPACE AVAILABLE IN DOWNTOWN KENNESAW

1,200 - 2,400 SF - Private Offices w/Conference Room, Reception

3185 CHEROKEE ST, KENNESAW, GA 30144

### **Property Overview**

Beautiful office building with two available suites. Suite 300 consists of 2,400 sq ft and includes 8 offices, a conference room, reception area and kitchenette. Suite 400 features 1,200 sq ft, reception, conference room, workroom and restrooms and small offices. Conveniently located on Cherokee Street, less than a mile from downtown Kennesaw with its restaurants, museums, shopping and upscale residential redevelopment. Easy access to I-75 and US 41 (Cobb Pkwy).