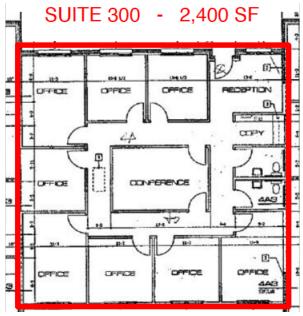

### **Property Overview**

Beautiful office building with two available suites. Suite 300 consists of 2,400 sq ft and includes 8 offices, a conference room, reception area and kitchenette. Suite 400 features 1,200 sq ft, reception, conference room, workroom and restrooms and small offices. Conveniently located on Cherokee Street, less than a mile from downtown Kennesaw with its restaurants, museums, shopping and upscale residential redevelopment. Easy access to I-75 and US 41 (Cobb Pkwy).