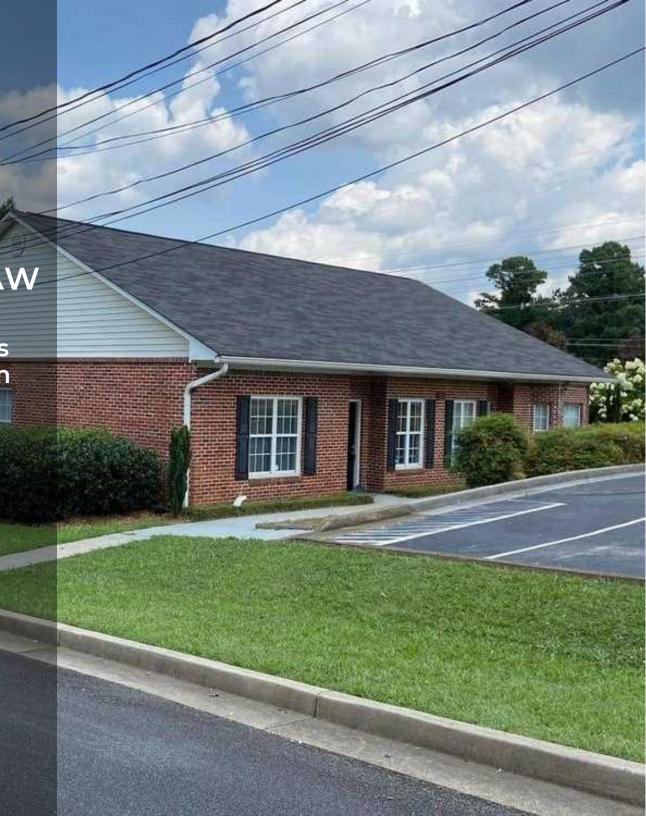

# PRIME OFFICE SPACE AVAILABLE IN DOWNTOWN KENNESAW

1,200 - 2,400 SF - Private Offices w/Conference Room, Reception

3185 CHEROKEE ST, KENNESAW, GA 30144

### **Property Overview**

Beautiful office building with two available suites. Suite 300 consists of 2,400 sq ft and includes 8 offices, a conference room, reception area and kitchenette. Suite 400 features 1,200 sq ft, reception, conference room, workroom and restrooms and small offices. Conveniently located on Cherokee Street, less than a mile from downtown Kennesaw with its restaurants, museums, shopping and upscale residential redevelopment. Easy access to I-75 and US 41 (Cobb Pkwy).