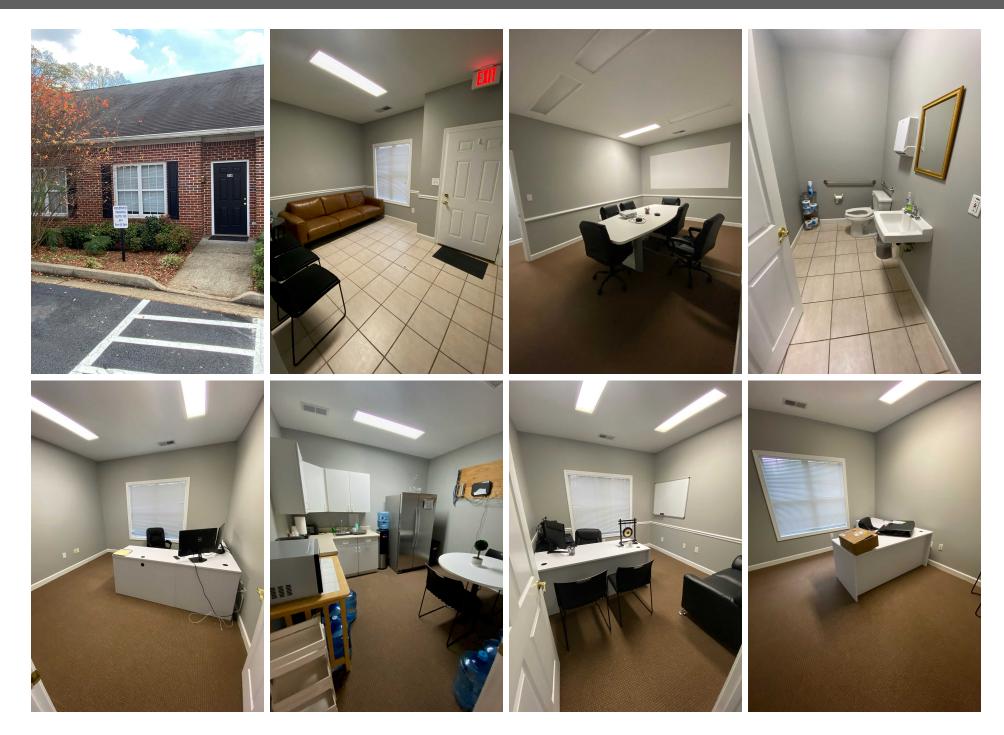

### **Property Overview**

Beautiful office building with two available suites. Suite 300 consists of 2,400 sq ft and includes 8 offices, a conference room, reception area and kitchenette. Suite 400 features 1,200 sq ft, reception, conference room, workroom and restrooms and small offices. Conveniently located on Cherokee Street, less than a mile from downtown Kennesaw with its restaurants, museums, shopping and upscale residential redevelopment. Easy access to I-75 and US 41 (Cobb Pkwy).