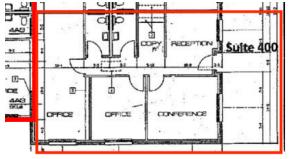

### **Property Overview**

Beautiful office building with two available suites. Suite 300 consists of 2,400 sq ft and includes 8 offices, a conference room, reception area and kitchenette. Suite 400 features 1,200 sq ft, reception, conference room, workroom and restrooms and small offices. Conveniently located on Cherokee Street, less than a mile from downtown Kennesaw with its restaurants, museums, shopping and upscale residential redevelopment. Easy access to I-75 and US 41 (Cobb Pkwy).