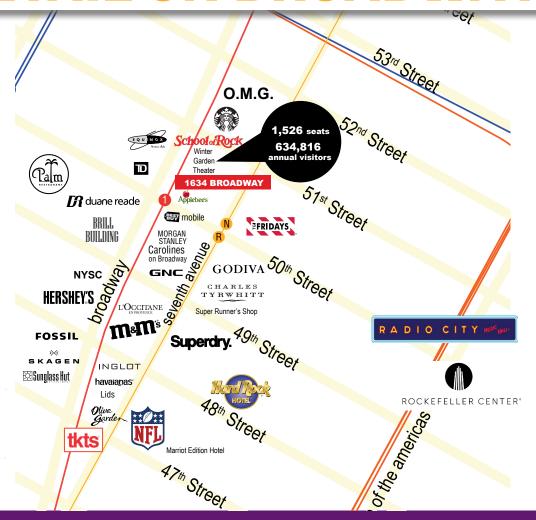

From 545 to 2,445 sf available at the base of the Winter Garden Theater

Newmark Grubb Knight Frank

Retail

www.ngkf.com/retail



The information contained herein has been obtained from sources deemed reliable but has not been verified and no guarantee, warranty or representation, either express or implied is made with respect to such information terms of sale or lease and availability are subject to change or withdrawal without notice.

## TIMES SQUARE RETAIL ON BROADWAY

## **GROUND FLOOR PLAN**

Up to 60 feet of frontage
Fantastic signage potential

Approx. 545 sf

Approx. 1,900 sf

+ Mezzanine

**Broadway** 



For further information, please contact our exclusive agents:

Jeffrey D. Roseman212.372.2430jroseman@ngkf.comMarc Leber212.372.2432mleber@ngkf.comDrew Weiss212.372.2473drweiss@ngkf.com

Newmark Grubb Knight Frank Retail

Winter Garder

Theater Entrance