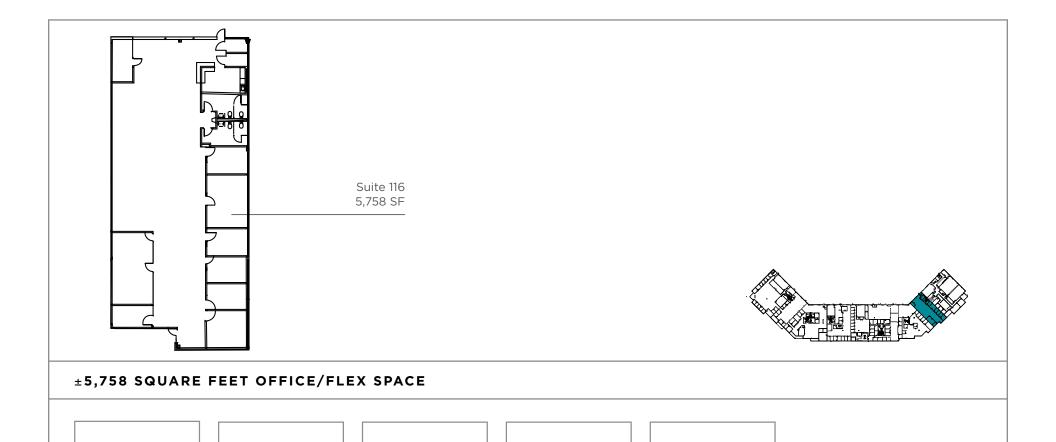

\$15.00/SF NNN TICAM

\$3.64/SF

OFFICE/FLEX SPACE FOR LEASE

SUITE 116

5,758 SF

**BUILDING SIZE** 

84,861 SF

**PRICING** 

NNN

\$15.00/SF

TICAM

\$3.64/SF

**PARKING** 

4.1/1,000

OFFICE/FLEX SPACE FOR LEASE