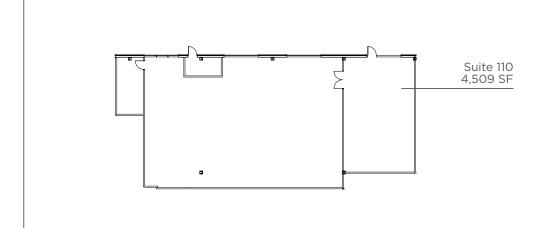

### ±4,509 SQUARE FEET OFFICE/FLEX SPACE

**BUILDING SIZE** 

84,861 SF

SUITE 110

4,509 SF

**PARKING** 

4.1/1,000

**PRICING** 

\$15.00/SF NNN TICAM

\$3.64/SF

OFFICE/FLEX SPACE FOR LEASE

SUITE 116

5,758 SF

**BUILDING SIZE** 

84,861 SF

**PRICING** 