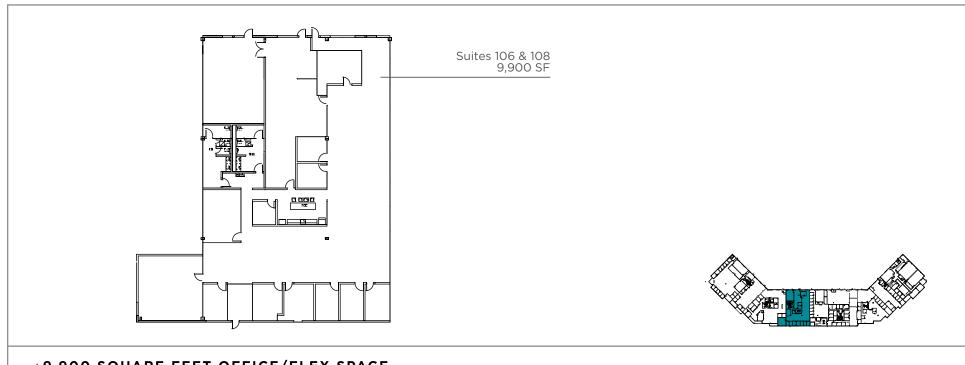

# PERIMETER'S 1100 EDGE

NO ORDINARY OFFICE PARK

1100 PERIMETER PARK DRIVE MORRISVILLE, NORTH CAROLINA 27560

OFFICE/FLEX SPACE FOR LEASE

±9,900 SQUARE FEET OFFICE/FLEX SPACE

**BUILDING SIZE** 

84,861 SF

SUITES 106 & 109

9,900 SF

**PARKING** 

4.1/1,000

**PRICING** 

\$15.00/SF NNN **TICAM** 

\$3.64/SF

OFFICE/FLEX SPACE FOR LEASE