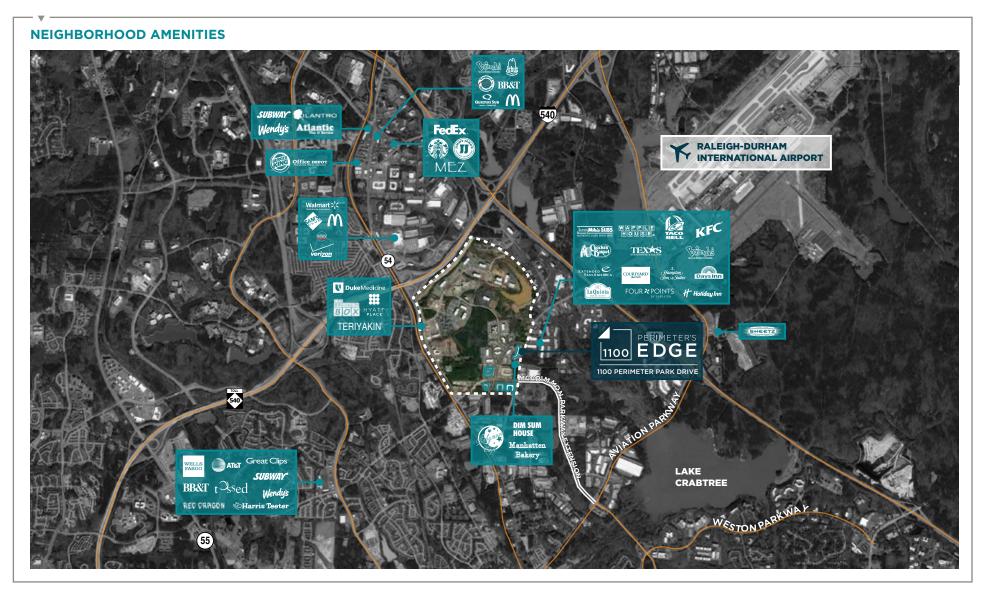

#### **BUILDING FEATURES**

- Strategic Raleigh-Durham location (RTP, I-40, I-540, RDU Airport, Highwy 54) offering excellent exposure within renowned Perimeter
   Park
- Superior amenity package two fitness centers, conference center, food trucks, seven miles of walking trails, extensive retail/ restaurant options nearby
- Customer-centric, committed ownership to further elevate property quality with capital improvements

- Ultimate flexibility accommodating office flex/lab uses
- Competitive TICAM cost structure due to Wake County tax base
- Vibrant, innovative tenant roster
- Near Wake Tech Community College RTP Campus (7,000 students)
- McCrimmon Parkway Extension Phase 2 (Highway 54 to Airport Boulevard) completed; Phase 2 on track to be complete in late 2019/early 2020 and will extend McCrimmon Parkway to Aviation Parkway

#### PERIMETER PARK AMENITIES

Perimeter's Edge is the Triangle's leading single-story office/flex park offering a proven location, superior amenities, and customer-centric ownership committed to consistently offering the best tenant experience.