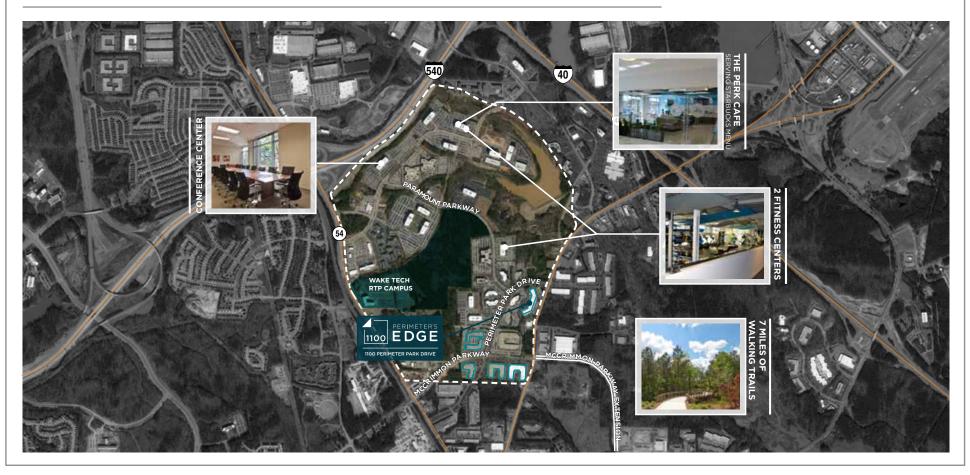

#### **BUILDING FEATURES**

- Strategic Raleigh-Durham location (RTP, I-40, I-540, RDU Airport, Highwy 54) offering excellent exposure within renowned Perimeter
   Park
- Superior amenity package two fitness centers, conference center, food trucks, seven miles of walking trails, extensive retail/ restaurant options nearby
- Customer-centric, committed ownership to further elevate property quality with capital improvements

- Ultimate flexibility accommodating office flex/lab uses
- Competitive TICAM cost structure due to Wake County tax base
- Vibrant, innovative tenant roster
- Near Wake Tech Community College RTP Campus (7,000 students)
- McCrimmon Parkway Extension Phase 2 (Highway 54 to Airport Boulevard) completed; Phase 2 on track to be complete in late 2019/early 2020 and will extend McCrimmon Parkway to Aviation Parkway

#### PERIMETER PARK AMENITIES

Perimeter's Edge is the Triangle's leading single-story office/flex park offering a proven location, superior amenities, and customer-centric ownership committed to consistently offering the best tenant experience.