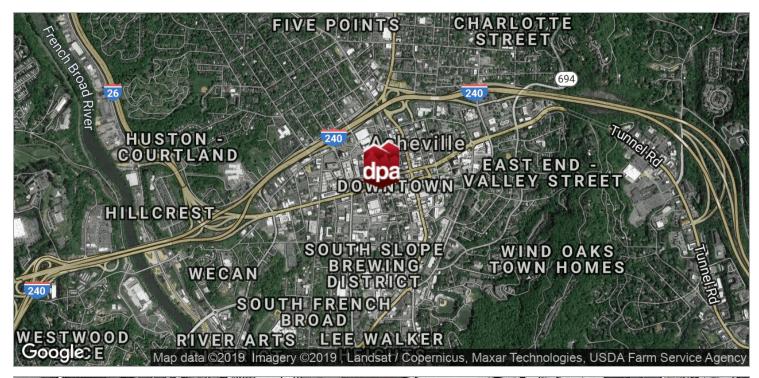

## DOWNTOWN OFFICE FOR LEASE



# 60 PATTON AVE, ASHEVILLE, NC 28801

Presented By

**TIM BRAMLEY** 828.548.0090 x103 tim.bramley@deweypa.com **DEWEY PROPERTY ADVISORS** 

9 Pack Square SW Asheville, NC 28801 828.548.0090 deweypa.com

## **EXECUTIVE SUMMARY**



#### **OFFERING SUMMARY**

Lease Rate: \$14.00 - 18.00 SF/yr

(MG)

Available SF: 2,400 SF

Year Built: 1957

Building Size: 2,400

Zoning: CBD/CENTRAL

**BUSINESS DIST** 



#### **PROPERTY OVERVIEW**

Centrally located across from Pritchard Park in downtown Asheville, 60 Patton Avenue is a 3-story mixed use building with excellent visibility and easy access. The office space can be accessed directly off of Commerce Street.

Modified Gross Lease - Tenant pays utilities.

## RETAIL / LOCATOR MAP



## LOCATION MAPS





## **DEMOGRAPHICS MAP**



| POPULATION                            | 1 MILE              | 3 MILES           | 5 MILES               |
|---------------------------------------|---------------------|-------------------|-----------------------|
| Total population                      | 7,490               | 47,579            | 93,284                |
| Median age                            | 39.8                | 37.2              | 38.5                  |
| Median age (Male)                     | 39.7                | 36.2              | 37.0                  |
| Median age (Female)                   | 39.5                | 38.1              | 40.0                  |
|                                       |                     |                   |                       |
| HOUSEHOLDS