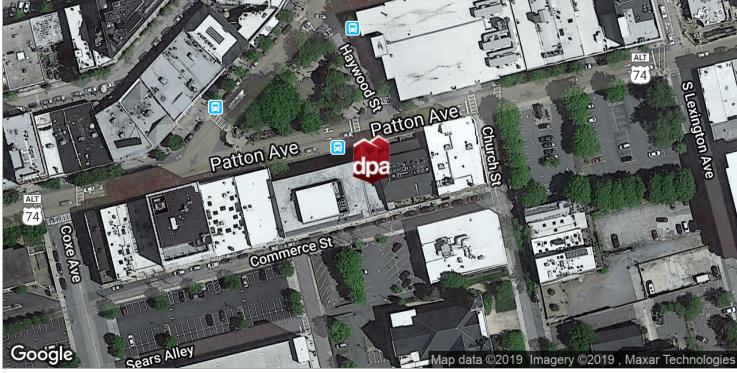

#### **PROPERTY OVERVIEW**

Centrally located across from Pritchard Park in downtown Asheville, 60 Patton Avenue is a 3-story mixed use building with excellent visibility and easy access. The office space can be accessed directly off of Commerce Street.

## LOCATION MAPS