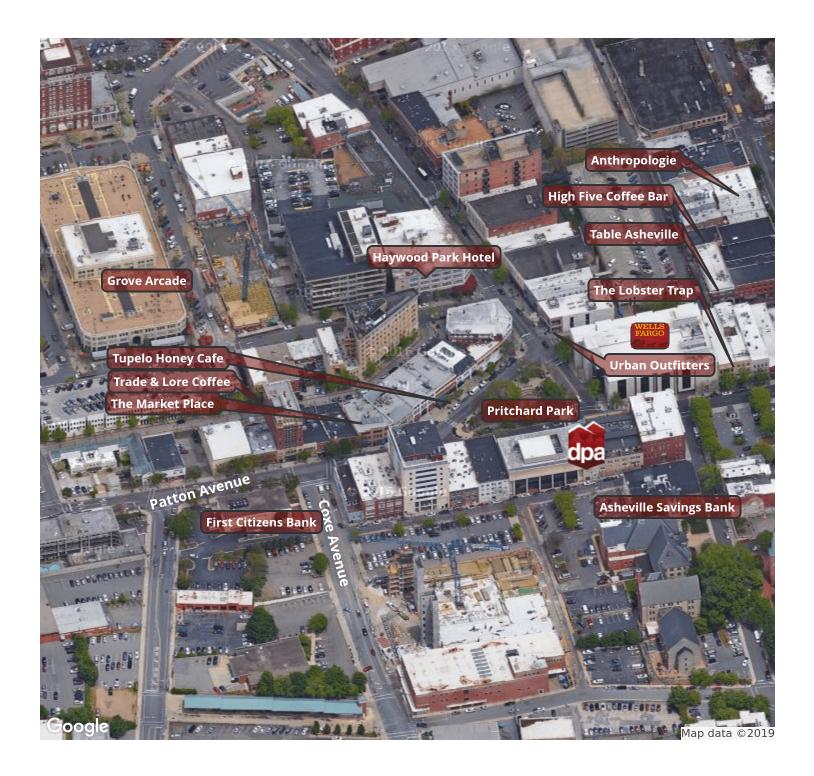

## DOWNTOWN OFFICE FOR LEASE



# 60 PATTON AVE, ASHEVILLE, NC 28801

Presented By

**TIM BRAMLEY** 828.548.0090 x103 tim.bramley@deweypa.com **DEWEY PROPERTY ADVISORS** 

9 Pack Square SW Asheville, NC 28801 828.548.0090 deweypa.com

## **EXECUTIVE SUMMARY**



#### **OFFERING SUMMARY**

Lease Rate: \$14.00 - 18.00 SF/yr

(MG)

Available SF: 2,400 SF

Year Built: 1957

Building Size: 2,400

Zoning: CBD/CENTRAL

**BUSINESS DIST** 



#### **PROPERTY OVERVIEW**

Centrally located across from Pritchard Park in downtown Asheville, 60 Patton Avenue is a 3-story mixed use building with excellent visibility and easy access. The office space can be accessed directly off of Commerce Street.

Modified Gross Lease - Tenant pays utilities.

## RETAIL / LOCATOR MAP



## LOCATION MAPS





## **DEMOGRAPHICS MAP**



| POPULATION                            | 1 MILE              | 3 MILES           | 5 MILES               |
|---------------------------------------|---------------------|-------------------|-----------------------|
| Total population                      | 7,490               | 47,579            | 93,284                |
| Median age                            | 39.8                | 37.2              | 38.5                  |
| Median age (Male)                     | 39.7                | 36.2              | 37.0                  |
| Median age (Female)                   | 39.5                | 38.1              | 40.0                  |
|                                       |                     |                   |