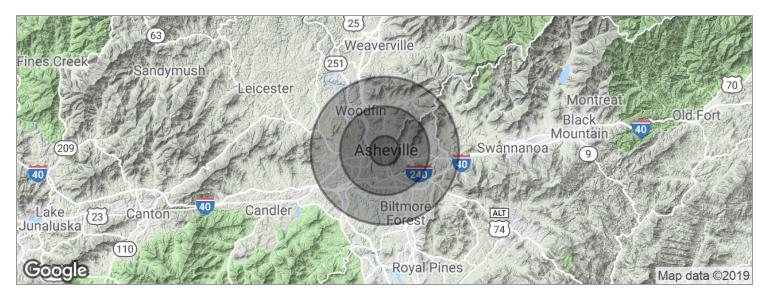

## **DEMOGRAPHICS MAP**

| POPULATION                            | 1 MILE              | 3 MILES           | 5 MILES               |
|---------------------------------------|---------------------|-------------------|-----------------------|
| Total population                      | 7,490               | 47,579            | 93,284                |
| Median age                            | 39.8                | 37.2              | 38.5                  |
| Median age (Male)                     | 39.7                | 36.2              | 37.0                  |
| Median age (Female)                   | 39.5                | 38.1              | 40.0                  |
|                                       |                     |                   |                       |
| HOUSEHOLDS & INCOME                   | 1 MILE              | 3 MILES           | 5 MILES               |
| HOUSEHOLDS & INCOME  Total households | <b>1 MILE</b> 3,799 | 3 MILES<br>21,452 | <b>5 MILES</b> 41,552 |
|                                       |                     |                   |                       |
| Total households                      | 3,799               | 21,452            | 41,552                |

<sup>\*</sup> Demographic data derived from 2010 US Census