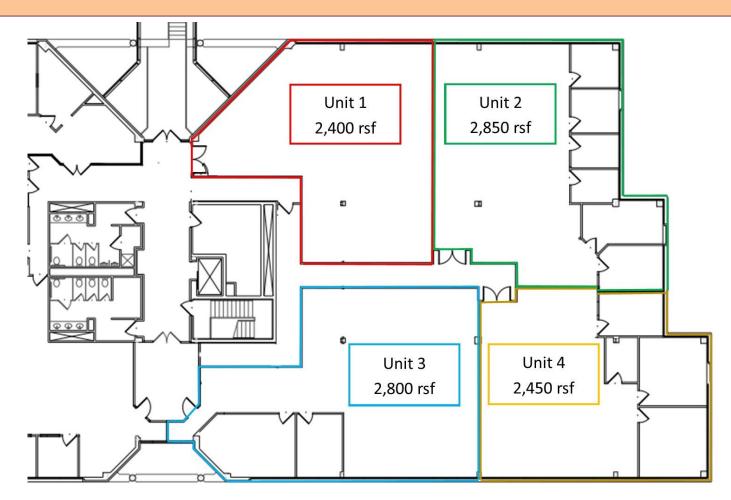

## 1450 Route 22 West Mountainside, New Jersey

Medical/Professional Office Available For Lease! – 10,500 rsf divisible to 2,400 rsf

Join Tenants:

AMSURG - Surgical Center

Infinity Orthopedics - Orthopedic Surgeon