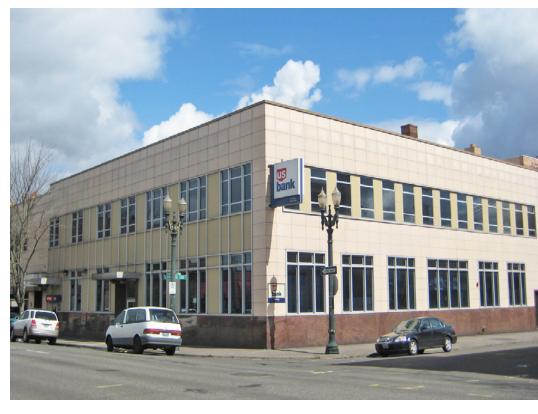

### **US Bank**

622 SE Grand Avenue Suite 200 Portland, Oregon

| Entire second floor available for Sublease         |
|----------------------------------------------------|
| 13,810 RSF                                         |
| \$14.00/RSF/Year, full service                     |
| Prime lease expires 5/21/2022                      |
| Space contains ±125 cubicles in like new condition |
| Four conference rooms                              |
| Reception area                                     |
| Large break room                                   |
| Off street parking for customers                   |

## 622 SE Grand Avenue, Suite 200