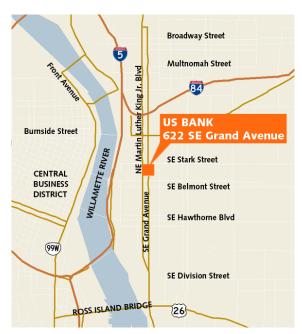

# For Sublease

### **US Bank**

622 SE Grand Avenue Suite 200 Portland, Oregon

| Entire second floor available for Sublease         |
|----------------------------------------------------|
| 13,810 RSF                                         |
| \$14.00/RSF/Year, full service                     |
| Prime lease expires 5/21/2022                      |
| Space contains ±125 cubicles in like new condition |
| Four conference rooms                              |
| Reception area                                     |
| Large break room                                   |
| Off street parking for customers                   |



### Location



#### Contact

Mark D. Fraser, SIOR 503.221.2283 mfraser@kiddermathews.com

Brandon D. O'Leary 503.221.2289 boleary@kiddermathews.com

Jake A. Haas, LEED GA 503.721.2728 jhaas@kiddermathews.com



## 622 SE Grand Avenue, Suite 200



#### Contact

Mark D. Fraser, SIOR 503.221.2283 mfraser@kiddermathews.com Brandon D. O'Leary 503.221.2289 boleary@kiddermathews.com Jake A. Haas, LEED GA 503.721.2728 jhaas@kiddermathews.com

This information supplied herein is from sources we deem reliable. It is provided without any representation, warranty or guarantee, expressed or implied as to its accuracy. Prospective Buyer or Tenant should conduct an independent investigation and verification of all matters deemed to be material, including, but not limited to, statements of income and expenses. Consul