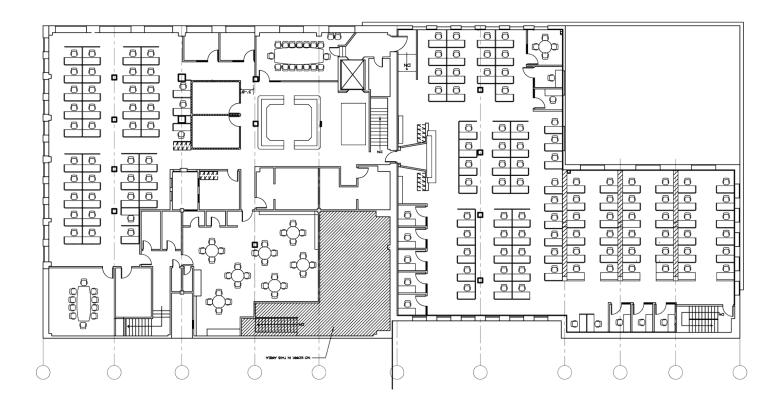

### **US Bank**

622 SE Grand Avenue Suite 200 Portland, Oregon

| Entire second floor available for Sublease         |
|----------------------------------------------------|
| 13,810 RSF                                         |
| \$14.00/RSF/Year, full service                     |
| Prime lease expires 5/21/2022                      |
| Space contains ±125 cubicles in like new condition |
| Four conference rooms                              |
| Reception area                                     |
| Large break room                                   |
| Off street parking for customers                   |