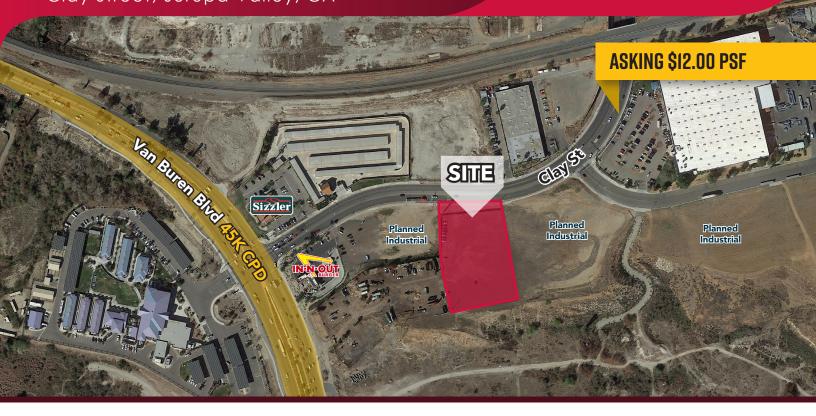

## Land For Sale ±2.03 Available Clay Street, Jurupa Valley, CA

## PROPERTY HIGHLIGHTS

- ±2.03 AC of industrial Land
- Manufacturing Heavy (MH) Zone
- Improved Parcel
- Flat Topography
- APN#: 163-400-011
- Great Location; Major Street Frontage
- Located Half Way Between the 91 & 60 Freeway, Just off of Van Buren Blvd.