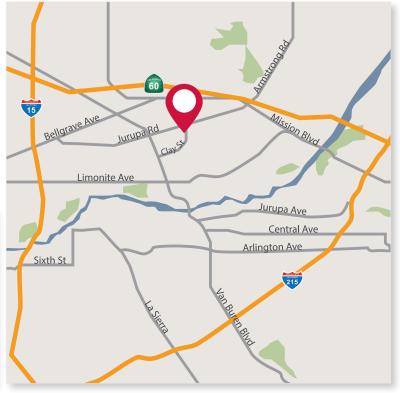

## Land For Sale ±2.03 Available Clay Street, Jurupa Valley, CA

## PROPERTY HIGHLIGHTS

- ±2.03 AC of industrial Land
- Manufacturing Heavy (MH) Zone
- Improved Parcel
- Flat Topography
- APN#: 163-400-011
- Great Location; Major Street Frontage
- Located Half Way Between the 91 & 60 Freeway, Just off of Van Buren Blvd.