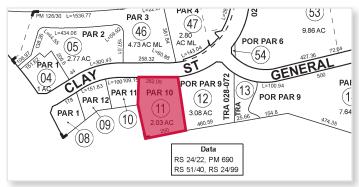

## PROPERTY HIGHLIGHTS

- ±2.03 AC of industrial Land
- Manufacturing Heavy (MH) Zone
- Improved Parcel
- Flat Topography
- APN#: 163-400-011
- Great Location; Major Street Frontage
- Located Half Way Between the 91 & 60 Freeway, Just off of Van Buren Blvd.