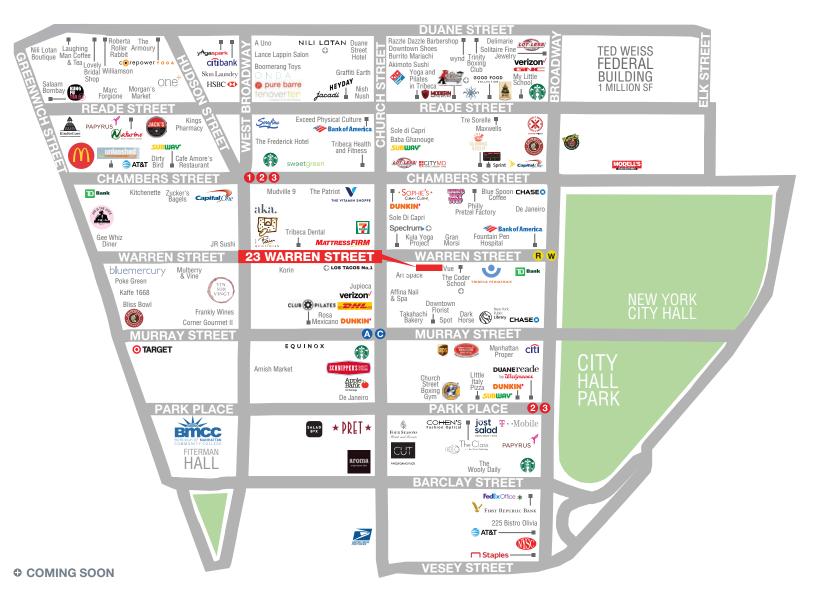

#### **LOCATION**

South block between Broadway and Church Street

#### **NEIGHBORS**

Verizon, Rosa Mexicano, The Vitamin Shoppe, Mulberry & Vine, Vin Sur Vingt, Pret A Manger, European Was Center, Reade Street Prep, Unleashed by Petco, Los Tacos No. 1 (coming soon), Fountain Pen Hospital, Book Nook, Target, Dance with Miss Rachel, Mandarin Seeds and Tribeca Pediatrics

Adjacent to the 2 3 A C E subway station with 16 million riders annually

Store 1 can be combined with 125 Church Street for a total of 3,100 SF on the **Ground Floor** 

## AREA RETAIL