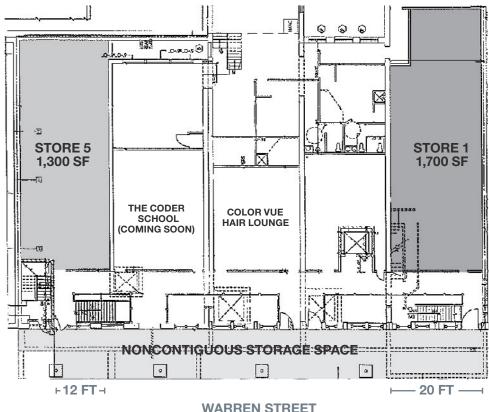

#### **APPROXIMATE SIZE**

Ground Floor

Store 1 1.700 SF 1.300 SF Store 5 Total 3,000 SF

#### **FRONTAGE**

Store 1 20 FT on Warren Street Store 5 12 FT on Warren Street