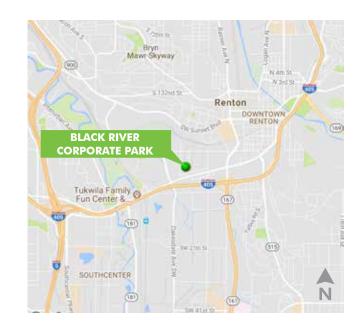

# BLACK RIVER CORPORATE PARK

921 & 927
THOMAS AVENUE SW

Renton, WA 98057

### **PROPERTY INFORMATION**

- + 38,800 SF shell; 2,183 SF office
- + 2 dock doors, 2 ramp doors
- + 24' clear height
- + Easy access to I-5, I-405 and SR167
- + Divisible to 19,400 SF Shell
- + Call for asking rates