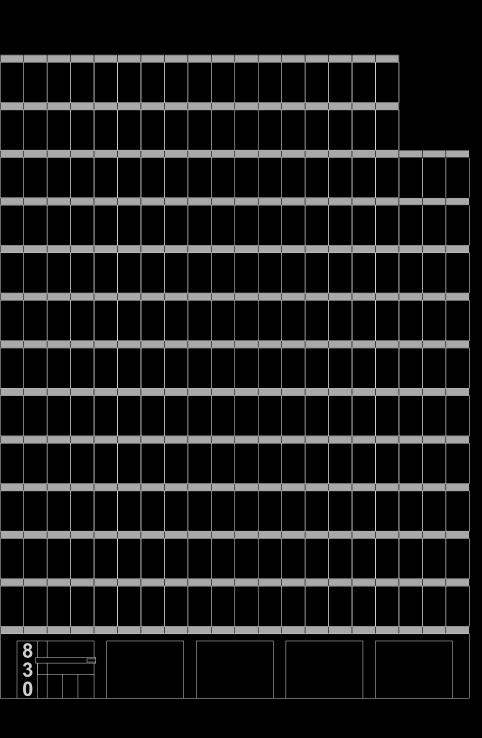

## AVAILABILITIES

**FLOOR** 

| FLOOR       | JF        | CONDITION                      | FUSSESSIUN    |
|-------------|-----------|--------------------------------|---------------|
| Entire 14th | 8,292 SF  | Built                          | 9/1/22        |
| Entire 12th | 8,367 SF  | Built                          | 9/1/22        |
| Entire 11th | 12,332 SF | Built                          | 9/1/22        |
| Entire 10th | 12,332 SF | Built                          | 9/1/22        |
| Entire 9th  | 12,332 SF | Demolished with new restrooms  | Available now |
| Partial 8th | 6,352 SF  | Built                          | Available now |
| Partial 8th | 5,980 SF  | Built                          | Available now |
| Entire 7th  | 12,332 SF | Brand New Full Floor Pre-built | Available now |
| Partial 6th | 5,489 SF  | Built                          | 9/1/22        |
| Entire 5th  | 12,332 SF | Demolished with new restrooms  | Available now |
| Partial 3rd | 7,358 SF  | Built                          | Available now |
| Partial 3rd | 4,975 SF  | Demolished                     | Available now |
|             |           |                                |               |