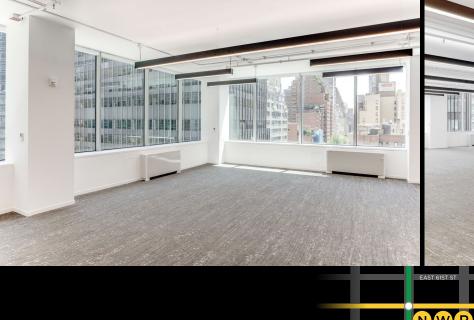

7TH FLOOR PRE-BUILT

13:31

EAST 51ST STREET

**3RD AVENUE** 

**POSSESSION** 

# \*\*\*

**FULL FLOOR** 

**FEATURES** 

New restrooms

Flexible layouts

Exposed concrete columns

VRF Tenant controlled HVAC

Excellent access to the 6, E & M trains