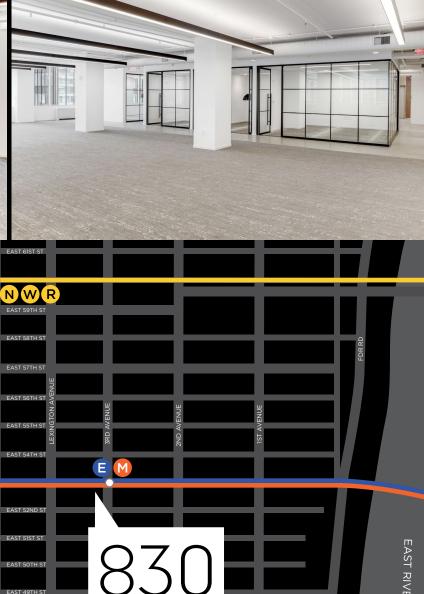

# \*\*\*

**FULL FLOOR** 

**FEATURES** 

New restrooms

Flexible layouts

Exposed concrete columns

VRF Tenant controlled HVAC

Excellent access to the 6, E & M trains

Grand Central & Penn Station

Quick commutes to

©AEW

CUSHMAN & WAKEFIELD

David L. Hoffman, Jr. / 212.318.9767 / david.hoffman@cushwake.com Robert Lowe / 212.841.5974 / robert.lowe@cushwake.com Whitnee Williams / 212.954.0920 / whitnee.williams@cushwake.com Samuel Hoffman / 203.885.3002 / sam.hoffman@cushwake.com