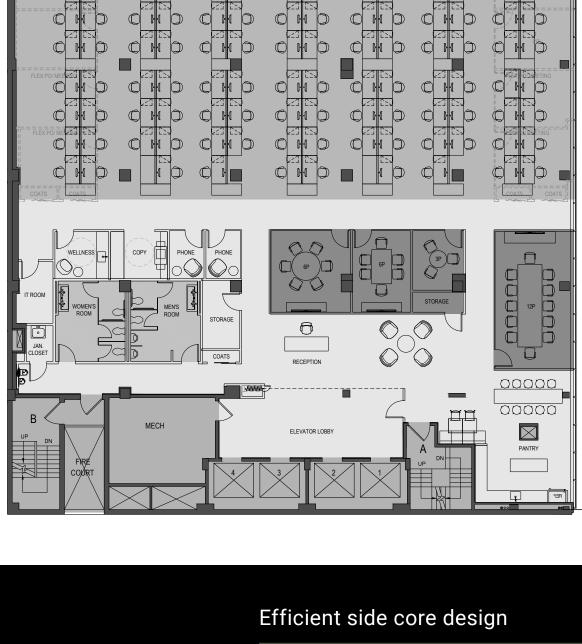

# \*\*\*

**FULL FLOOR** 

**FEATURES** 

New restrooms

Flexible layouts

Exposed concrete columns

VRF Tenant controlled HVAC

Excellent access to the 6, E & M trains