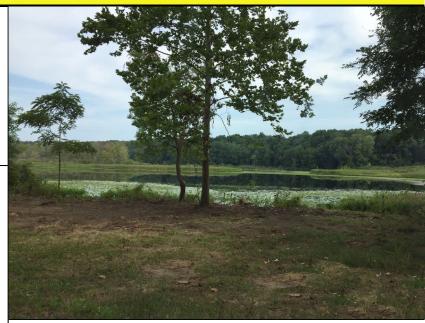

# Beautiful Lakeside 8.21 Acre Parcel 5020 R Texas Drive | Kalamazoo

## Beautiful Lakeside 8.21 Acre Parcel Texas Township, Michigan

Land For Sale 5020 R Texas Drive Kalamazoo, Michigan

#### **Overview:**

Beautiful rolling acres with lake frontage, secluded yet convenient. 10 minutes from Crossroads Mall and Texas Corners, I-94 access and the 12th Street rounda-bout. Great location for a private residence.