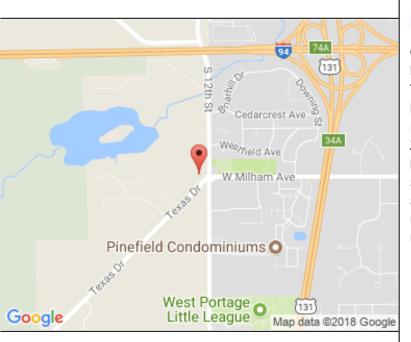

# Beautiful Lakeside 8.21 Acre Parcel 5020 R Texas Drive | Kalamazoo

## Beautiful Lakeside 8.21 Acre Parcel Texas Township, Michigan

Land For Sale 5020 R Texas Drive Kalamazoo, Michigan

#### **Overview:**

Beautiful rolling acres with lake frontage, secluded yet convenient. 10 minutes from Crossroads Mall and Texas Corners, I-94 access and the 12th Street rounda-bout. Great location for a private residence.