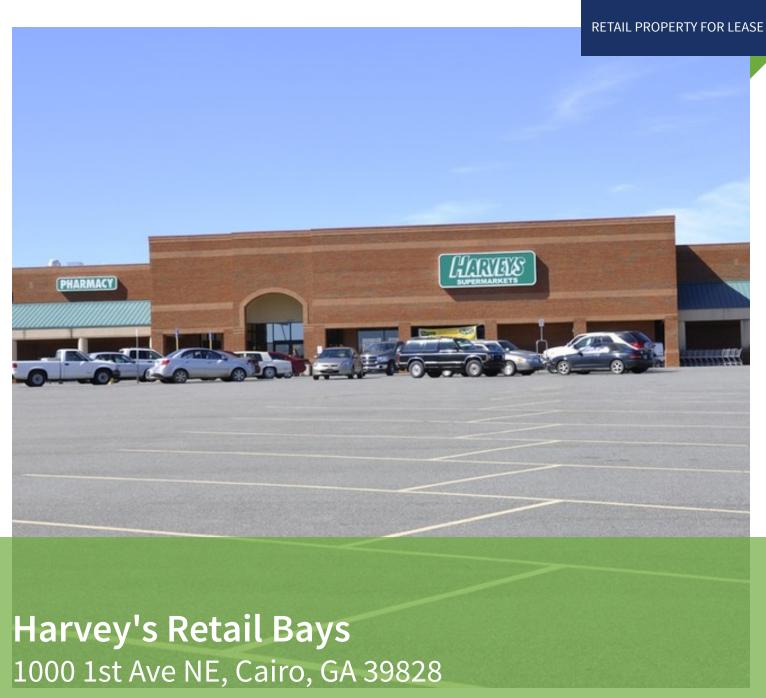

### FORMER HARVEY'S AVAILABLE

1000 1ST AVE NE, CAIRO, GA 39828

#### **OFFERING SUMMARY**

Lease Rate:

Available SF: 37,679 SF

3,924 SF

**PROPERTY HIGHLIGHTS** 

• Former Harvey's Space, 37,679 SF available for lease on 1st Ave NE in Cairo, GA.

• Existing 3,924 SF of restaurant space available with two hoods and walk-in freezer and cooler in place.

\$8.00-\$10.00 SF/yr • High traffic area with 21,420 vehicles per day. (NNN)

• Average household income within a five mile radius is \$44,635.

• Population within a five mile radius is 14,662.

**Building Size:** 47,999 SF