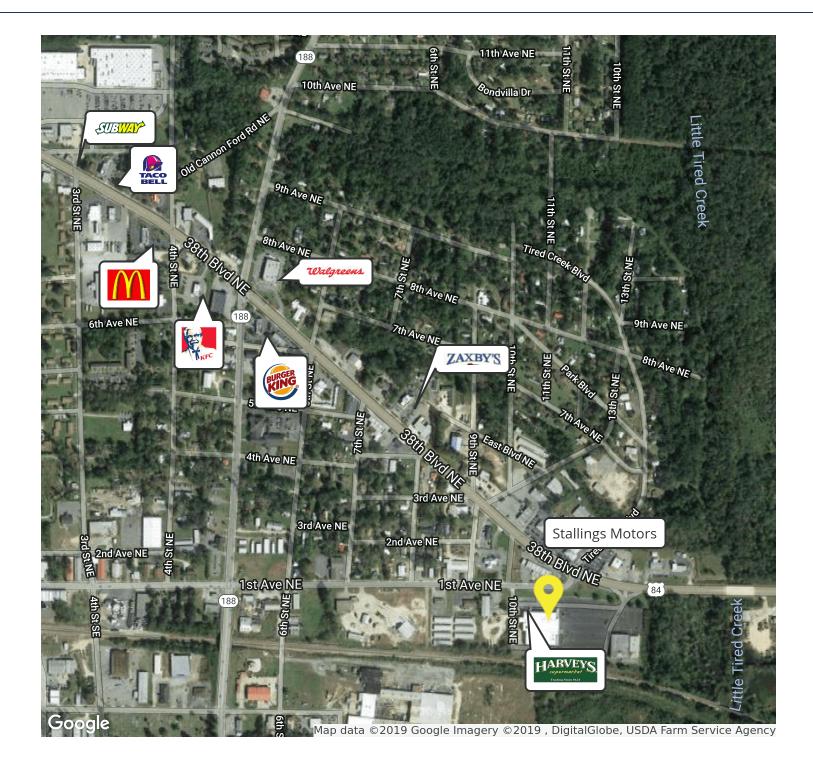

**RETAILER MAP** 

### FORMER HARVEY'S AVAILABLE

1000 1ST AVE NE, CAIRO, GA 39828