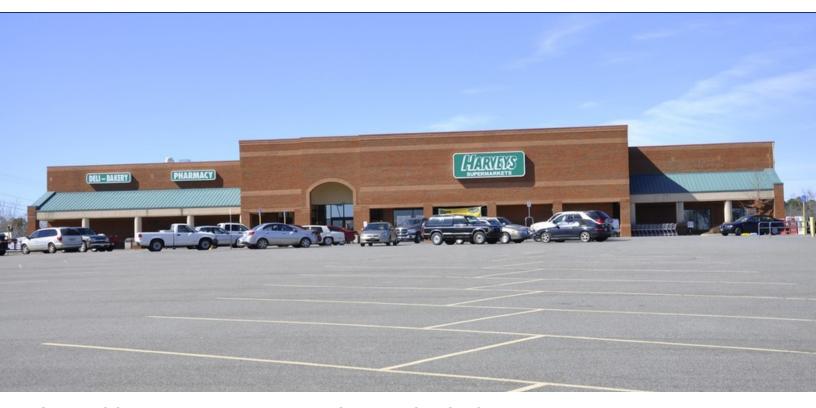

Partner/Associate 850.766.6868 trey@tlgproperty.com

#### TLG REAL ESTATE SERVICES



#### **EXECUTIVE SUMMARY**

### FORMER HARVEY'S AVAILABLE

1000 1ST AVE NE, CAIRO, GA 39828



#### **OFFERING SUMMARY**

Lease Rate:

Available SF: 37,679 SF

3,924 SF

**PROPERTY HIGHLIGHTS** 

• Former Harvey's Space, 37,679 SF available for lease on 1st Ave NE in Cairo, GA.

• Existing 3,924 SF of restaurant space available with two hoods and walk-in freezer and cooler in place.

\$8.00-\$10.00 SF/yr • High traffic area with 21,420 vehicles per day. (NNN)

• Average household income within a five mile radius is \$44,635.

• Population within a five mile radius is 14,662.

**Building Size:** 47,999 SF



**ADDITIONAL PHOTOS** 

# FORMER HARVEY'S AVAILABLE

1000 1ST AVE NE, CAIRO, GA 39828





**Trey DeSantis** 850.766.6868 trey@tlgproperty.com TLG REAL ESTATE SERVICES

3520 Thomasville Road, Suite 200, Tallahassee, FL 32309





#### **AVAILABLE SPACES**

### FORMER HARVEY'S A