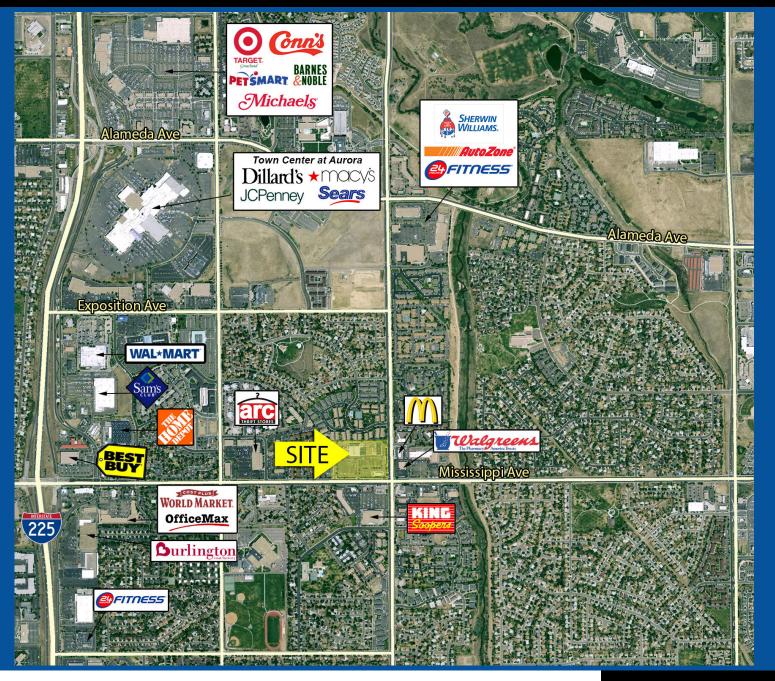

#### **FEATURES:**

- Excellent visibility from Chambers
  Rd & Mississippi Ave
- · Excellent tenant mix
- Close proximity to I-225
- Join Crunch Fitness, Family Dollar, Rent-A-Center, Kid to Kid, Sally Beauty Supply, Nickel-A-Play, Armadillo, Advance America, Domino's Pizza, and many more!
- Located in the heart of Aurora

### **DEMOGRAPHICS**

The information contained in this brochure was compiled from reliable sources, however Crosbie Real Estate Group, LLC does not warrant nor guarantee the accuracy of the representations herein. Crosbie Real Estate Group, LLC and its broker associates, as listed, are representing the Landlord/Seller of this property. Different brokerage relationships exist.