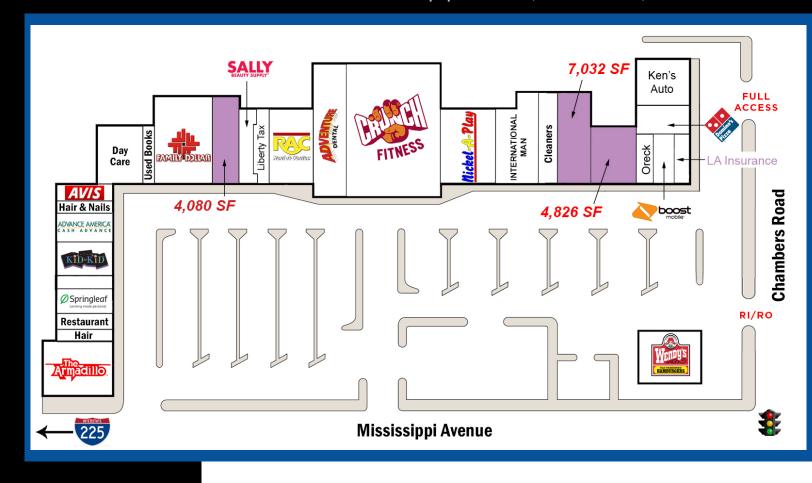

#### PROPERTY OVERVIEW:

- 4,080 SF, 4,826 SF & 7,032 SF of inline space available
- Can create 11,858 SF of co-anchor space
- Contact Listing Agent for pricing and terms

#### **FEATURES:**

- Excellent visibility from Chambers
  Rd & Mississippi Ave
- · Excellent tenant mix
- Close proximity to I-225
- Join Crunch Fitness, Family Dollar, Rent-A-Center, Kid to Kid, Sally Beauty Supply, Nickel-A-Play, Armadillo, Advance America, Domino's Pizza, and many more!
- Located in the heart of Aurora