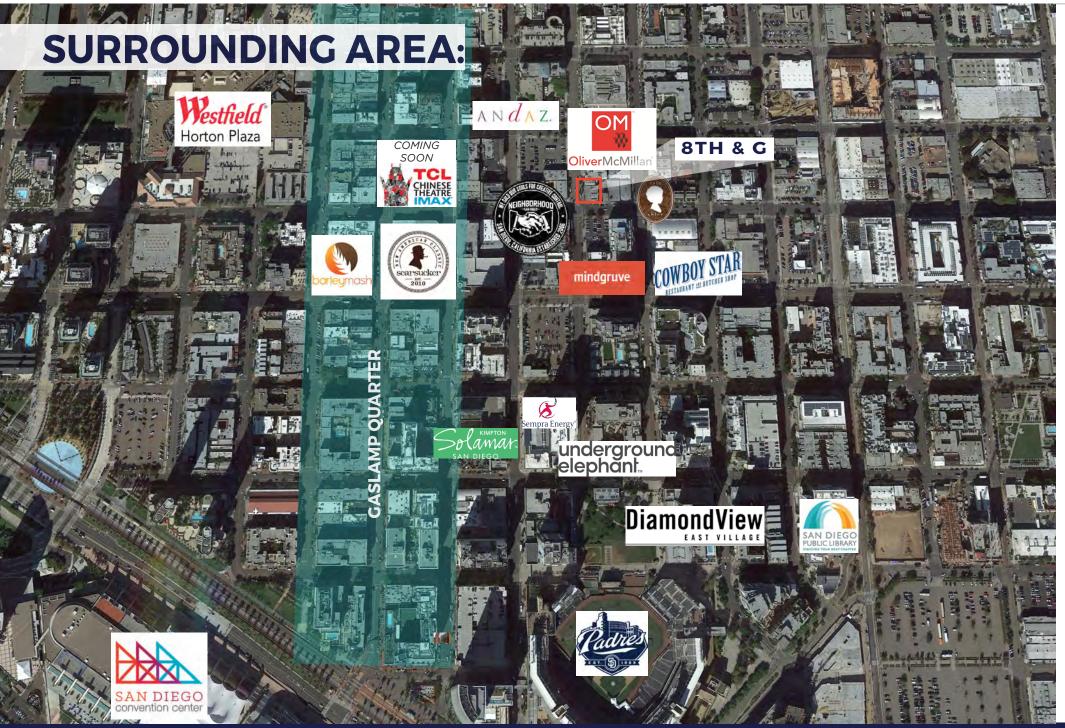

# **EAST VILLAGE:**

**99,835** Residents within a two-mile radius,

Average household income: \$74,414

Millennial Generation (20-34 years old): 32.7 %

Downtown's **largest** urban neighborhood.

Over **700** businesses

Major East Village **landmarks** include:

- -Petco Park
- -San Diego Central Library
- -Harbor Drive Pedestrian Bridge
- -San Diego's Arts District

"East Village will be recognized as San Diego's vibrant, diverse, urban community where residents and the entrepreneurial spirit thrive. A distinct mix of arts, culture, education, and entertainment. "