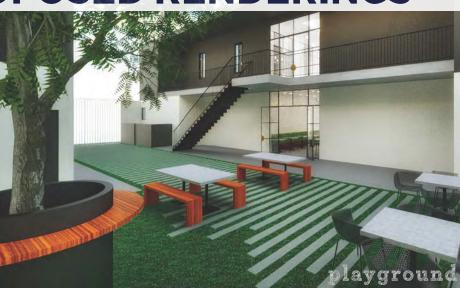

## **LANDMARK BUILDING**

This Mixed Use Property Includes:

Creative office opportunity on the second floor.

Garden Courtyard, flexible multi-functional space for events & hanging out

Proposed Coffee Shop/ Bar on the ground floor/ lobby of office space

A branded building in the hub of East Village

Outdoor Event space encouraging community

Retail tenants, adding energy to the vibrant co-tenancy

8th & G Street **EAST** Village

## **SPACE DETAILS:**

+/- 4,700 SF **AVAILABLE** 

Outdoor Parking & Courtyard/ **Event Space** 

8th & G Street