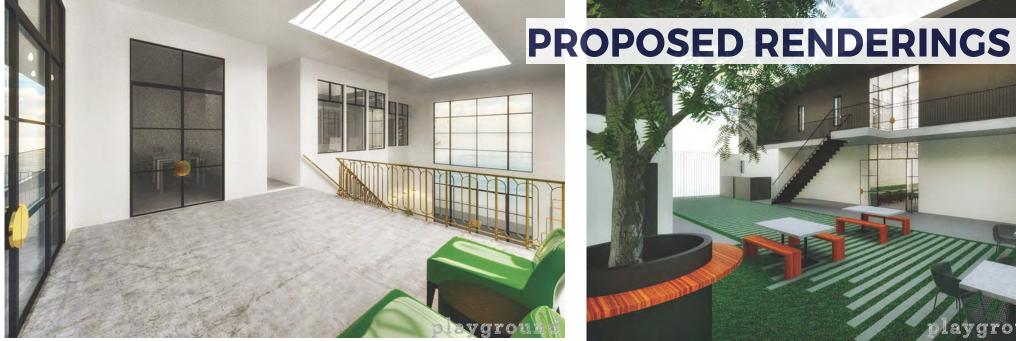

## **LANDMARK BUILDING**

This Mixed Use Property Includes:

Creative office opportunity on the second floor.

Garden Courtyard, flexible multi-functional space for events & hanging out

Proposed Coffee Shop/ Bar on the ground floor/ lobby of office space

A branded building in the hub of East Village

Outdoor Event space encouraging community

Retail tenants, adding energy to the vibrant co-tenancy

8th & G Street **EAST** Village

## **SPACE DETAILS:**

+/- 4,700 SF **AVAILABLE** 

Outdoor Parking & Courtyard/ **Event Space** 

8th & G Street