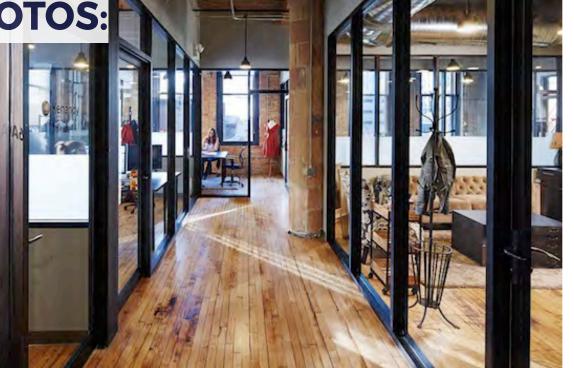

## **LANDMARK BUILDING**

This Mixed Use Property Includes:

Creative office opportunity on the second floor.

Garden Courtyard, flexible multi-functional space for events & hanging out

Proposed Coffee Shop/ Bar on the ground floor/ lobby of office space

## **SPACE DETAILS:**

+/- 4,700 SF **AVAILABLE** 

Outdoor Parking & Courtyard/ **Event Space** 

8th & G Street