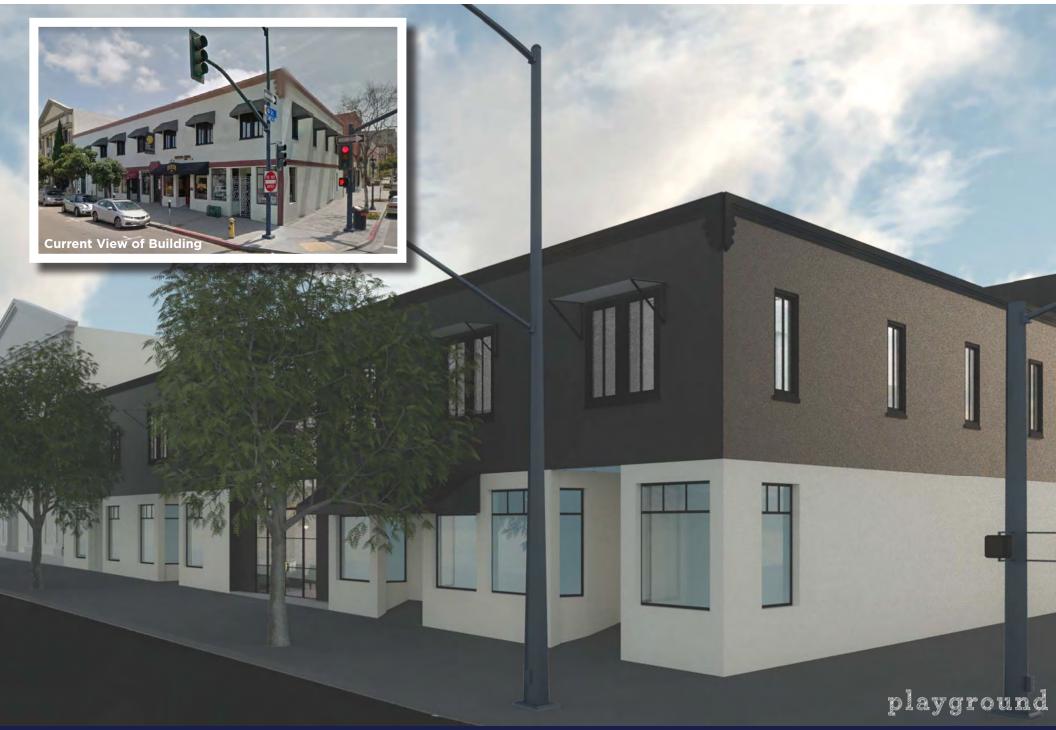

## **LANDMARK BUILDING**

This Mixed Use Property Includes:

Creative office opportunity on the second floor.

Garden Courtyard, flexible multi-functional space for events & hanging out

Proposed Coffee Shop/ Bar on the ground floor/ lobby of office space

A branded building in the hub of East Village

Outdoor Event space encouraging community

Retail tenants, adding energy to the vibrant co-tenancy

8th & G Street **EAST** Village

## **SPACE DETAILS:**

+/- 4,700 SF **AVAILABLE** 

Outdoor Parking & Courtyard/ **Event Space** 

8th & G Street