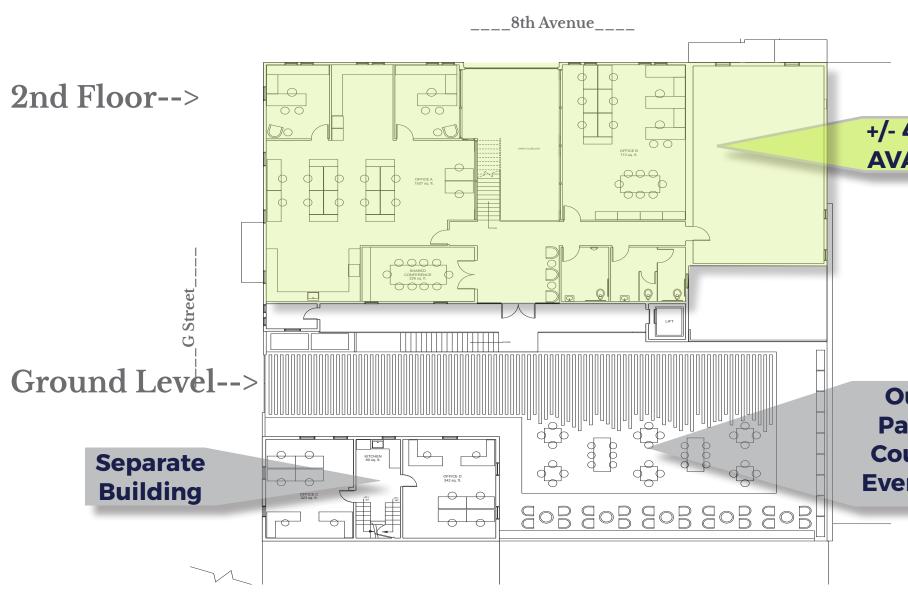

# URBAN CREATIVE OFFICE REPOSITION OPPORTUNITY

+/- 4,700 SF AVAILABLE

8TH & G ST | EAST VILLAGE | SAN DIEGO

## **LANDMARK BUILDING**

This Mixed Use Property Includes:

Creative office opportunity on the second floor.

Garden Courtyard, flexible multi-functional space for events & hanging out

Proposed Coffee Shop/ Bar on the ground floor/ lobby of office space

## **SPACE DETAILS:**

+/- 4,700 SF **AVAILABLE** 

Outdoor Parking & Courtyard/ **Event Space** 

8th & G Street