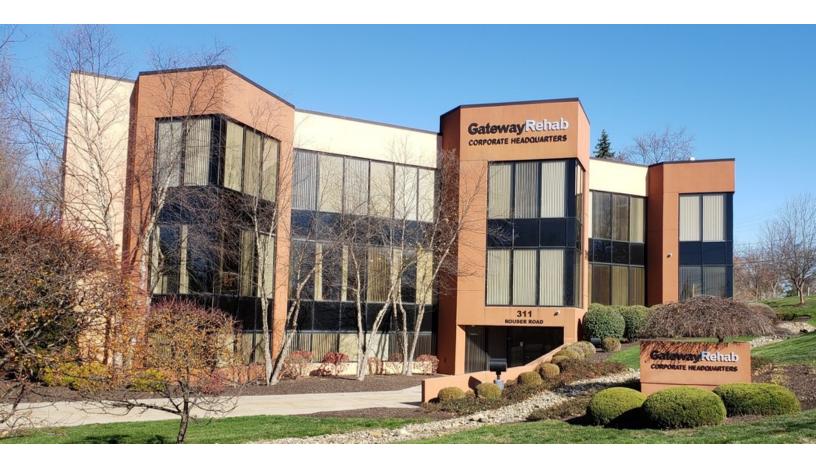

# For Sale or Lease

311 Rouser Road, Moon Township, PA 15108

## **Property Description**

- Former Corporate Headquarters of Gateway Rehab Center
- 3-story, 21,474 SF office building
- Investment opportunity or owner-user
- Seller will consider a partial lease back
- Can be subdivided by floor
- Good parking