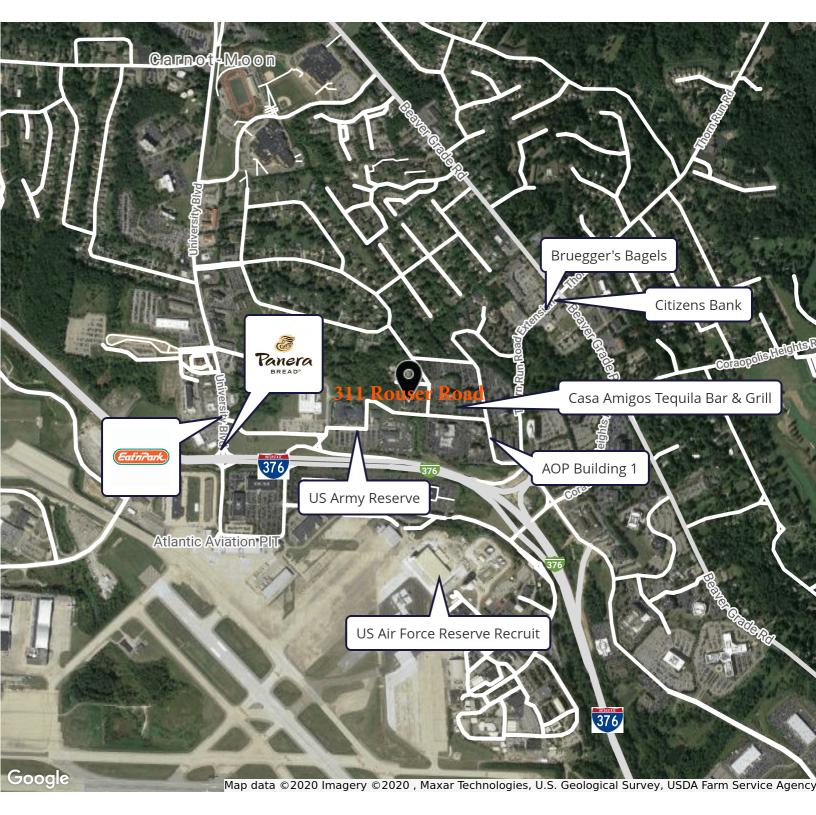

### **Property Location**

- Located half mile from business I-376
- 7 miles from Pittsburgh International Airport