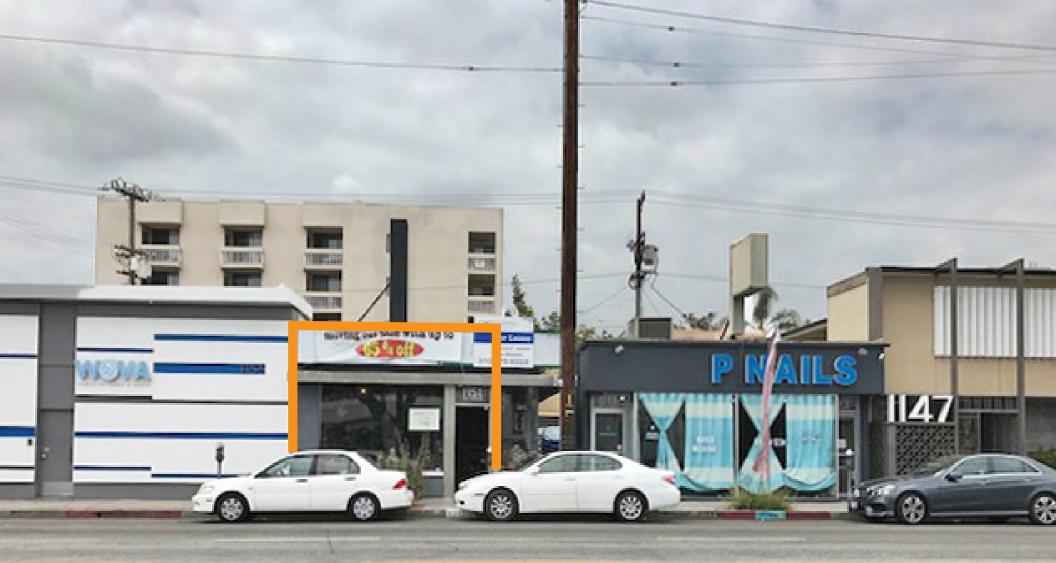

## HIGHLIGHTS

Great opportunity for Retail/Office use in the Heart of Los Angeles! Highly visible and busy prime retail and office location – single story building. Situated on one the busiest streets in Los Angeles, on Robertson Blvd, renown for its eateries, tenants, trendy boutiques and designer showrooms. The space is approximately 760 square feet. This store is situated on S. Robertson Blvd, just south of Pico Blvd. Robertson Bl

# **±760 SQUARE FEET**