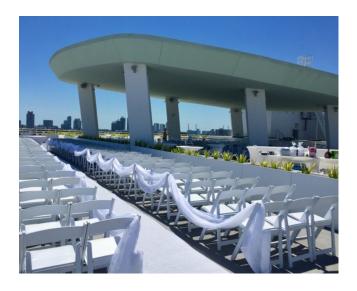

#### **COMMENTS:**

- 360 degree views of miami
- Unbeatable Location on Lincoln Road
- Steps away from the Miami Beach Convention Center
- New 800 Unit hotel being built nearby
- Close proximity to the beach
- One of the most unique rooftop spaces in all of Miami
- May be used as a bar/lounge and/or event space
- Small prep kitchen
- Bathrooms
- Covered area
- Entry Vestibule
- · Already built stage

## **FLOOR PLAN**

8<sup>th</sup> Floor

Capacity: 250 PAX

Height of covered area:

A: 12' B: 14'

**JEFF NISSANI** 

**Broker Associate** 

**\** 917 776 6650