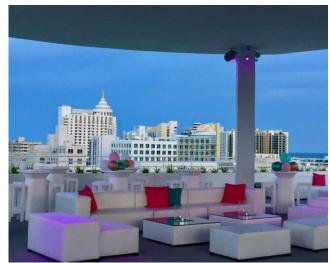

#### **COMMENTS:**

- 360 degree views of miami
- Unbeatable Location on Lincoln Road
- Steps away from the Miami Beach Convention Center
- New 800 Unit hotel being built nearby
- Close proximity to the beach
- One of the most unique rooftop spaces in all of Miami
- May be used as a bar/lounge and/or event space
- Small prep kitchen
- Bathrooms
- Covered area
- Entry Vestibule
- · Already built stage