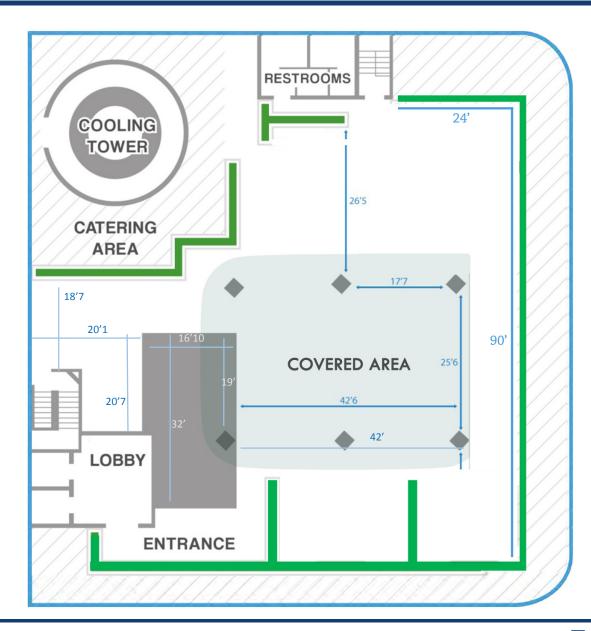

## **FLOOR PLAN**

8<sup>th</sup> Floor

Capacity: 250 PAX

Height of covered area:

A: 12' B: 14'

**JEFF NISSANI** 

**Broker Associate** 

**\** 917 776 6650