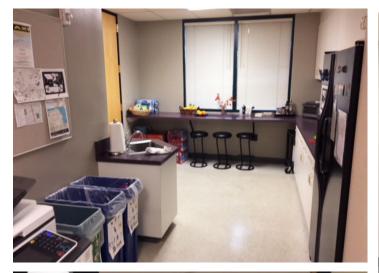

### **Suite 2060**

Size - ±2,764 RSF

Available Now

Furniture included

Video Conference Room and equipment included.

5 private offices

1 Conference room

Kitchen

## 601 Van Ness Avenue

Suite 2060 - ±2,764 SF