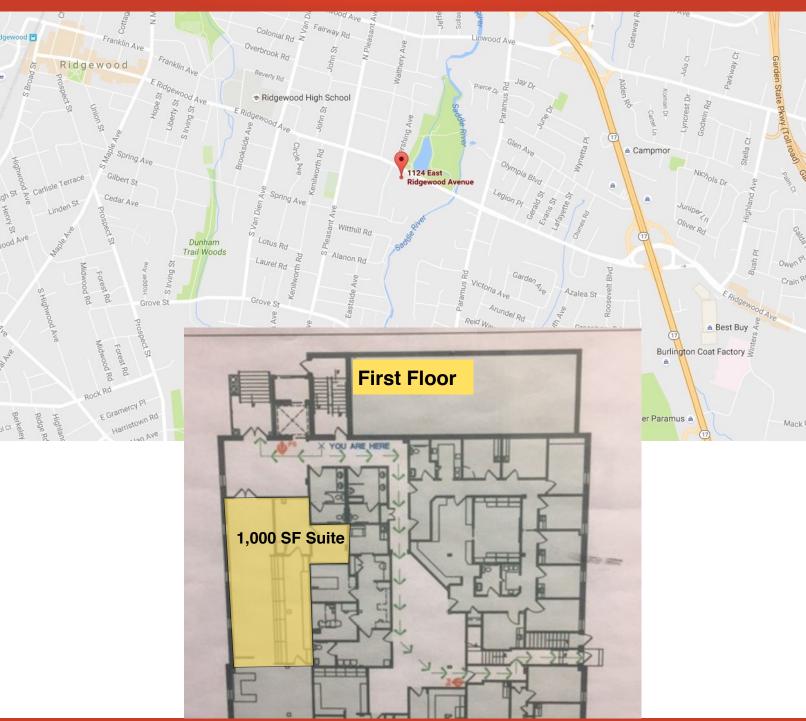

## PRIME OFFICE SPACE AVAILABLE FOR LEASE

1124 East Ridgewood Avenue Ridgewood, NJ, 07450

BIOC Commercial Real Estate. LLC

## **Available Office Suite:**

- 25,084 SF Building
- 1,000 SF Suite
- Three rooms
- · Ample On Site Parking
- Close to Route 17 and the Garden State Parkway
- Near Downtown Ridgewood and Valley Hospital