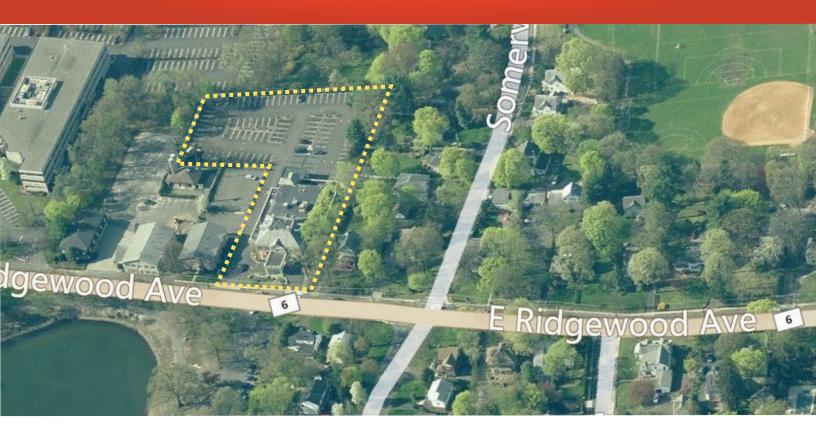

## PRIME OFFICE SPACE AVAILABLE FOR LEASE

1124 East Ridgewood Avenue Ridgewood, NJ, 07450

BIOC Commercial Real Estate. LLC

## **Available Office Suite:**

- 25,084 SF Building
- 1,000 SF Suite
- Three rooms
- · Ample On Site Parking
- Close to Route 17 and the Garden State Parkway
- Near Downtown Ridgewood and Valley Hospital