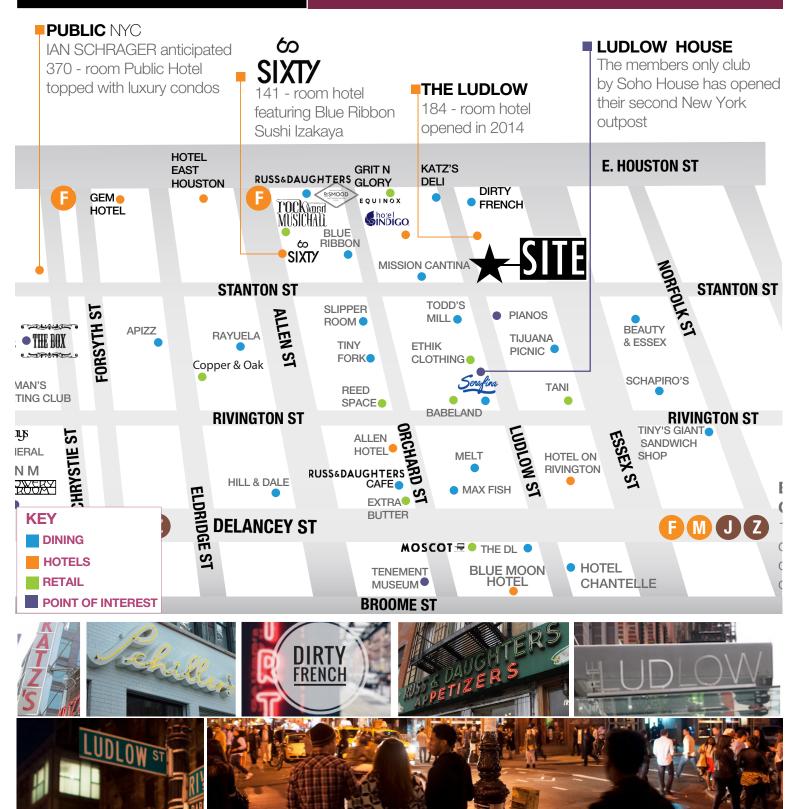

### **COMMENTS:**

- Space can be fully vented
- Surrounded by upscale boutique hotels including: THOMPSON LES, HOTEL ON RIVINGTON, THE LUDLOW, SIXTY LES, HOTEL INDIGO, and popular destination eateries including: KATZ'S DELI, CLINTON STREET BAKERY, DIRTY FRENCH, SCHILLERS, RUSS AND DAUGHTERS, BEAUTY AND ESSEX, SERAFINA LUDLOW, LUDLOW HOUSE
- High concentration of new luxury residential developments, with over 200,000 residents living within a 0.5 mile radius
- Manhattan's new artistic hub, with over 110 galleries in close proximity