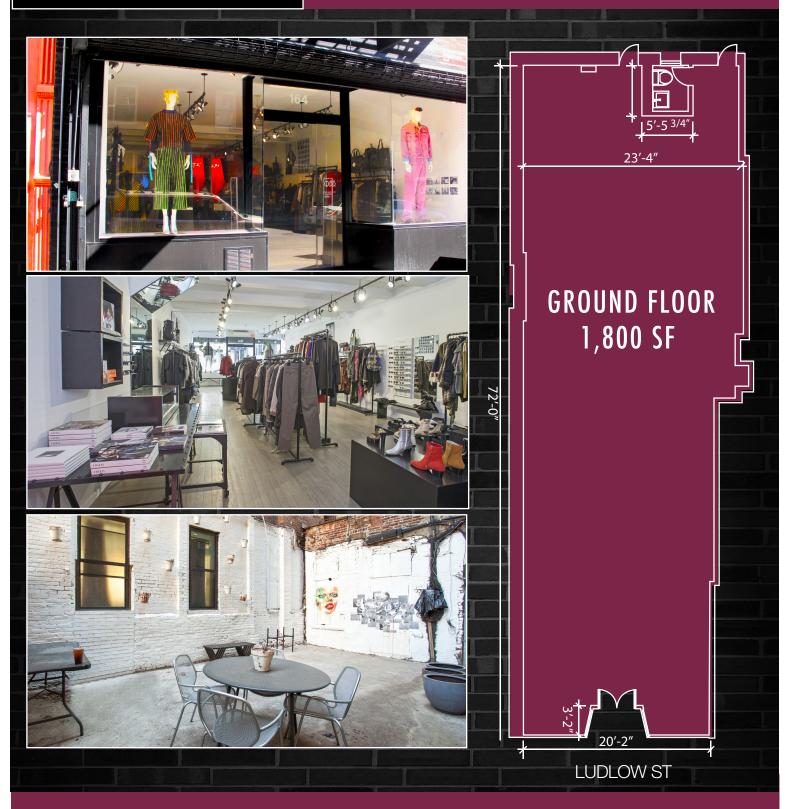

#### SIZE:

1,800 SF — GROUND 1,800 SF — BASEMENT 20' OF FRONTAGE **POSSESSION: ARRANGED** 

### **COMMENTS:**

- Space can be fully vented
- Surrounded by upscale boutique hotels including: THOMPSON LES, HOTEL ON RIVINGTON, THE LUDLOW, SIXTY LES, HOTEL INDIGO, and popular destination eateries including: KATZ'S DELI, CLINTON STREET BAKERY, DIRTY FRENCH, SCHILLERS, RUSS AND DAUGHTERS, BEAUTY AND ESSEX, SERAFINA LUDLOW, LUDLOW HOUSE
- High concentration of new luxury residential developments, with over 200,000 residents living within a 0.5 mile radius
- Manhattan's new artistic hub, with over 110 galleries in close proximity