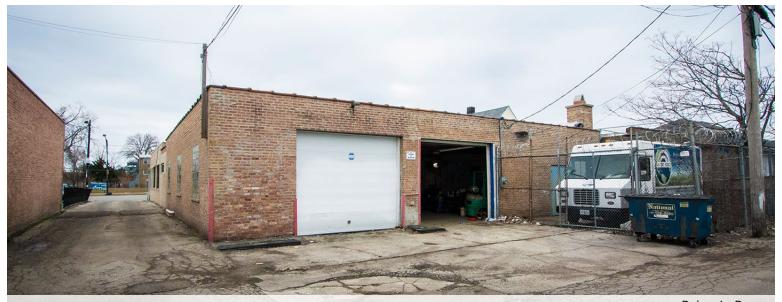

## PROPERTY SPECIFICATIONS

| Building Size  | 7,200 Sq. Ft.                                                                                                                                                                                                                 |
|----------------|-------------------------------------------------------------------------------------------------------------------------------------------------------------------------------------------------------------------------------|
| Total Land     | 8,700 Sq. Ft.<br>(Additional 5,000 Sq. Ft. lot also available)                                                                                                                                                                |
| Office         | 3,000 Sq. Ft.                                                                                                                                                                                                                 |
| Ceiling Height | 12' Clear                                                                                                                                                                                                                     |
| Loading        | 2 Drive-In Doors                                                                                                                                                                                                              |
| Zoning         | M1-1                                                                                                                                                                                                                          |
| Taxes          | \$1.14 PSF (2012 Taxes)                                                                                                                                                                                                       |
| Lease Rate     | \$8.00 PSF Gross                                                                                                                                                                                                              |
| Sale Price     | \$425,000 (\$59.02 PSF)                                                                                                                                                                                                       |
| Comments       | <ul> <li>Well-maintained office/showroom building with warehouse</li> <li>Great exposure on Fullerton Ave.</li> <li>Flex building ideal for small business</li> <li>6 Parking Spaces in rear</li> <li>Floor drains</li> </ul> |

# 4616 W. Fullerton Avenue CHICAGO, IL 60639

Office Interior

Drive-In Doors