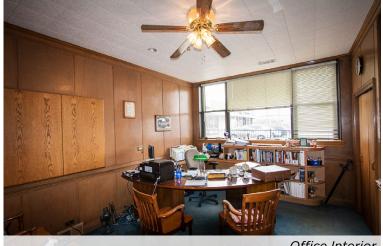

## PROPERTY SPECIFICATIONS

| Building Size  | 7,200 Sq. Ft.                                                                                                                                                                                                                 |
|----------------|-------------------------------------------------------------------------------------------------------------------------------------------------------------------------------------------------------------------------------|
| Total Land     | 8,700 Sq. Ft.<br>(Additional 5,000 Sq. Ft. lot also available)                                                                                                                                                                |
| Office         | 3,000 Sq. Ft.                                                                                                                                                                                                                 |
| Ceiling Height | 12' Clear                                                                                                                                                                                                                     |
| Loading        | 2 Drive-In Doors                                                                                                                                                                                                              |
| Zoning         | M1-1                                                                                                                                                                                                                          |
| Taxes          | \$1.14 PSF (2012 Taxes)                                                                                                                                                                                                       |
| Lease Rate     | \$8.00 PSF Gross                                                                                                                                                                                                              |
| Sale Price     | \$425,000 (\$59.02 PSF)                                                                                                                                                                                                       |
| Comments       | <ul> <li>Well-maintained office/showroom building with warehouse</li> <li>Great exposure on Fullerton Ave.</li> <li>Flex building ideal for small business</li> <li>6 Parking Spaces in rear</li> <li>Floor drains</li> </ul> |

# 4616 W. Fullerton Avenue CHICAGO, IL 60639

Office Interior

Drive-In Doors