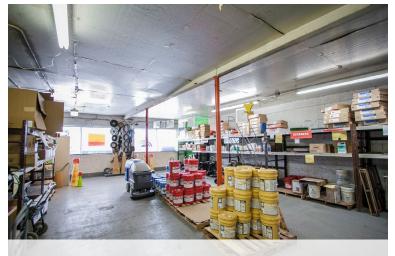

## PROPERTY SPECIFICATIONS

| Building Size  | 7,200 Sq. Ft.                                                                                                                                                                                                                 |
|----------------|-------------------------------------------------------------------------------------------------------------------------------------------------------------------------------------------------------------------------------|
| Total Land     | 8,700 Sq. Ft.<br>(Additional 5,000 Sq. Ft. lot also available)                                                                                                                                                                |
| Office         | 3,000 Sq. Ft.                                                                                                                                                                                                                 |
| Ceiling Height | 12' Clear                                                                                                                                                                                                                     |
| Loading        | 2 Drive-In Doors                                                                                                                                                                                                              |
| Zoning         | M1-1                                                                                                                                                                                                                          |
| Taxes          | \$1.14 PSF (2012 Taxes)                                                                                                                                                                                                       |
| Lease Rate     | \$8.00 PSF Gross                                                                                                                                                                                                              |
| Sale Price     | \$425,000 (\$59.02 PSF)                                                                                                                                                                                                       |
| Comments       | <ul> <li>Well-maintained office/showroom building with warehouse</li> <li>Great exposure on Fullerton Ave.</li> <li>Flex building ideal for small business</li> <li>6 Parking Spaces in rear</li> <li>Floor drains</li> </ul> |