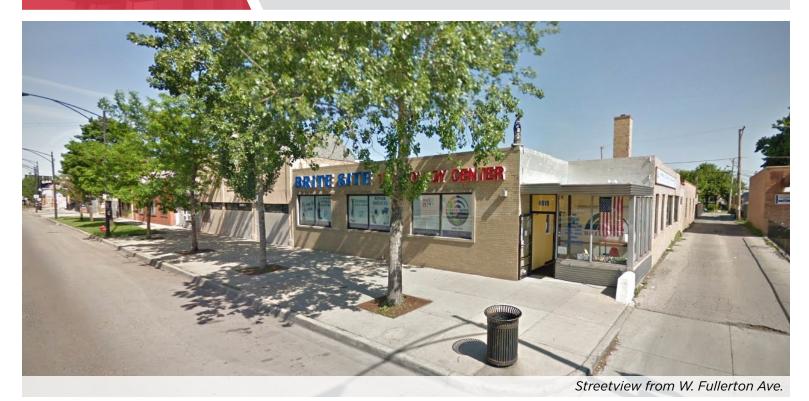

# 4616 W. Fullerton Avenue CHICAGO, IL 60639

## PROPERTY SPECIFICATIONS

| Building Size  | 7,200 Sq. Ft.                                                                                                                                                                                                                 |
|----------------|-------------------------------------------------------------------------------------------------------------------------------------------------------------------------------------------------------------------------------|
| Total Land     | 8,700 Sq. Ft.<br>(Additional 5,000 Sq. Ft. lot also available)                                                                                                                                                                |
| Office         | 3,000 Sq. Ft.                                                                                                                                                                                                                 |
| Ceiling Height | 12' Clear                                                                                                                                                                                                                     |
| Loading        | 2 Drive-In Doors                                                                                                                                                                                                              |
| Zoning         | M1-1                                                                                                                                                                                                                          |
| Taxes          | \$1.14 PSF (2012 Taxes)                                                                                                                                                                                                       |
| Lease Rate     | \$8.00 PSF Gross                                                                                                                                                                                                              |
| Sale Price     | \$425,000 (\$59.02 PSF)                                                                                                                                                                                                       |
| Comments       | <ul> <li>Well-maintained office/showroom building with warehouse</li> <li>Great exposure on Fullerton Ave.</li> <li>Flex building ideal for small business</li> <li>6 Parking Spaces in rear</li> <li>Floor drains</li> </ul> |