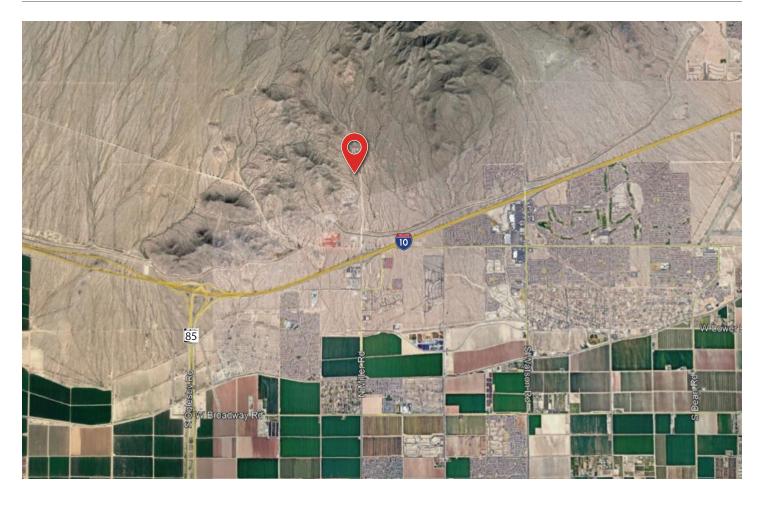

# Miller Road & I-10 Highway

## **Features**

- Developable using commercial septic and well
- Electric available to site
- Miller Road expansion to site nearly completed
- Great site for industrial user
- 3/4-mile North of Full Diamond Interchange at I-10
- Miller Interchange at I-10 to be expanded in 2020
- Located in County Island