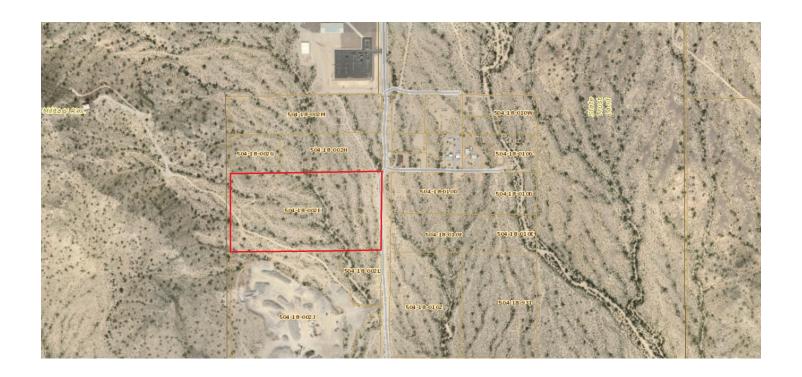

# Miller Road & I-10 Highway



### **APN**

504-18-002E

## Parcel Size

±20 acres

### Sale Price

\$1,000,000

# Zoning

RU-43, Maricopa County

## Planning Area

City of Buckeye

## **Features**

- Developable using commercial septic and well
- Electric available to site
- Miller Road expansion to site nearly completed
- Great site for industrial user
- 3/4-mile North of Full Diamond Interchange at I-10
- Miller Interchange at I-10 to be expanded in 2020
- Located in County Island



## **Kevin Helland**

D 480 423 7942 C 623 293 1543 kevin.helland@avisonyoung.com 2777 E Camelback Road Suite 230 Phoenix, AZ 85016 avisonyoung.com