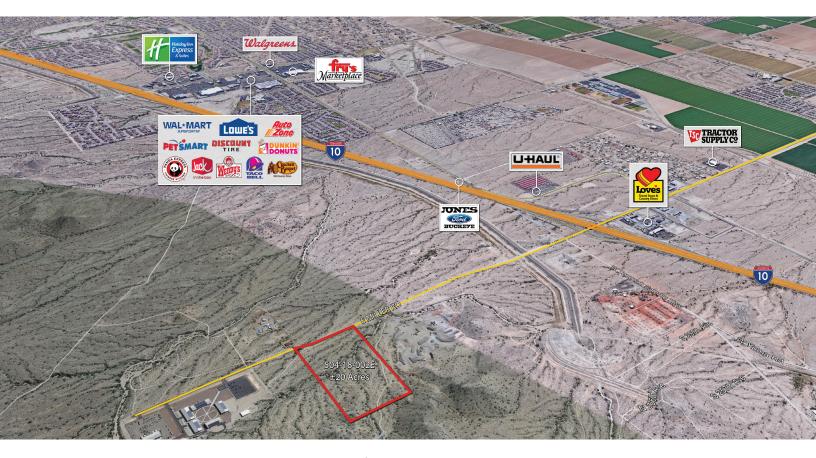

# Miller Road & I-10 Highway

## Parcel Size

±20 acres

## **Features**

- Developable using commercial septic and well
- Electric available to site
- Miller Road expansion to site nearly completed
- Great site for industrial user
- 3/4-mile North of Full Diamond Interchange at I-10
- Miller Interchange at I-10 to be expanded in 2020
- Located in County Island