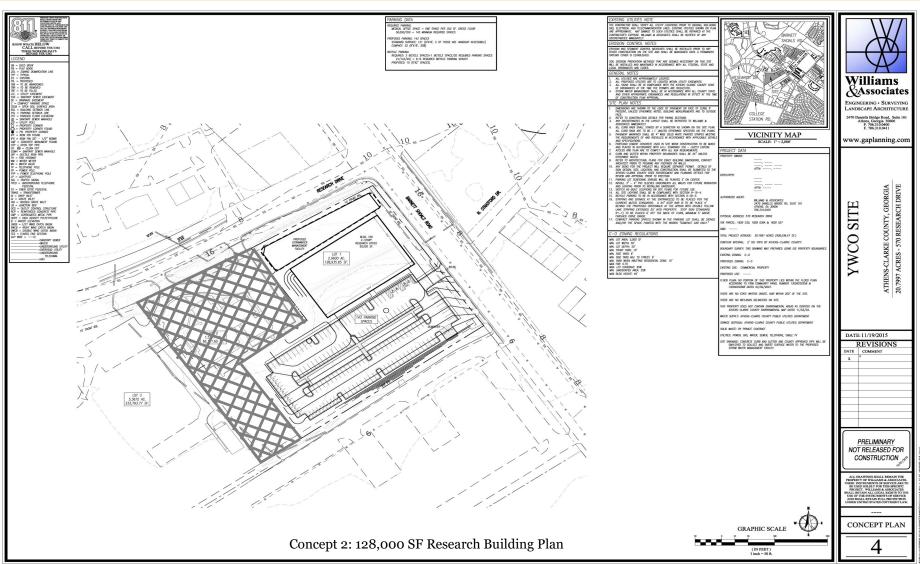

### **PROPERTY OVERVIEW:**

2.96 Acres of land currently zoned C-O. Suitable for development of free standing retail, retail strip, medical office or research and development