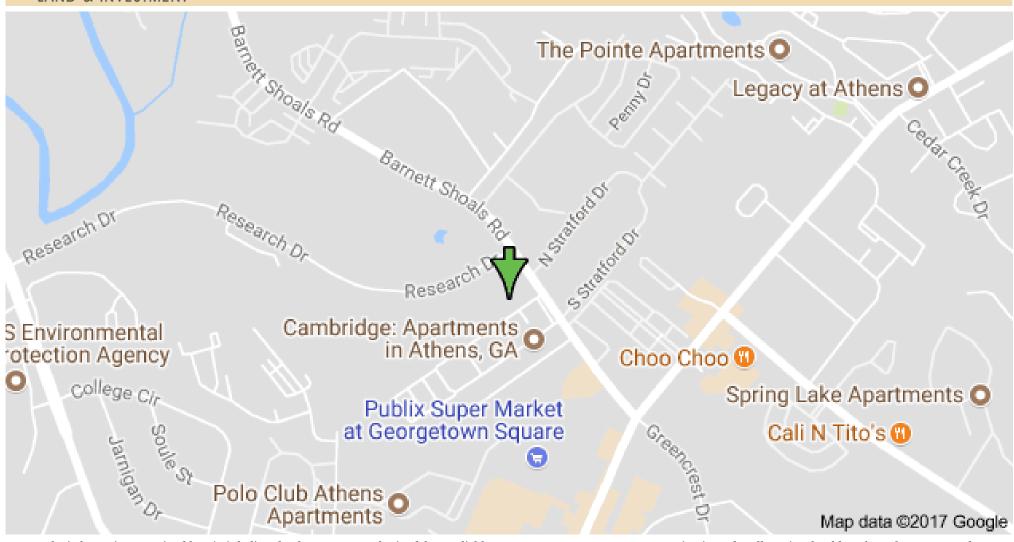

#### **LOCATION OVERVIEW:**

Signalized intersection of Barnett Shoals Road and Research Drive. Located within walking distance of supermarkets, restaurants and retail services

Daniel Marks. CCIM 706-353-3900 dmarks@nicholsland.net 2500 Daniells Bridge Rd. Bldg 200, Suite 1-F Athens, GA 30606 www.nicholsland.net