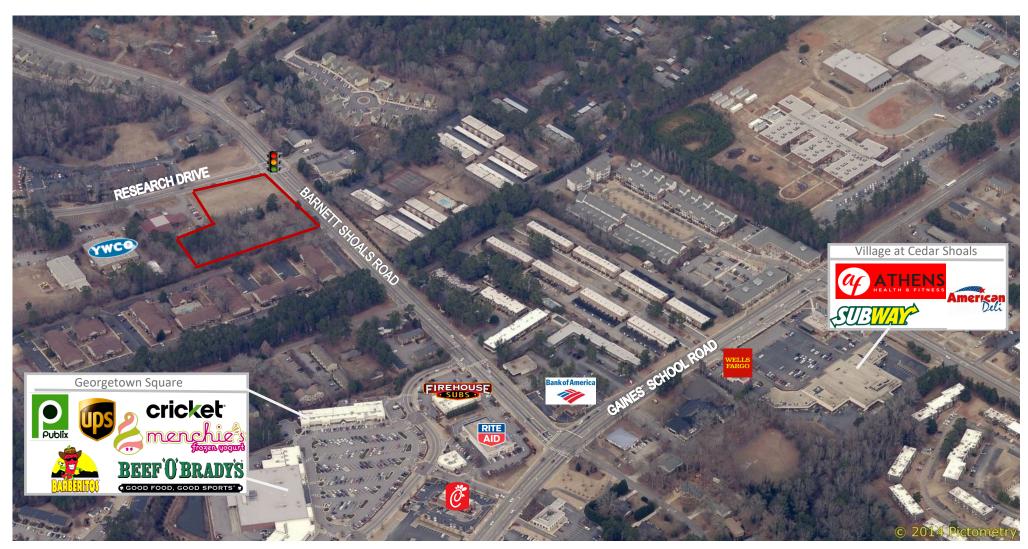

### **PROPERTY OVERVIEW:**

2.96 Acres of land currently zoned C-O. Suitable for development of free standing retail, retail strip, medical office or research and development

#### **LOCATION OVERVIEW:**

Signalized intersection of Barnett Shoals Road and Research Drive. Located within walking distance of supermarkets, restaurants and retail services

Daniel Marks. CCIM 706-353-3900 dmarks@nicholsland.net 2500 Daniells Bridge Rd. Bldg 200, Suite 1-F Athens, GA 30606 www.nicholsland.net