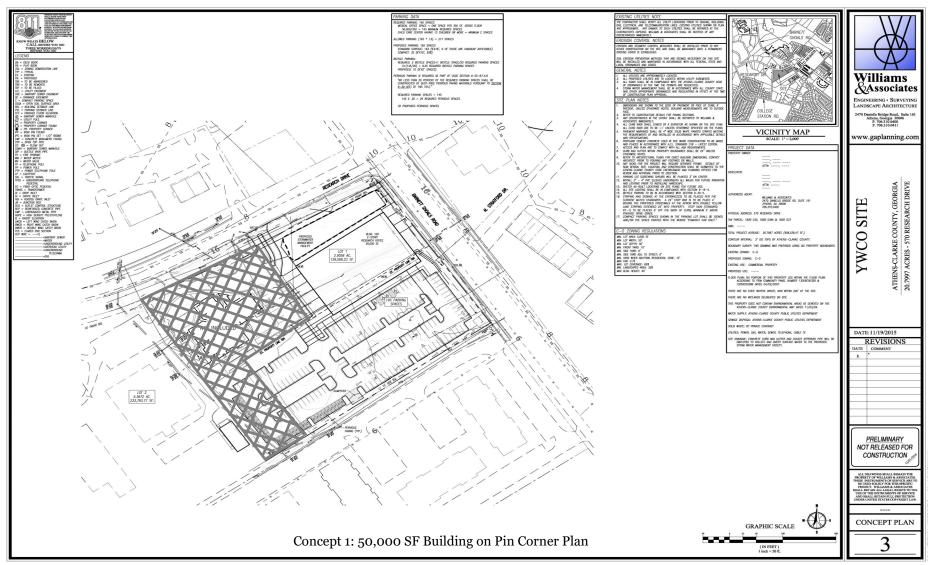

### **PROPERTY OVERVIEW:**

2.96 Acres of land currently zoned C-O. Suitable for development of free standing retail, retail strip, medical office or research and development