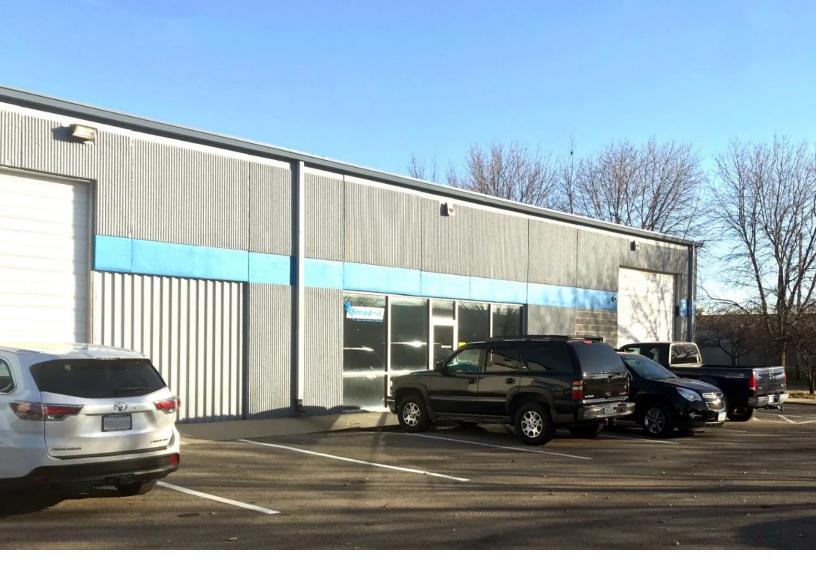

# M-1 Light Industrial Available

- Availability: 4,590 SF
  - 3,540 SF Warehouse
  - 1,050 SF Office
- Lease Rate: \$8.00/SF NNN
- Estimated OPEX: available upon request
- 1 12'x14' overhead drive-in
- 1 standard dock
- Close proximity to Interstate 235 and Interstate 80/35

# 2101 Dixon Street Des Moines, IA