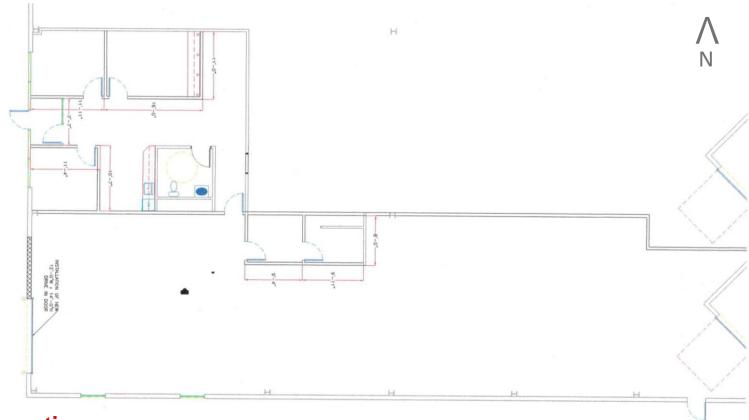

# For Lease

# M-1 Light Industrial Available

- Availability: 4,590 SF
  - 3,540 SF Warehouse
  - 1,050 SF Office
- Lease Rate: \$8.00/SF NNN
- Estimated OPEX: available upon request
- 1 12'x14' overhead drive-in
- 1 standard dock
- Close proximity to Interstate 235 and Interstate 80/35

# 2101 Dixon Street Des Moines, IA

#### **Austin Hedstrom**

Vice President
Jones Lang LaSalle Brokerage, Inc.
+1 515 207 0911
austin.hedstrom@am.jll.com

#### Marcus R. Pitts, CCIM, SIOR

Managing Director
Jones Lang LaSalle Brokerage, Inc.
+1 515 556 4727
marcus.pitts@am.jll.com

jll.com/des-moines



### Floor Plan



## Location