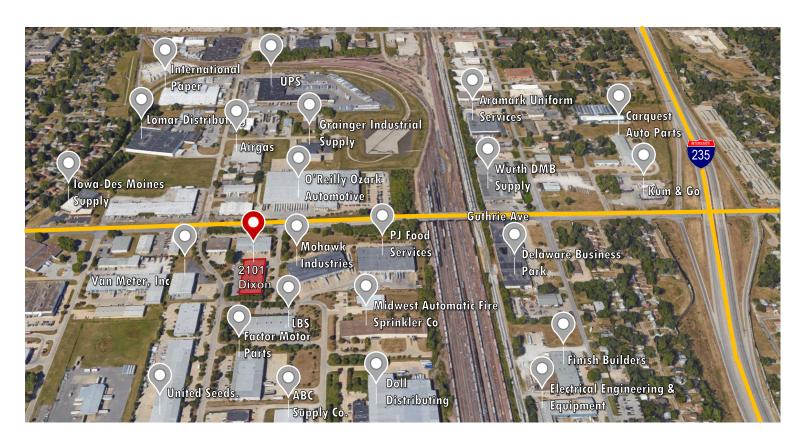

# For Lease

# M-1 Light Industrial Available

- Availability: 4,590 SF
  - 3,540 SF Warehouse
  - 1,050 SF Office
- Lease Rate: \$8.00/SF NNN
- Estimated OPEX: available upon request
- 1 12'x14' overhead drive-in
- 1 standard dock
- Close proximity to Interstate 235 and Interstate 80/35

# 2101 Dixon Street Des Moines, IA

#### **Austin Hedstrom**

Vice President
Jones Lang LaSalle Brokerage, Inc.
+1 515 207 0911
austin.hedstrom@am.jll.com

#### Marcus R. Pitts, CCIM, SIOR

Managing Director
Jones Lang LaSalle Brokerage, Inc.
+1 515 556 4727
marcus.pitts@am.jll.com

jll.com/des-moines



### Floor Plan



## Location