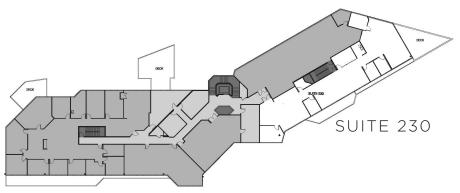

Suites 140 & 150 can be combined for a total of 3,801+/- sq ft

**Suite 230:** 4,179+/- sq ft Open office with four private offices, conference

room, kitchenette and private deck

**Suite 240:** 3,041+/- sq ft 7 private offices and open work area

## SUITES 140 & 150 CAN BE COMBINED FOR A TOTAL OF 3,801+/- SQ FT

1401 LOS GAMOD DRIVE SAN RAFAEL, CA

BEST CENTRAL MARIN
OFFICE LOCATION

SUITE 230: 4,179+/- RSF SUITE 240: 3,041+/- RSF

## SUITES 230 & 240 CAN BE COMBINED FOR A TOTAL OF 7,220+/- SQ FT