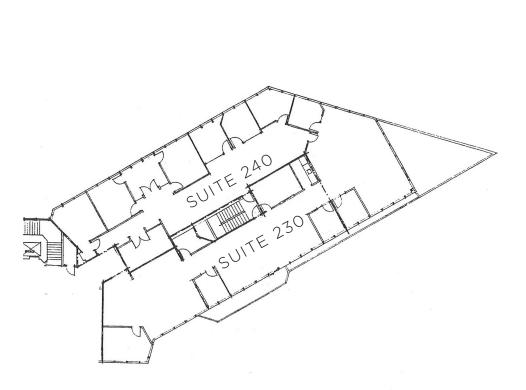

Suites 140 & 150 can be combined for a total of 3,801+/- sq ft

**Suite 230:** 4,179+/- sq ft Open office with four private offices, conference

room, kitchenette and private deck

**Suite 240:** 3,041+/- sq ft 7 private offices and open work area

Suites 230 & 240 can be combined for a total of 7,220+/- sq ft

## SUITES 140 & 150 CAN BE COMBINED FOR A TOTAL OF 3,801+/- SQ FT

1401 LOS GAMOD DRIVE SAN RAFAEL, CA

BEST CENTRAL MARIN
OFFICE LOCATION

SUITE 230: 4,179+/- RSF SUITE 240: 3,041+/- RSF

## SUITES 230 & 240 CAN BE COMBINED FOR A TOTAL OF 7,220+/- SQ FT