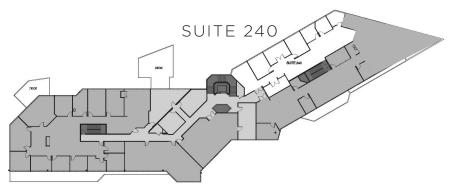

Suites 140 & 150 can be combined for a total of 3,801+/- sq ft

**Suite 230:** 4,179+/- sq ft Open office with four private offices, conference

room, kitchenette and private deck

**Suite 240:** 3,041+/- sq ft 7 private offices and open work area

## SUITES 140 & 150 CAN BE COMBINED FOR A TOTAL OF 3,801+/- SQ FT

1401 LOS GAMOD DRIVE SAN RAFAEL, CA

BEST CENTRAL MARIN
OFFICE LOCATION

SUITE 230: 4,179+/- RSF SUITE 240: 3,041+/- RSF

## SUITES 230 & 240 CAN BE COMBINED FOR A TOTAL OF 7,220+/- SQ FT