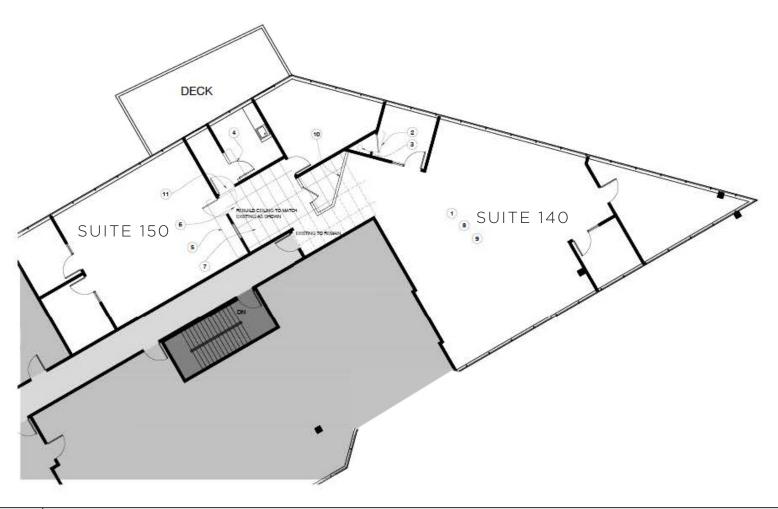

### OFFICE SPACE DESCRIPTION

**Suite 140:** 2,812+/- sq ft Large open area, 2 private offices, and kitchenette.

Suite includes a private deck and a great glass line

**Suite 150:** 989+/- sq ft Small efficient suite with 2 private offices and open area

Suites 140 & 150 can be combined for a total of 3,801+/- sq ft

**Suite 230:** 4,179+/- sq ft Open office with four private offices, conference

room, kitchenette and private deck

**Suite 240:** 3,041+/- sq ft 7 private offices and open work area

1401 LOS GAMOD DRIVE SAN RAFAEL, CA

BEST CENTRAL MARIN
OFFICE LOCATION

SUITE 140: 2,812+/- RSF SUITE 150: 989+/- RSF

## SUITES 140 & 150 CAN BE COMBINED FOR A TOTAL OF 3,801+/- SQ FT

1401 LOS GAMOD DRIVE SAN RAFAEL, CA

BEST CENTRAL MARIN
OFFICE LOCATION

SUITE 230: 4,179+/- RSF SUITE 240: 3,041+/- RSF