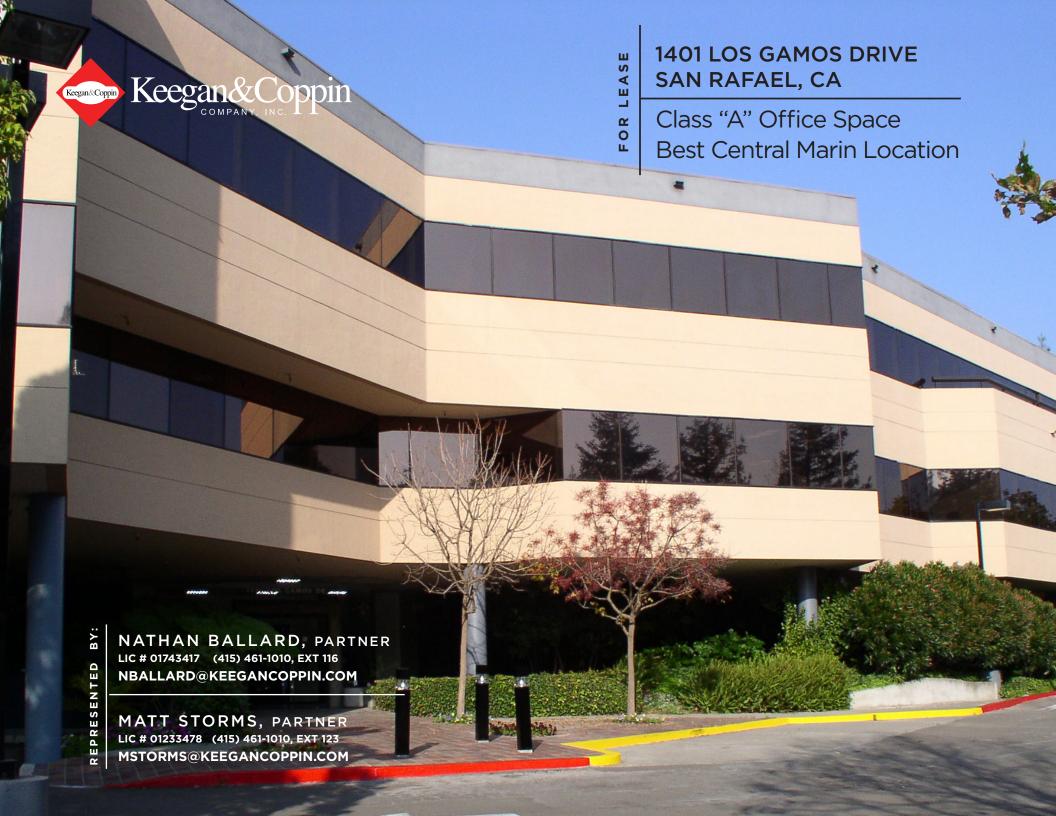

#### **DESCRIPTION OF PREMISES**

1401 Los Gamos is an excellent Class "A" office property overlooking Highway 101 in San Rafael. The building offers a generous glass line and beautiful hillside views. The efficient suites offer a nice mixture of private offices and open work area.

### **DESCRIPTION OF AREA**

1401 Los Gamos Drive, located approximately 14 miles noth of San Francisco and 15 miles south of Sonoma County, is centered in one of the Bay Area's largest employment centers. The City of San Rafael is Marin County's governmental, business and cultural center and of the Bay Area's nine-county premier live/work environments with some of the highest income and home values in the nation. The building is located just off Highway 101 at the Lucas Valley Road exit.