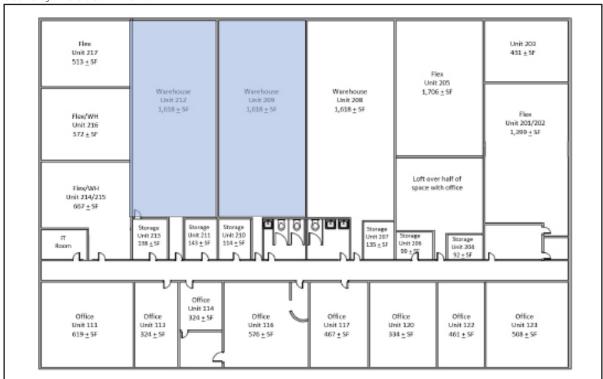

## **Spaces Available**

| Unit | Size (SF)         | Lease Rate    | Monthly Total* (Not including sales tax) |
|------|-------------------|---------------|------------------------------------------|
| 209  | <u>+</u> 1,618 SF | \$14.75 SF/YR | \$1,988.79                               |
| 212  | <u>+</u> 1,618 SF | \$14.75 SF/YR | \$1,988.79                               |