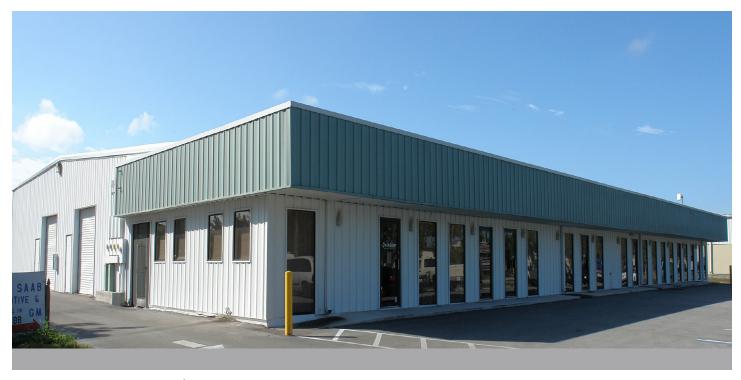

## **Gulfside Business Center**

5686 Youngquist Rd. Fort Myers, FL 33912

Cushman & Wakefield | Commercial Property Southwest Florida is pleased to present this light industrial park for lease. The subject property is located just off US-41 and in close proximity to Southwest Florida International Airport. The property is easily accessed on Youngquist Rd. and has signage upon entry to the park. Gulfside Business Center is well-maintained and professionally managed. The property is centrally located to I-75 and Daniels Pkwy.

## **Property Highlights**

Address 5686 Youngquist Rd.

Fort Myers, FL 33912

Year Built 1984

Available SF 1,618 SF

Lease Rate \$14.75 FSG

Land Area ±1.12 acres

**Tenancy** Multi-Tenant