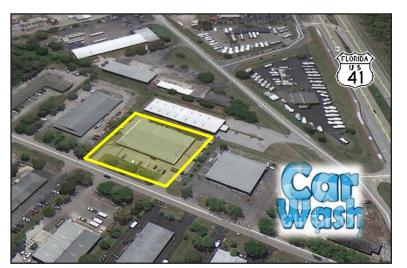

## **Gulfside Business Center**

5686 Youngquist Rd. Fort Myers, FL 33912

Cushman & Wakefield | Commercial Property Southwest Florida is pleased to present this light industrial park for lease. The subject property is located just off US-41 and in close proximity to Southwest Florida International Airport. The property is easily accessed on Youngquist Rd. and has signage upon entry to the park. Gulfside Business Center is well-maintained and professionally managed. The property is centrally located to I-75 and Daniels Pkwy.