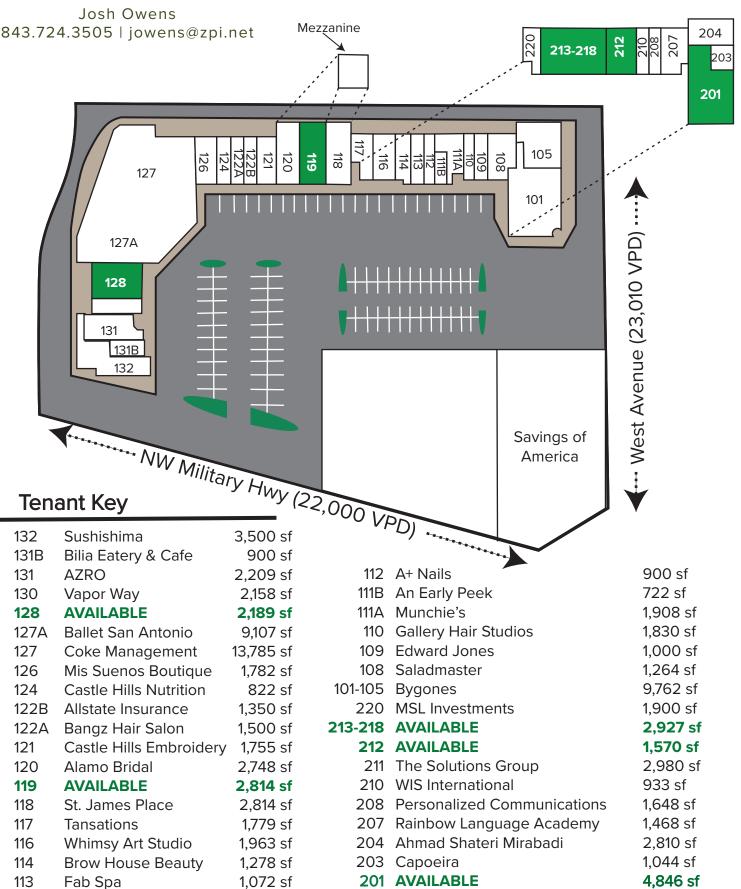

#### **LEASING CONTACT**

Josh Owens 843.724.3505 jowens@zpi.net

GLA: 97,682 SF

(F)

21,000+ VPD

MEAR LOOP 10